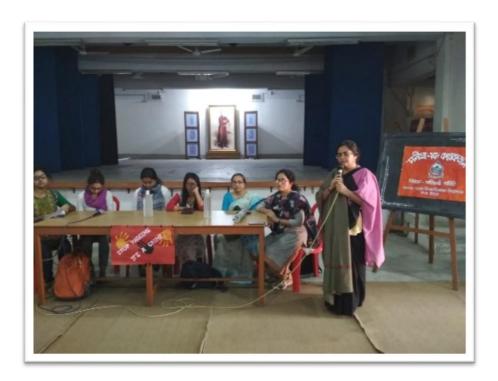

#### **Resource Persons:**

1. Manisha Pailan, Acid attack survivor

2. Rimi Chakraborty, Social Activist

3. Munmun Biswas, Social Activist

No. of Participants: 130 students

Venue: Muktiprana Sabha Griha.

**Brief Description:** Anti-ragging cell & Gender Resource Cell of Ramakrishna Sarada Mission Vivekananda Vidyabhavan organized a programme of awareness on acid attack, on 17th January, 2019. Manisha Pailan, an acid attack survivor and the social activists Rimi Chakraborty and Munmun Biswas were resource persons of that event. The speakers shared insights into the legal, medical, and emotional aspects of such attacks, educating the audience on the challenges faced by survivors.

**Outcome:** The acid attack awareness program at RKSMVV was a powerful and impactful event that left a lasting impression on the students and faculty. The presence of an acid attack survivor and two social activists provided a multifaceted perspective on the issue, fostering a deeper understanding and empathy among the attendees. The program fostered a sense of emotional connection and solidarity with the survivor and the broader community of individuals affected by acid attacks. Students were inspired and expressed gratitude for the opportunity to hear the traumatic experiences of the victim and the trailing sense of resilience and strength.