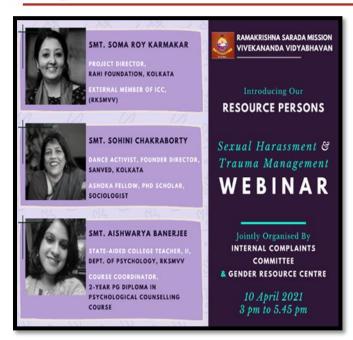

# Name of the Event: Sexual Harassment and Trauma Management

Category: Webinar

Organizer: Jointly organized by the Internal Committee, and the Gender Resource Centre,

RKSM Vivekananda Vidyabhavan in collaboration with the IQAC, RKSMVV

Date: 10.4. 2021

Time: 3 PM.
Venue: Virtual

Name of Resource Persons (with Designation): Ms. Soma Roy Karmakar, Project Director, Rahi Foundation, Kolkata, External Member, IC, RKSMVV. Ms Sohini Chakraborty, Founder Director, Kolkata Sanved, and a Dance Movement Therapist, Ms. Aishwarya Banerjee, SACT II, Department of Psychology, and Clinical Psychologist of Caring Mind.

**Number of Participants: 185** 

**Brief Description of Event:** The Programme started with welcome address by the Principal followed by a speech by the GRC Co-Convenor, Dr. Payal Bose Biswas, on a brief history of International Working Women's Day. In fact, this programme is held in commemoration of 8<sup>th</sup> March. The Vote of thanks was delivered by the Chairperson of the IC, Dr Soma Marik