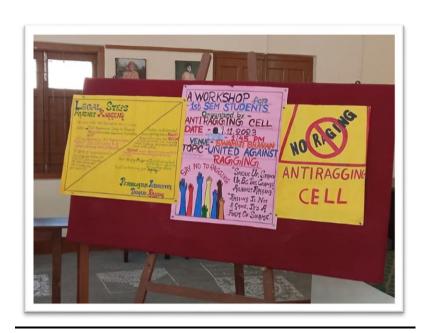

Aditi Das, Member, Anti- Ragging Cell, RKSMVV

No. of Participants: 110 Students

**Venue:** Google Meet

**Brief Description:** Anti-ragging cell of Ramakrishna Sarada Mission Vivekananda Vidyabhavan in collaboration with IQAC organized an online programme of awareness about anti-ragging on 16th December, 2020. It was an interactive session with the semester-1 students. Students were explained about ragging and the consequences of involving in ragging. It was also discussed in the programme that even the honorable Supreme Court, in its order, has banned ragging, in any form, in any institution.