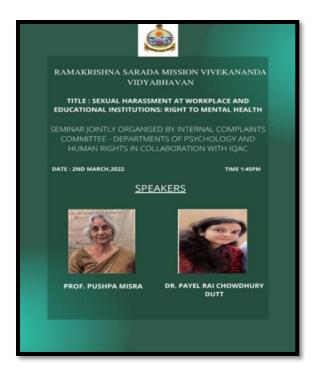

# Name of the Event: Sexual Harassment at Workplace and Educational Institutions: Right to Mental Health

Category: Seminar

**Organizer:**Jointly organized by the Internal Committee, Departments of Psychology and Human Rights in collaboration with the IQAC, Ramakrishna Sarada Mission Vivekananda Vidyabhavan

**Date:** 02.3.2022

**Time:** 1.45 PM.

Venue: Muktiprana Sabhagriha

Name of Resource Person/s: Professor Pushpa Mishra, President, Indian Psychoanalytical Society, Former Principal, Bethune College, Kolkata, and Dr. Payel Rai Chowdhury Dutt, Assistant Professor, Department of Human Rights & Human Development, Rabindra Bharati University, Kolkata.