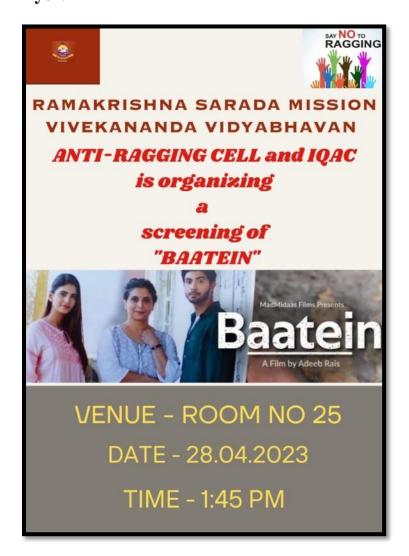

v)

2022-23:

Name of the Event: Screening of "Baatein" as an Awareness Programme Flyer:

Organizer: Anti- Ragging Cell, RKSMVV in collaboration with IQAC

**Date:** 28.04.2023

**Teachers:** 

Pre Vadarupapreara

2. Nibedita Deb, Member, Anti- Ragging Cell, RKSMVV

**No. of Participants:** 190 (1<sup>st</sup> Semester Students)

Venue: Room no 25

Brief Description: The Anti-Ragging Cell of Ramakrishna Sarada Mission Vivekananda Vidyabhavan and IQAC organized a film screening of "BAATEIN", a film by Adeeb Rais for 2nd semester students on 28th April 2023 at 1:45pm. The 20- minute short film addresses various important issues like suicide, depression and ragging in a subtle and sensitive manner. It is directed by the Adeeb Rais and apart from him it also stars Sankalp Joshi, Shivani Raghuvanshi and the veteran actor Supriya Pilgaonkar. A vital message to parents as well as to the students, "Baatein" strongly advocates the need to just talk it out.