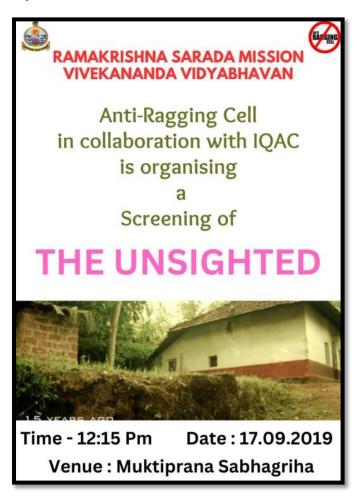

# ii) 2019-20:

**Name of the Event:** Awareness Programme by showing students a film based on ragging.

#### Flyer:

**Organizer:** Anti- Ragging Cell of RKSMVV in collaboration with IQAC

**Date:** 17.09.2019

No. of Participants: 130 students

Pre Vadarcupo preana Principal
Ramakrishna Sarada Mission
Vivekananda Vidyabhavan

33,SRI MAA SARADA SARANI, DUM DUM, KOLKATA- 700055 WEBSITE: www.rkmsvv.ac.in, Email: rksm.college@gmail.com,Phone: 033-2551 3452

Venue: Muktiprana Sabhagriha.

Brief Description of the event: Anti-ragging cell of Ramakrishna Sarada Mission Vivekananda Vidyabhavan organized a programme of awareness on the ill-effects of ragging, on 17<sup>th</sup> September, 2019. The short film was about the horrifying effects of incidents of ragging. It was a short film made for UGC Anti Ragging Short Film competition by Yenepoya Dental College Students.