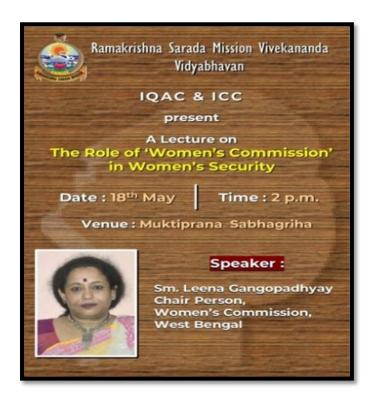

# Name of the Event: Talk on: The Role of Women's Commission in Women's Security

Category: Public Lecture

Organising Unit: Jointly organized by the Internal Committee and the IQAC, Ramakrishna

Sarada Mission Vivekananda Vidyabhavan

**Date:** 18.05.2022 **Time:**2.00 PM.

Venue: Muktiprana Sabhagriha

Name of Resource Person/s: Sm. Leena Gangopadhyay, Chairperson, West Bengal State

Commission for Women

**Number of Participants: 190** 

**Brief Description:** The Programme started with the Welcome Address by the Principal,

Pravrajika Vedarupaprana. Sm. Gangopadhyay explained the history of Women's Commissions in India and the role they play in defending women's security. She also highlighted the that women are coming outside the four boundaries of their homes and facing many challenges among which the sexual harassment is very prominent. So, the state security becomes essential and West Bengal Women's Commission has taken many measures in this respect. Dr. Chaiti Mitra, the IQAC Coordinator, gave the Vote of Thanks.

**Programme Outcome:** Participants were enlightened about how the Women's Commission serves to protect women's Security and as an ex-student of Ramakrishna Sarada Mission Vivekananda Vidyabhavan. Smt. Gangopadhyay affirmed that she was always committed to the welfare of the college and its students. Thus the college students got an assurance the they will get a support from the Women's Commission in case they face security issues.