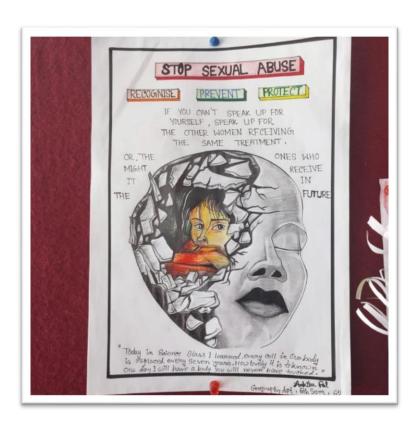

No. of Participants: 8 Students

**Brief Description:** The Anti-Ragging Cell of Ramakrishna Sarada Mission Vivekananda Vidyabhavan, Kolkata in collaboration with IQAC had displayed a Wall Magazine on 8th March, 2022. On the occasion of Women's Day on 8<sup>th</sup> March, the awareness programme was organized to address and raise awareness about the abuses and harassment that women regularly face either at home or in the workplaces. The theme of the Wall Magazine was "SAY NO TO #SEXUAL\_ABUSE" and there were various categories (Poetry, Slogan, Short Paragraph, and Art Work) in which students showcased their skills.

**Outcome:** The noble programme and the wall magazine assisted in generating the much needed awareness and concern about a very serious and grave issue

Pre Vadarcupa preana
Principal
Ramakrishna Sarada Mission
Vivekananda Vidyabhavan

33,SRI MAA SARADA SARANI, DUM DUM, KOLKATA- 700055 WEBSITE: www.rkmsvv.ac.in, Email: rksm.college@gmail.com,Phone: 033-2551 3452

of sexual abuse against women. The students were made well averse about the act and crimes of sexual harassment and were also well-educated about how to protest and retaliate against any such heinous activities displayed towards them. The students were also developed into responsible citizens and were taught to rise up against any such act displayed towards any woman in the society and make our society a much happier, safer and healthier one to live in.

#### **Photos:**

Wall Magazine on Say no to #Sexual\_Abuse (08.03.2022)

Pre Vadarupapreara

Principal

Ramakrishna Sarada Mission

Vivekananda Vidyabhavan

33,SRI MAA SARADA SARANI, DUM DUM, KOLKATA- 700055 WEBSITE: www.rkmsvv.ac.in, Email: rksm.college@gmail.com,Phone: 033-2551 3452