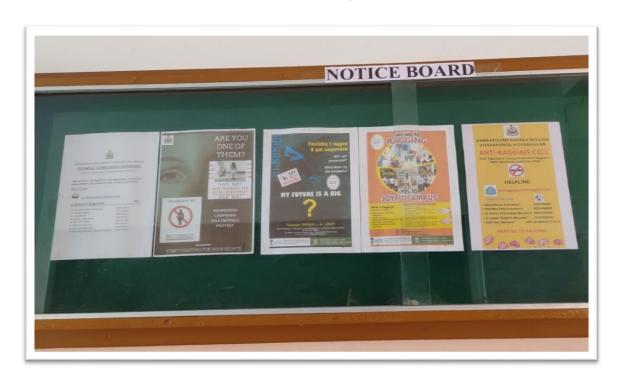

Section 3: Responsibilities of the Higher Educational Institution- (1) Every HEI (Executive Authority of the HEI institution) shall:

- (b) publicly notify the provisions against sexual harassment and ensure their wide dissemination;
- (c) organise training programmes..., workshops for the officers, functionaries, faculty and students, as indicated in the SAKSHAM Report (Measures for Ensuring the Safety of Women and Programmes for Gender Sensitization on Campuses) to sensitize them and ensure knowledge and awareness of the rights, entitlements and responsibilities enshrined in the Act and under these regulations;
- (d) act decisively against all gender-based violence perpetrated against employees and students ... students of the third gender ...;
- (e) publicly commit itself to a zero-tolerance policy towards sexual harassment;
- (f) reinforce its commitment to creating its campus free from discrimination, harassment, retaliation or sexual assault at all levels;
- (h) include in its prospectus and display prominently at conspicuous places or Notice Boards the penalty and consequences of sexual harassment and make all sections of the institutional community aware of the information on the mechanism put in place for redressal of complaints pertaining to sexual harassment, contact details of members of Internal Complaints Committee, complaints procedure and so on.
- j) organise regular orientation or training programmes for the members of the ICC to deal with complaints, steer the process of settlement or conciliation, etc., with sensitivity;