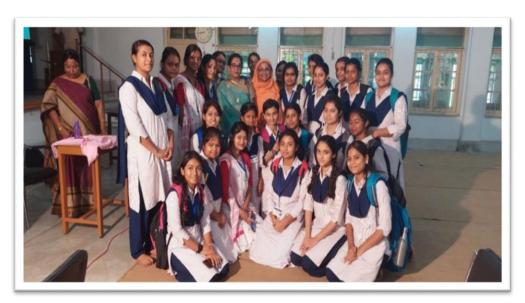

# Name of the Event: Talk on: The Role of Women's Commission in Women's Security

Category: Public Lecture

Organising Unit: Jointly organized by the Internal Committee and the IQAC, Ramakrishna

Sarada Mission Vivekananda Vidyabhavan

**Date:** 18.05.2022 **Time:**2.00 PM.

Venue: Muktiprana Sabhagriha

Name of Resource Person/s: Sm. Leena Gangopadhyay, Chairperson, West Bengal State

Commission for Women

**Number of Participants: 190** 

**Brief Description:** The Programme started with the Welcome Address by the Principal,

Pravrajika Vedarupaprana. Sm. Gangopadhyay explained the history of Women's Commissions in India and the role they play in defending women's security. She also highlighted the that women are coming outside the four boundaries of their homes and facing many challenges among which the sexual harassment is very prominent. So, the state security becomes essential and West Bengal Women's Commission has taken many measures in this respect. Dr. Chaiti Mitra, the IQAC Coordinator, gave the Vote of Thanks.

**Programme Outcome:** Participants were enlightened about how the Women's Commission serves to protect women's Security and as an ex-student of Ramakrishna Sarada Mission Vivekananda Vidyabhavan. Smt. Gangopadhyay affirmed that she was always committed to the welfare of the college and its students. Thus the college students got an assurance the they will get a support from the Women's Commission in case they face security issues.