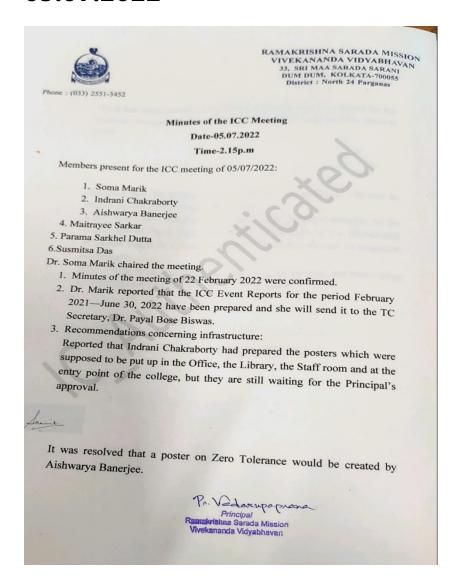

# 05.07.2022

Pre Vedarupaprana

Principal

Ramakrishna Sarada Mission

Vivekananda Vidyahhayan

33,SRI MAA SARADA SARANI, DUM DUM, KOLKATA-700055 WEBSITE: www.rkmsvv.ac.in, Email: rksm.college@gmail.com,Phone: 033-2551 3452

Phone: (033) 2551-3452

RAMAKRISHNA SARADA MISSION VIVEKANANDA VIDYABHAVAN
33, SRI MAA SARADA SARANI
DUM DUM, KOLKATA-700055
District: North 24 Parganas

Noted that students need to be informed that they have to register for the Students Grievance Redressal Portal in accordance with the UGC letter of

Resolved that the college website and the prospectus be checked to ensure that the ICC is mentioned properly.

- 4.ICC members Resolved unanimously that Nibedita Banerjee of the Department of Psychology and Mousumi Mukherjee of the Department of Human Rights be inducted into the ICC and the principal be requested accordingly.
- 5. Dr. Marik thanked everyone for attending the meeting, and there being no other agenda, the meeting was declared ended.