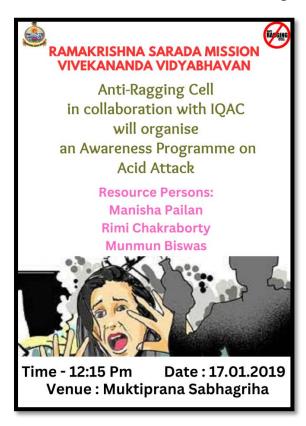

# i) **2018-19:**

Name of the Event: Awareness Programme on Acid Attack

Organizer: Anti- Ragging Cell & Gender Resource Cell, RKSMVV

Pre Vedarcupapreara

Principal

Ramakrishna Sarada Mission

Vivekananda Vidyahhayan

33,SRI MAA SARADA SARANI, DUM DUM, KOLKATA- 700055 WEBSITE: www.rkmsvv.ac.in, Email: rksm.college@gmail.com,Phone: 033-2551 3452

**Date:** 17.1.2019

#### **Resource Persons:**

1. Manisha Pailan, Acid attack survivor

2. Rimi Chakraborty, Social Activist

3. Munmun Biswas, Social Activist

No. of Participants: 130 students

Venue: Muktiprana Sabha Griha.

**Brief Description:** Anti-ragging cell & Gender Resource Cell of Ramakrishna Sarada Mission Vivekananda Vidyabhavan organized a programme of awareness on acid attack, on 17th January, 2019. Manisha Pailan, an acid attack survivor and the social activists Rimi Chakraborty and Munmun Biswas were resource persons of that event. The speakers shared insights into the legal, medical, and emotional aspects of such attacks, educating the audience on the challenges faced by survivors.

**Outcome:** The acid attack awareness program at RKSMVV was a powerful and impactful event that left a lasting impression on the students and faculty. The presence of an acid attack survivor and two social activists provided a multifaceted perspective on the issue, fostering a deeper understanding and empathy among the attendees. The program fostered a sense of emotional connection and solidarity with the survivor and the broader community of individuals affected by acid attacks. Students were inspired and expressed gratitude for the opportunity to hear the traumatic experiences of the victim and the trailing sense of resilience and strength.