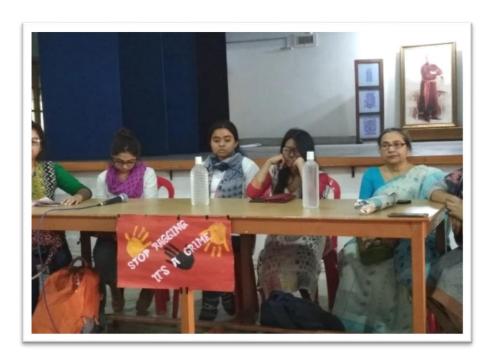

#### **Resource Persons:**

1. Manisha Pailan, Acid attack survivor

2. Rimi Chakraborty, Social Activist

3. Munmun Biswas, Social Activist

No. of Participants: 130 students

Venue: Muktiprana Sabha Griha.

**Brief Description:** Anti-ragging cell & Gender Resource Cell of Ramakrishna Sarada Mission Vivekananda Vidyabhavan organized a programme of awareness on acid attack, on 17th January, 2019. Manisha Pailan, an acid attack survivor and the social activists Rimi Chakraborty and Munmun Biswas were resource persons of that event. The speakers shared insights into the legal, medical, and emotional aspects of such attacks, educating the audience on the challenges faced by survivors.

**Outcome:** The acid attack awareness program at RKSMVV was a powerful and impactful event that left a lasting impression on the students and faculty. The presence of an acid attack survivor and two social activists provided a multifaceted perspective on the issue, fostering a deeper understanding and empathy among the attendees. The program fostered a sense of emotional connection and solidarity with the survivor and the broader community of individuals affected by acid attacks. Students were inspired and expressed gratitude for the opportunity to hear the traumatic experiences of the victim and the trailing sense of resilience and strength.