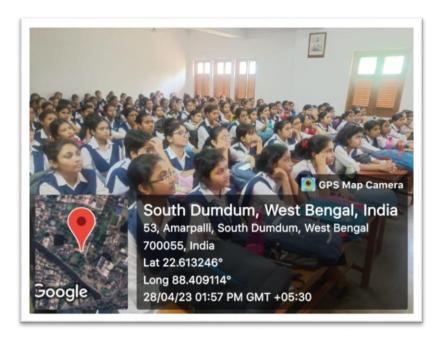

2. Nibedita Deb, Member, Anti- Ragging Cell, RKSMVV

**No. of Participants:** 190 (1<sup>st</sup> Semester Students)

Venue: Room no 25

Brief Description: The Anti-Ragging Cell of Ramakrishna Sarada Mission Vivekananda Vidyabhavan and IQAC organized a film screening of "BAATEIN", a film by Adeeb Rais for 2nd semester students on 28th April 2023 at 1:45pm. The 20- minute short film addresses various important issues like suicide, depression and ragging in a subtle and sensitive manner. It is directed by the Adeeb Rais and apart from him it also stars Sankalp Joshi, Shivani Raghuvanshi and the veteran actor Supriya Pilgaonkar. A vital message to parents as well as to the students, "Baatein" strongly advocates the need to just talk it out.

# Screening of "Baatein" as an Awareness Programme 28.04.2023)

Screening of "Baatein" as an Awareness Programme 28.04.2023)

Pre Vedarupaprana

Principal

Ramakrishna Sarada Mission

Vivekananda Vidyashnayan

33,SRI MAA SARADA SARANI, DUM DUM, KOLKATA- 700055 WEBSITE: www.rkmsvv.ac.in, Email: rksm.college@gmail.com,Phone: 033-2551 3452

Screening of "Baatein" as an Awareness Programme 28.04.2023)

Pric. Vadarcupo pricana Principal
Ramakrishna Sarada Mission
Vivekananda Vidyabhavan

15

33,SRI MAA SARADA SARANI, DUM DUM, KOLKATA- 700055 WEBSITE: www.rkmsvv.ac.in, Email: rksm.college@gmail.com,Phone: 033-2551 3452