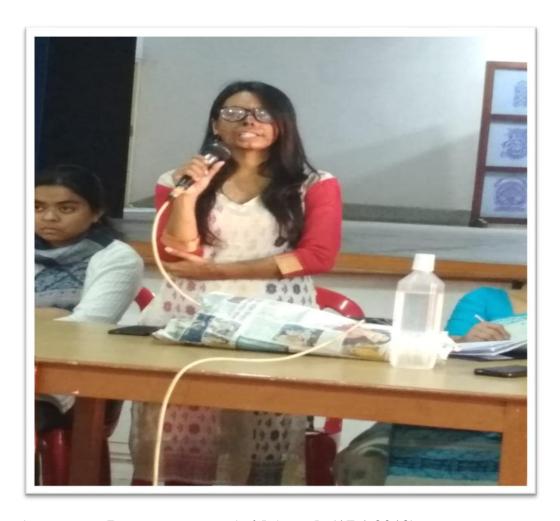

#### **Resource Persons:**

1. Manisha Pailan, Acid attack survivor

2. Rimi Chakraborty, Social Activist

3. Munmun Biswas, Social Activist

No. of Participants: 130 students

Venue: Muktiprana Sabha Griha.

**Brief Description:** Anti-ragging cell & Gender Resource Cell of Ramakrishna Sarada Mission Vivekananda Vidyabhavan organized a programme of awareness on acid attack, on 17th January, 2019. Manisha Pailan, an acid attack survivor and the social activists Rimi Chakraborty and Munmun Biswas were resource persons of that event. The speakers shared insights into the legal, medical, and emotional aspects of such attacks, educating the audience on the challenges faced by survivors.

**Outcome:** The acid attack awareness program at RKSMVV was a powerful and impactful event that left a lasting impression on the students and faculty. The presence of an acid attack survivor and two social activists provided a multifaceted perspective on the issue, fostering a deeper understanding and empathy among the attendees. The program fostered a sense of emotional connection and solidarity with the survivor and the broader community of individuals affected by acid attacks. Students were inspired and expressed gratitude for the opportunity to hear the traumatic experiences of the victim and the trailing sense of resilience and strength.