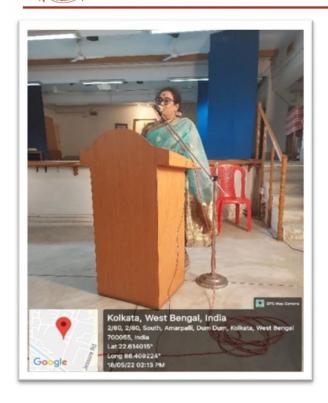

# Name of the Event: Talk on: The Role of Women's Commission in Women's Security

Category: Public Lecture

Organising Unit: Jointly organized by the Internal Committee and the IQAC, Ramakrishna

Sarada Mission Vivekananda Vidyabhavan

**Date:** 18.05.2022 **Time:**2.00 PM.

Venue: Muktiprana Sabhagriha

Name of Resource Person/s: Sm. Leena Gangopadhyay, Chairperson, West Bengal State

Commission for Women

**Number of Participants: 190** 

**Brief Description:** The Programme started with the Welcome Address by the Principal,

Pravrajika Vedarupaprana. Sm. Gangopadhyay explained the history of Women's Commissions in India and the role they play in defending women's security. She also highlighted the that women are coming outside the four boundaries of their homes and facing many challenges among which the sexual harassment is very prominent. So, the state security becomes essential and West Bengal Women's Commission has taken many measures in this respect. Dr. Chaiti Mitra, the IQAC Coordinator, gave the Vote of Thanks.

**Programme Outcome:** Participants were enlightened about how the Women's Commission serves to protect women's Security and as an ex-student of Ramakrishna Sarada Mission Vivekananda Vidyabhavan. Smt. Gangopadhyay affirmed that she was always committed to the welfare of the college and its students. Thus the college students got an assurance the they will get a support from the Women's Commission in case they face security issues.