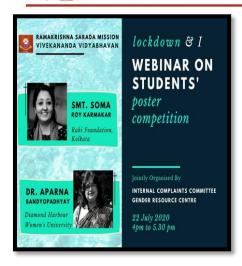

# Name of the Event: *Lockdown and I*

Category: Webinar and Students' Presentation

Organizer: Gender Resource Cell & ICC of RKSMVV

Date: 22.07.2020

Time: 12 pm

**Resource Persons:** Soma Ray Karmakatr, Director, Rahi Foundation, Kolkata & Prof. Aparna Bandopadhyay, Asso. Prof., Historydept, Diamond Harbour Women's University, West Bengal, India.

Brief Description: GRC in collaboration with ICC of RKSMVV jointly organized a Poster Competition – titled *Lockdown and I* where the students were invited to create posters based on the theme of DOMESTIC VIOLENCE DURING THE LOCKDOWN – the unspoken change in the girls' lives, real or imagined. The posters depicted the abuse many girls are forced to live with, and/or suggest a way to face or challenge it. The 10 best poster works were displayed on the college website, and the student-creators were asked to talk about their posters in the webinar on **Lockdown and Domestic Violence**. Smt, Soma Roy Karmakar, Director, RAHI Foundation, Kolkata and Prof.Aparna Bandopadhyay, Associate Professor in History at Diamond Harbour Women's University, West Bengal, India. were the eminent judges and also the speakers of the webinar, 22<sup>nd</sup> July 2020.

**Programme Outcome**: Amidst lockdown due to Covid 19, the poster competion and the lectures by the eminent judges, opened up many untold truths and traumas from the student's side. The programme was a great success.