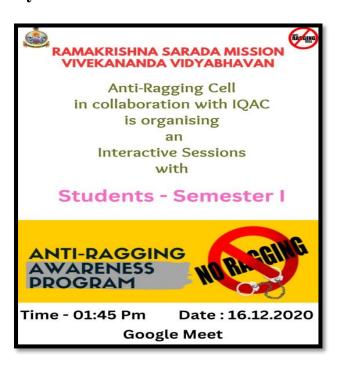

# iii) 2020-21:

Name of the Event: An Awareness Programme (Online)

#### Flyer:

**Organizer:** Anti- Ragging Cell, RKSMVV in collaboration with IQAC

**Date:** 16.12.2020

Aditi Das, Member, Anti- Ragging Cell, RKSMVV

No. of Participants: 110 Students

**Venue:** Google Meet

**Brief Description:** Anti-ragging cell of Ramakrishna Sarada Mission Vivekananda Vidyabhavan in collaboration with IQAC organized an online programme of awareness about anti-ragging on 16th December, 2020. It was an interactive session with the semester-1 students. Students were explained about ragging and the consequences of involving in ragging. It was also discussed in the programme that even the honorable Supreme Court, in its order, has banned ragging, in any form, in any institution.