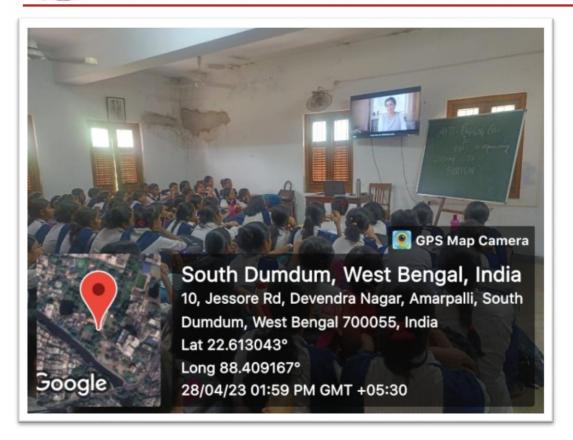

v)

2022-23:

Name of the Event: Screening of "Baatein" as an Awareness Programme Flyer:

Organizer: Anti- Ragging Cell, RKSMVV in collaboration with IQAC

**Date:** 28.04.2023

**Teachers:** 

Pre Vadarupapreara

Principal

Ramakrishna Sarada Mission

Vivekananda Vidyabhavan

33,SRI MAA SARADA SARANI, DUM DUM, KOLKATA- 700055 WEBSITE: www.rkmsvv.ac.in, Email: rksm.college@gmail.com,Phone: 033-2551 3452

1. Moumita De, Convenor, Anti- Ragging Cell, RKSMVV

2. Nibedita Deb, Member, Anti- Ragging Cell, RKSMVV

**No. of Participants:** 190 (1<sup>st</sup> Semester Students)

Venue: Room no 25

Brief Description: The Anti-Ragging Cell of Ramakrishna Sarada Mission Vivekananda Vidyabhavan and IQAC organized a film screening of "BAATEIN", a film by Adeeb Rais for 2nd semester students on 28th April 2023 at 1:45pm. The 20- minute short film addresses various important issues like suicide, depression and ragging in a subtle and sensitive manner. It is directed by the Adeeb Rais and apart from him it also stars Sankalp Joshi, Shivani Raghuvanshi and the veteran actor Supriya Pilgaonkar. A vital message to parents as well as to the students, "Baatein" strongly advocates the need to just talk it out.