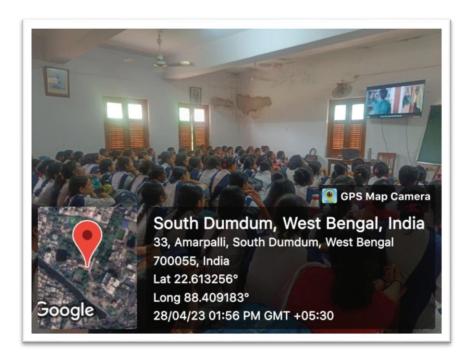

v)

2022-23:

Name of the Event: Screening of "Baatein" as an Awareness Programme Flyer:

Organizer: Anti- Ragging Cell, RKSMVV in collaboration with IQAC

**Date:** 28.04.2023

**Teachers:** 

Pre Vadarupapreara

Principal

Ramakrishna Sarada Mission

Vivekananda Vidyabhavan

33,SRI MAA SARADA SARANI, DUM DUM, KOLKATA- 700055 WEBSITE: www.rkmsvv.ac.in, Email: rksm.college@gmail.com,Phone: 033-2551 3452

1. Moumita De, Convenor, Anti- Ragging Cell, RKSMVV

2. Nibedita Deb, Member, Anti- Ragging Cell, RKSMVV

**No. of Participants:** 190 (1<sup>st</sup> Semester Students)

Venue: Room no 25

Brief Description: The Anti-Ragging Cell of Ramakrishna Sarada Mission Vivekananda Vidyabhavan and IQAC organized a film screening of "BAATEIN", a film by Adeeb Rais for 2nd semester students on 28th April 2023 at 1:45pm. The 20- minute short film addresses various important issues like suicide, depression and ragging in a subtle and sensitive manner. It is directed by the Adeeb Rais and apart from him it also stars Sankalp Joshi, Shivani Raghuvanshi and the veteran actor Supriya Pilgaonkar. A vital message to parents as well as to the students, "Baatein" strongly advocates the need to just talk it out.