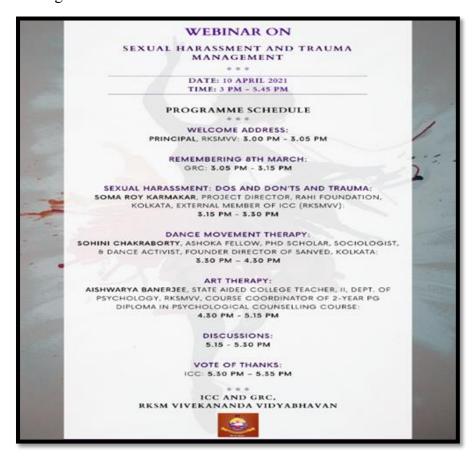

# Name of the Event: Sexual Harassment and Trauma Management

Category: Webinar

Organizer: Jointly organized by the Internal Committee, and the Gender Resource Centre,

RKSM Vivekananda Vidyabhavan in collaboration with the IQAC, RKSMVV

Date: 10.4. 2021

Time: 3 PM.
Venue: Virtual

Name of Resource Persons (with Designation): Ms. Soma Roy Karmakar, Project Director, Rahi Foundation, Kolkata, External Member, IC, RKSMVV. Ms Sohini Chakraborty, Founder Director, Kolkata Sanved, and a Dance Movement Therapist, Ms. Aishwarya Banerjee, SACT II, Department of Psychology, and Clinical Psychologist of Caring Mind.

**Number of Participants: 185** 

**Brief Description of Event:** The Programme started with welcome address by the Principal followed by a speech by the GRC Co-Convenor, Dr. Payal Bose Biswas, on a brief history of International Working Women's Day. In fact, this programme is held in commemoration of 8<sup>th</sup> March. The Vote of thanks was delivered by the Chairperson of the IC, Dr Soma Marik