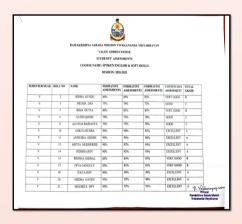

### **Grade Card:**

| V   G   EFTA BARKER   GPS   GPS   GPS   CPS                                                                                                                                                                                                                                                                                                                                                                                                                                                                                                                                                                                                                                                                                                                                                                                                                                                                                                                                                                                                                                                                                                                                                                                                                                                                                                                                                                                                                                                                                                                                                                                                                                                                                                                                                                                                                                                                                                                                                                                                                                                                                  |                                                 |
|------------------------------------------------------------------------------------------------------------------------------------------------------------------------------------------------------------------------------------------------------------------------------------------------------------------------------------------------------------------------------------------------------------------------------------------------------------------------------------------------------------------------------------------------------------------------------------------------------------------------------------------------------------------------------------------------------------------------------------------------------------------------------------------------------------------------------------------------------------------------------------------------------------------------------------------------------------------------------------------------------------------------------------------------------------------------------------------------------------------------------------------------------------------------------------------------------------------------------------------------------------------------------------------------------------------------------------------------------------------------------------------------------------------------------------------------------------------------------------------------------------------------------------------------------------------------------------------------------------------------------------------------------------------------------------------------------------------------------------------------------------------------------------------------------------------------------------------------------------------------------------------------------------------------------------------------------------------------------------------------------------------------------------------------------------------------------------------------------------------------------|-------------------------------------------------|
| V   64   SERTIFUT MUT   895   995   995   DESCRIPT   A                                                                                                                                                                                                                                                                                                                                                                                                                                                                                                                                                                                                                                                                                                                                                                                                                                                                                                                                                                                                                                                                                                                                                                                                                                                                                                                                                                                                                                                                                                                                                                                                                                                                                                                                                                                                                                                                                                                                                                                                                                                                       |                                                 |
| V   61                                                                                                                                                                                                                                                                                                                                                                                                                                                                                                                                                                                                                                                                                                                                                                                                                                                                                                                                                                                                                                                                                                                                                                                                                                                                                                                                                                                                                                                                                                                                                                                                                                                                                                                                                                                                                                                                                                                                                                                                                                                                                                                       |                                                 |
| Y   66   SELECTRIC   695   596   696   100   100   100   100   100   100   100   100   100   100   100   100   100   100   100   100   100   100   100   100   100   100   100   100   100   100   100   100   100   100   100   100   100   100   100   100   100   100   100   100   100   100   100   100   100   100   100   100   100   100   100   100   100   100   100   100   100   100   100   100   100   100   100   100   100   100   100   100   100   100   100   100   100   100   100   100   100   100   100   100   100   100   100   100   100   100   100   100   100   100   100   100   100   100   100   100   100   100   100   100   100   100   100   100   100   100   100   100   100   100   100   100   100   100   100   100   100   100   100   100   100   100   100   100   100   100   100   100   100   100   100   100   100   100   100   100   100   100   100   100   100   100   100   100   100   100   100   100   100   100   100   100   100   100   100   100   100   100   100   100   100   100   100   100   100   100   100   100   100   100   100   100   100   100   100   100   100   100   100   100   100   100   100   100   100   100   100   100   100   100   100   100   100   100   100   100   100   100   100   100   100   100   100   100   100   100   100   100   100   100   100   100   100   100   100   100   100   100   100   100   100   100   100   100   100   100   100   100   100   100   100   100   100   100   100   100   100   100   100   100   100   100   100   100   100   100   100   100   100   100   100   100   100   100   100   100   100   100   100   100   100   100   100   100   100   100   100   100   100   100   100   100   100   100   100   100   100   100   100   100   100   100   100   100   100   100   100   100   100   100   100   100   100   100   100   100   100   100   100   100   100   100   100   100   100   100   100   100   100   100   100   100   100   100   100   100   100   100   100   100   100   100   100   100   100   100   100   100   100   100   100   100   100   100   1 |                                                 |
| Y                                                                                                                                                                                                                                                                                                                                                                                                                                                                                                                                                                                                                                                                                                                                                                                                                                                                                                                                                                                                                                                                                                                                                                                                                                                                                                                                                                                                                                                                                                                                                                                                                                                                                                                                                                                                                                                                                                                                                                                                                                                                                                                            |                                                 |
| V   60   SOLUEN ENTEN   600   600   600   600   600   600   600   600   600   600   600   600   600   600   600   600   600   600   600   600   600   600   600   600   600   600   600   600   600   600   600   600   600   600   600   600   600   600   600   600   600   600   600   600   600   600   600   600   600   600   600   600   600   600   600   600   600   600   600   600   600   600   600   600   600   600   600   600   600   600   600   600   600   600   600   600   600   600   600   600   600   600   600   600   600   600   600   600   600   600   600   600   600   600   600   600   600   600   600   600   600   600   600   600   600   600   600   600   600   600   600   600   600   600   600   600   600   600   600   600   600   600   600   600   600   600   600   600   600   600   600   600   600   600   600   600   600   600   600   600   600   600   600   600   600   600   600   600   600   600   600   600   600   600   600   600   600   600   600   600   600   600   600   600   600   600   600   600   600   600   600   600   600   600   600   600   600   600   600   600   600   600   600   600   600   600   600   600   600   600   600   600   600   600   600   600   600   600   600   600   600   600   600   600   600   600   600   600   600   600   600   600   600   600   600   600   600   600   600   600   600   600   600   600   600   600   600   600   600   600   600   600   600   600   600   600   600   600   600   600   600   600   600   600   600   600   600   600   600   600   600   600   600   600   600   600   600   600   600   600   600   600   600   600   600   600   600   600   600   600   600   600   600   600   600   600   600   600   600   600   600   600   600   600   600   600   600   600   600   600   600   600   600   600   600   600   600   600   600   600   600   600   600   600   600   600   600   600   600   600   600   600   600   600   600   600   600   600   600   600   600   600   600   600   600   600   600   600   600   600   600   600   600   600   600   600   600  |                                                 |
| V   72   PARNA SAIRA   EPA   IRN   EPA   VEST 5000   3       V   73   FUNDA SAIRA   195   195   195   195   195   195     V   77   ARAMA REWAS   195   195   195   195   195   195     V   78   RETURN REP   195   195   195   195   195   195     V   79   SACRASIAN   195   195   195   195   195   195     V   81   SACRASIAN   195   195   195   195   195     V   82   SACRASIAN REP   195   195   195   195   195     V   83   SACRASIAN REP   195   195   195   195   195     V   84   SACRASIAN REP   195   195   195   195   195     V   85   SACRASIAN REP   195   195   195   195   195     V   85   SACRASIAN REP   195   195   195   195   195     V   85   SACRASIAN REP   195   195   195   195   195   195     V   85   SACRASIAN REP   195   195   195   195   195   195     V   85   SACRASIAN REP   195   195   195   195   195   195   195     V   85   SACRASIAN REP   195   195   195   195   195   195   195     V   85   SACRASIAN REP   195   195   195   195   195   195   195     V   85   SACRASIAN REP   195   195   195   195   195   195   195     V   85   SACRASIAN REP   195   195   195   195   195   195   195     V   85   SACRASIAN REP   195   195   195   195   195   195   195   195     V   85   SACRASIAN REP   195   195   195   195   195   195   195   195     V   85   SACRASIAN REP   195   195   195   195   195   195   195   195   195     V   85   SACRASIAN REP   195   195   195   195   195   195   195   195   195   195   195   195   195   195   195   195   195   195   195   195   195   195   195   195   195   195   195   195   195   195   195   195   195   195   195   195   195   195   195   195   195   195   195   195   195   195   195   195   195   195   195   195   195   195   195   195   195   195   195   195   195   195   195   195   195   195   195   195   195   195   195   195   195   195   195   195   195   195   195   195   195   195   195   195   195   195   195   195   195   195   195   195   195   195   195   195   195   195   195   195   195   195   195   195   195   195   195   195   195   195   195   195   195   |                                                 |
| Y   S                                                                                                                                                                                                                                                                                                                                                                                                                                                                                                                                                                                                                                                                                                                                                                                                                                                                                                                                                                                                                                                                                                                                                                                                                                                                                                                                                                                                                                                                                                                                                                                                                                                                                                                                                                                                                                                                                                                                                                                                                                                                                                                        | -                                               |
| V   77   RANA REWAS   20%   10%   12%   12%   12%   12%   12%   12%   12%   12%   12%   12%   12%   12%   12%   12%   12%   12%   12%   12%   12%   12%   12%   12%   12%   12%   12%   12%   12%   12%   12%   12%   12%   12%   12%   12%   12%   12%   12%   12%   12%   12%   12%   12%   12%   12%   12%   12%   12%   12%   12%   12%   12%   12%   12%   12%   12%   12%   12%   12%   12%   12%   12%   12%   12%   12%   12%   12%   12%   12%   12%   12%   12%   12%   12%   12%   12%   12%   12%   12%   12%   12%   12%   12%   12%   12%   12%   12%   12%   12%   12%   12%   12%   12%   12%   12%   12%   12%   12%   12%   12%   12%   12%   12%   12%   12%   12%   12%   12%   12%   12%   12%   12%   12%   12%   12%   12%   12%   12%   12%   12%   12%   12%   12%   12%   12%   12%   12%   12%   12%   12%   12%   12%   12%   12%   12%   12%   12%   12%   12%   12%   12%   12%   12%   12%   12%   12%   12%   12%   12%   12%   12%   12%   12%   12%   12%   12%   12%   12%   12%   12%   12%   12%   12%   12%   12%   12%   12%   12%   12%   12%   12%   12%   12%   12%   12%   12%   12%   12%   12%   12%   12%   12%   12%   12%   12%   12%   12%   12%   12%   12%   12%   12%   12%   12%   12%   12%   12%   12%   12%   12%   12%   12%   12%   12%   12%   12%   12%   12%   12%   12%   12%   12%   12%   12%   12%   12%   12%   12%   12%   12%   12%   12%   12%   12%   12%   12%   12%   12%   12%   12%   12%   12%   12%   12%   12%   12%   12%   12%   12%   12%   12%   12%   12%   12%   12%   12%   12%   12%   12%   12%   12%   12%   12%   12%   12%   12%   12%   12%   12%   12%   12%   12%   12%   12%   12%   12%   12%   12%   12%   12%   12%   12%   12%   12%   12%   12%   12%   12%   12%   12%   12%   12%   12%   12%   12%   12%   12%   12%   12%   12%   12%   12%   12%   12%   12%   12%   12%   12%   12%   12%   12%   12%   12%   12%   12%   12%   12%   12%   12%   12%   12%   12%   12%   12%   12%   12%   12%   12%   12%   12%   12%   12%   12%   12%   12%   12%   12%   12%   12%   12%   12%   12%   12%   12%   12%   12%    |                                                 |
| V   N                                                                                                                                                                                                                                                                                                                                                                                                                                                                                                                                                                                                                                                                                                                                                                                                                                                                                                                                                                                                                                                                                                                                                                                                                                                                                                                                                                                                                                                                                                                                                                                                                                                                                                                                                                                                                                                                                                                                                                                                                                                                                                                        | -                                               |
| V   79                                                                                                                                                                                                                                                                                                                                                                                                                                                                                                                                                                                                                                                                                                                                                                                                                                                                                                                                                                                                                                                                                                                                                                                                                                                                                                                                                                                                                                                                                                                                                                                                                                                                                                                                                                                                                                                                                                                                                                                                                                                                                                                       | 1                                               |
| CHARAGERY   95   95   95   0000   0                                                                                                                                                                                                                                                                                                                                                                                                                                                                                                                                                                                                                                                                                                                                                                                                                                                                                                                                                                                                                                                                                                                                                                                                                                                                                                                                                                                                                                                                                                                                                                                                                                                                                                                                                                                                                                                                                                                                                                                                                                                                                          | -                                               |
| V         42         SLGADDETA SEN         99%         99%         99%         EXCELLENT         A           V         83         SLSSHITA JANA         85%         85%         85%         VEN GOOD         B           V         84         SLSSHITA SINGH         99%         99%         99%         DATELLENT         A                                                                                                                                                                                                                                                                                                                                                                                                                                                                                                                                                                                                                                                                                                                                                                                                                                                                                                                                                                                                                                                                                                                                                                                                                                                                                                                                                                                                                                                                                                                                                                                                                                                                                                                                                                                                 |                                                 |
| V 83 SINGHAMA 85% 85% 85% VIRY GOOD B V 84 SUSSITIA SINGH 96% 96% 96% EXCELLENT A                                                                                                                                                                                                                                                                                                                                                                                                                                                                                                                                                                                                                                                                                                                                                                                                                                                                                                                                                                                                                                                                                                                                                                                                                                                                                                                                                                                                                                                                                                                                                                                                                                                                                                                                                                                                                                                                                                                                                                                                                                            | 1                                               |
| V 84 SUSMITA SINGH 90% 90% 90% EXCELLENT A                                                                                                                                                                                                                                                                                                                                                                                                                                                                                                                                                                                                                                                                                                                                                                                                                                                                                                                                                                                                                                                                                                                                                                                                                                                                                                                                                                                                                                                                                                                                                                                                                                                                                                                                                                                                                                                                                                                                                                                                                                                                                   | 1                                               |
| Y 54 SUSMITA SINGE 909 NOV NOV NOV                                                                                                                                                                                                                                                                                                                                                                                                                                                                                                                                                                                                                                                                                                                                                                                                                                                                                                                                                                                                                                                                                                                                                                                                                                                                                                                                                                                                                                                                                                                                                                                                                                                                                                                                                                                                                                                                                                                                                                                                                                                                                           |                                                 |
|                                                                                                                                                                                                                                                                                                                                                                                                                                                                                                                                                                                                                                                                                                                                                                                                                                                                                                                                                                                                                                                                                                                                                                                                                                                                                                                                                                                                                                                                                                                                                                                                                                                                                                                                                                                                                                                                                                                                                                                                                                                                                                                              | 7                                               |
| V 85 SWAGATAROY 85% 85% 85% VERY 000D B                                                                                                                                                                                                                                                                                                                                                                                                                                                                                                                                                                                                                                                                                                                                                                                                                                                                                                                                                                                                                                                                                                                                                                                                                                                                                                                                                                                                                                                                                                                                                                                                                                                                                                                                                                                                                                                                                                                                                                                                                                                                                      | 1                                               |
| V 87 ANKITA HALDER 90% 90% 90% EXCELLENT A                                                                                                                                                                                                                                                                                                                                                                                                                                                                                                                                                                                                                                                                                                                                                                                                                                                                                                                                                                                                                                                                                                                                                                                                                                                                                                                                                                                                                                                                                                                                                                                                                                                                                                                                                                                                                                                                                                                                                                                                                                                                                   | 1                                               |
| V 88 APORUPA GROSH 90% 90% 90% EXCELLENT A                                                                                                                                                                                                                                                                                                                                                                                                                                                                                                                                                                                                                                                                                                                                                                                                                                                                                                                                                                                                                                                                                                                                                                                                                                                                                                                                                                                                                                                                                                                                                                                                                                                                                                                                                                                                                                                                                                                                                                                                                                                                                   | 1                                               |
| V 89 BANANI BISWAS 75% 76% 76% GOOD C                                                                                                                                                                                                                                                                                                                                                                                                                                                                                                                                                                                                                                                                                                                                                                                                                                                                                                                                                                                                                                                                                                                                                                                                                                                                                                                                                                                                                                                                                                                                                                                                                                                                                                                                                                                                                                                                                                                                                                                                                                                                                        | 1                                               |
| V 91 MITALIDUTTA 90% 90% 90% EXCELLENT A                                                                                                                                                                                                                                                                                                                                                                                                                                                                                                                                                                                                                                                                                                                                                                                                                                                                                                                                                                                                                                                                                                                                                                                                                                                                                                                                                                                                                                                                                                                                                                                                                                                                                                                                                                                                                                                                                                                                                                                                                                                                                     | 1                                               |
| V 92 PARNA DAS 90% 90% 90% EXCELLENT A                                                                                                                                                                                                                                                                                                                                                                                                                                                                                                                                                                                                                                                                                                                                                                                                                                                                                                                                                                                                                                                                                                                                                                                                                                                                                                                                                                                                                                                                                                                                                                                                                                                                                                                                                                                                                                                                                                                                                                                                                                                                                       | 1                                               |
| V 94 SHRAYA GHOSH ROY 25% 76% 20% GOOD C                                                                                                                                                                                                                                                                                                                                                                                                                                                                                                                                                                                                                                                                                                                                                                                                                                                                                                                                                                                                                                                                                                                                                                                                                                                                                                                                                                                                                                                                                                                                                                                                                                                                                                                                                                                                                                                                                                                                                                                                                                                                                     | 1                                               |
|                                                                                                                                                                                                                                                                                                                                                                                                                                                                                                                                                                                                                                                                                                                                                                                                                                                                                                                                                                                                                                                                                                                                                                                                                                                                                                                                                                                                                                                                                                                                                                                                                                                                                                                                                                                                                                                                                                                                                                                                                                                                                                                              | P. Values per<br>Principal<br>services Services |

| V | 22   | PAPIYA DAS                | 90% | 92%  | 90% | EXCELLENT | A |          |
|---|------|---------------------------|-----|------|-----|-----------|---|----------|
| V | 24   | RIMA MONDAL               | 95% | 92%  | 90% | EXCELLENT | A |          |
| V | 25   | K RIMPA                   | 92% | 90%  | 90% | EXCELLENT | A |          |
| V | 27   | SANUKTA BISWAS            | 95% | 92%  | 90% | EXCELLENT | A |          |
| V | 28   | SAYANI SARDAR             | 95% | 92%  | 90% | EXCELLENT | A |          |
| v | 31   | SICHA SINGH               | 90% | 90%  | 90% | EXCELLENT | A |          |
| v | 33   | SUCHETANA HOWLI           | 90% | 92%  | 95% | EXCELLENT | A |          |
| Y | 34   | SUSMITA MONDAL            | 92% | 90%  | 90% | EXCELLENT | A |          |
| v | 38   | SUSMITA GHOSH             | 90% | 90%  | 90% | EXCELLENT | A |          |
| Y | 37   | TITI DUTTA                | 85% | 85%  | 85% | VERY GOOD | 8 |          |
| v | 38   | AFSANA PERVIN             | 92% | 92%  | 99% | EXCELLENT | A |          |
| v | 39   | AMBITA MONDAL             | 92% | 90%  | 90% | EXCELLENT | A |          |
| v | 40   | ASHMITA MONDAL            | 92% | 90%  | 90% | EXCELLENT | A |          |
| V | 4]   | DESPTI CHOUDHURY          | 85% | 85%  | 83% | VERY GOOD | 3 |          |
| V | 42   | JAMIMA PARVIN             | 85% | 85%  | 85% | VERY GOOD | 8 |          |
| v | 40   | MALABIKA<br>BHATTACHARYYA | 92% | 92%  | 95% | EXCELLENT | A |          |
| v | - 44 | MONISHA JANA              | 85% | 85%  | 85% | VERY GOOD | В |          |
| v | 45   | MOULI MONDAL              | 15% | 38%  | 70% | 6000      | C |          |
| v |      | RNKU PAUL                 | 25% | 76%  | 70% | 0000      | c |          |
| v | 48   | RIYA GHOSH                | 92% | 90%  | 92% | EXCELLENT | A | $\neg$   |
| v | 49   | SHREYASI DAS              | 92% | 92%  | 95% | EXCELLENT | A | $\neg$   |
| v | 50   | SONALI SHARMA             | 15% | 85%  | 85% | VERY GOOD | В |          |
|   | 51   | SULATA DAS                | 75% | 79%  | 70% | 6000      | c | -        |
| V |      | ABHISIKTA GHOSH           | 85% | 82%  | 85% | VERY GOOD | В | $\dashv$ |
| V | 52   |                           |     | 265  | 70% | 6000      | c | ٧.       |
| V | 57   | MADHUSREE MAITRA          | 75% | 7974 | /// | uxu       | - |          |

| V                    | 96                                     | SCLATA MONDAL                                                                                                                               | 79%             | 36%                                 | 20%                    | 000D                       | C           |
|----------------------|----------------------------------------|---------------------------------------------------------------------------------------------------------------------------------------------|-----------------|-------------------------------------|------------------------|----------------------------|-------------|
| Y                    | 97                                     | SUPRIYA MANDAL                                                                                                                              | 90%             | 90%                                 | 90%                    | EXCELLENT                  | A           |
| V                    | 98                                     | SWETA GHOSH ROY                                                                                                                             | 90%             | 90%                                 | 90%                    | EXCELLENT                  | A           |
| Y                    | 99                                     | TAPASI ROV                                                                                                                                  | 79%             | 79%                                 | 79%                    | 6000                       | c           |
| Y                    | 100                                    | ADITI BISWAS                                                                                                                                | 90%             | 99%                                 | 99%                    | EXCELLENT                  | A           |
| V                    | 105                                    | DISHAROY                                                                                                                                    | 90%             | 99%                                 | 92%                    | EXCELLENT                  | A           |
| V                    | 106                                    | GOURLITUBU                                                                                                                                  | 19%             | 76%                                 | 30%                    | 0000                       | C           |
| V                    | 167                                    | ADYEETA CHONDIGRY                                                                                                                           | 90%             | 90%                                 | 90%                    | EXCELLENT                  | A           |
| V                    | 108                                    | SANANDA BASU                                                                                                                                | 90%             | 90%                                 | 90%                    | EXCELLENT                  | A           |
| V                    | 109                                    | SHILPA GHOSH                                                                                                                                | 75%             | 76%                                 | 70%                    | 6000                       | C           |
| V                    | 111                                    | APARNA BERA                                                                                                                                 | 90%             | 90%                                 | 90%                    | EXCELLENT                  | A.          |
| V                    | 112                                    | ARIFA KHATUN                                                                                                                                | 90%             | 90%                                 | 92%                    | EXCELLENT                  | A           |
| V                    | 114                                    | HRITU MUKHERJEE                                                                                                                             | 90%             | 90%                                 | 90%                    | EXCELLENT                  | A           |
| V                    | 116                                    | PRITT DE Y                                                                                                                                  | 90%             | 90%                                 | 92%                    | EXCELLENT                  | A           |
| V                    | 117                                    | RARSTRI PAUL                                                                                                                                | 75%             | 76%                                 | 70%                    | G000                       | c           |
| ¥                    | 118                                    | RIYA DAS                                                                                                                                    | 90%             | 90%                                 | 90%                    | EXCELLENT                  | A           |
| The Tota     The Con | i Crade is deserni<br>Iruous Assessmen | ma' surres are provided as percentag<br>not based in the overall performance<br>of volumn provides a general evaluati<br>percentage ranges: | across all asse | oments.<br>Is "participation, engag | oment and adherence to | e deadino terrupiosi the e | Anergop and |