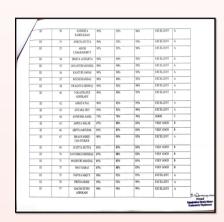

| V | 22   | PAPIYA DAS                | 90% | 92%  | 90% | EXCELLENT | A |          |
|---|------|---------------------------|-----|------|-----|-----------|---|----------|
| V | 24   | RIMA MONDAL               | 95% | 92%  | 90% | EXCELLENT | A |          |
| V | 25   | K RIMPA                   | 92% | 90%  | 90% | EXCELLENT | A |          |
| V | 27   | SANUKTA BISWAS            | 95% | 92%  | 90% | EXCELLENT | A |          |
| V | 28   | SAYANI SARDAR             | 95% | 92%  | 90% | EXCELLENT | A |          |
| v | 31   | SICHA SINGH               | 90% | 90%  | 90% | EXCELLENT | A |          |
| v | 33   | SUCHETANA HOWLI           | 90% | 92%  | 95% | EXCELLENT | A |          |
| Y | 34   | SUSMITA MONDAL            | 92% | 90%  | 90% | EXCELLENT | A |          |
| v | 38   | SUSMITA GHOSH             | 90% | 90%  | 90% | EXCELLENT | A |          |
| Y | 37   | TITI DUTTA                | 85% | 85%  | 85% | VERY GOOD | 8 |          |
| v | 38   | AFSANA PERVIN             | 92% | 92%  | 99% | EXCELLENT | A |          |
| v | 39   | AMBITA MONDAL             | 92% | 90%  | 90% | EXCELLENT | A |          |
| v | 40   | ASHMITA MONDAL            | 92% | 90%  | 90% | EXCELLENT | A |          |
| V | 4]   | DESPTI CHOUDHURY          | 85% | 85%  | 83% | VERY GOOD | 3 |          |
| V | 42   | JAMIMA PARVIN             | 85% | 85%  | 85% | VERY GOOD | 8 |          |
| v | 40   | MALABIKA<br>BHATTACHARYYA | 92% | 92%  | 95% | EXCELLENT | A |          |
| v | - 44 | MONISHA JANA              | 85% | 85%  | 85% | VERY GOOD | В |          |
| v | 45   | MOULI MONDAL              | 15% | 38%  | 70% | 6000      | C |          |
| v |      | RNKU PAUL                 | 25% | 76%  | 70% | 0000      | c |          |
| v | 48   | RIYA GHOSH                | 92% | 90%  | 92% | EXCELLENT | A | $\neg$   |
| v | 49   | SHREYASI DAS              | 92% | 92%  | 95% | EXCELLENT | A | $\neg$   |
| v | 50   | SONALI SHARMA             | 15% | 85%  | 85% | VERY GOOD | В |          |
|   | 51   | SULATA DAS                | 75% | 79%  | 70% | 6000      | c | -        |
| V |      | ABHISIKTA GHOSH           | 85% | 82%  | 85% | VERY GOOD | В | $\dashv$ |
| V | 52   |                           |     | 265  | 70% | 6000      | c | ٧.       |
| V | 57   | MADHUSREE MAITRA          | 75% | 7974 | /// | uxu       | - |          |

| V                    | 96                                     | SCLATA MONDAL                                                                                                                               | 79%             | 36%                                 | 20%                    | 000D                       | C           |
|----------------------|----------------------------------------|---------------------------------------------------------------------------------------------------------------------------------------------|-----------------|-------------------------------------|------------------------|----------------------------|-------------|
| Y                    | 97                                     | SUPRIYA MANDAL                                                                                                                              | 90%             | 90%                                 | 90%                    | EXCELLENT                  | A           |
| V                    | 98                                     | SWETA GHOSH ROY                                                                                                                             | 90%             | 90%                                 | 90%                    | EXCELLENT                  | A           |
| Y                    | 99                                     | TAPASI ROV                                                                                                                                  | 79%             | 79%                                 | 79%                    | 6000                       | c           |
| Y                    | 100                                    | ADITI BISWAS                                                                                                                                | 90%             | 99%                                 | 99%                    | EXCELLENT                  | A           |
| V                    | 105                                    | DISHAROY                                                                                                                                    | 90%             | 99%                                 | 92%                    | EXCELLENT                  | A           |
| V                    | 106                                    | GOURLITUBU                                                                                                                                  | 19%             | 76%                                 | 30%                    | 0000                       | C           |
| V                    | 167                                    | ADYEETA CHONDIGRY                                                                                                                           | 90%             | 90%                                 | 90%                    | EXCELLENT                  | A           |
| V                    | 108                                    | SANANDA BASU                                                                                                                                | 90%             | 90%                                 | 90%                    | EXCELLENT                  | A           |
| V                    | 109                                    | SHILPA GHOSH                                                                                                                                | 75%             | 76%                                 | 70%                    | 6000                       | C           |
| V                    | 111                                    | APARNA BERA                                                                                                                                 | 90%             | 90%                                 | 90%                    | EXCELLENT                  | A.          |
| V                    | 112                                    | ARIFA KHATUN                                                                                                                                | 90%             | 90%                                 | 92%                    | EXCELLENT                  | A           |
| V                    | 114                                    | HRITU MUKHERJEE                                                                                                                             | 90%             | 90%                                 | 90%                    | EXCELLENT                  | A           |
| V                    | 116                                    | PRITT DE Y                                                                                                                                  | 90%             | 90%                                 | 92%                    | EXCELLENT                  | A           |
| V                    | 117                                    | RARSTRI PAUL                                                                                                                                | 75%             | 76%                                 | 70%                    | G000                       | c           |
| ¥                    | 118                                    | RIYA DAS                                                                                                                                    | 90%             | 90%                                 | 90%                    | EXCELLENT                  | A           |
| The Tota     The Con | i Crade is deserni<br>Iruous Assessmen | ma' surres are provided as percentag<br>not based in the overall performance<br>of volumn provides a general evaluati<br>percentage ranges: | across all asse | oments.<br>Is "participation, engag | oment and adherence to | e deadino terrupiosi the e | Anergop and |