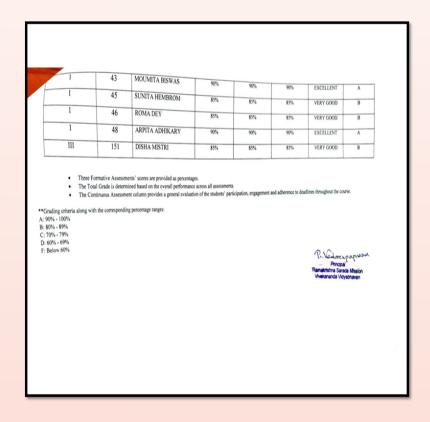

### **Assessment Procedure:**

Three Formative Assessments' scores are provided as percentages. The Total Grade is determined based on the overall performance across all assessments. The Continuous Assessment column provides a general evaluation of the students' participation, engagement and adherence to deadlines throughout the course

Grading criteria along with the corresponding percentage ranges:

A: 90%-100%

B: 80%-89%

C: 70%-79%

**D:** 60% - 69%

F: Below 60%