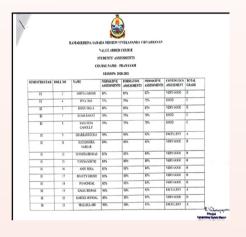

### **Course Report:**

| Course Fee | Eligibility                        | Duration (Hrs.) |
|------------|------------------------------------|-----------------|
| Nil        | 10 + 2 Passed &<br>RKSMVV Students | 30              |

Duration of the Course – 30 hrs.

**Teaching Mode: Online** 

Date of Commencement - 03.08.2020

Number of students - 162

Name of the resource person/persons –

Sadhana Basak, M.P.Ed., Calcutta University