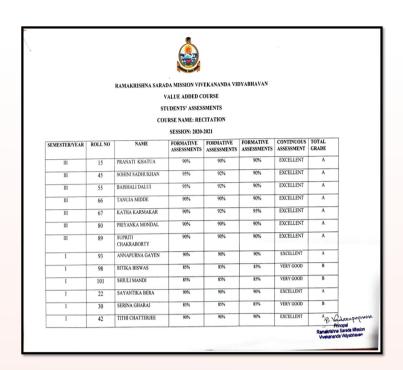

### **Assessment Procedure:**

Three Formative Assessments' scores are provided as percentages. The Total Grade is determined based on the overall performance across all assessments. The Continuous Assessment column provides a general evaluation of the students' participation, engagement and adherence to deadlines throughout the course

Grading criteria along with the corresponding percentage ranges:

A: 90%-100%

B: 80%-89%

C: 70%-79%

**D:** 60% - 69%

F: Below 60%