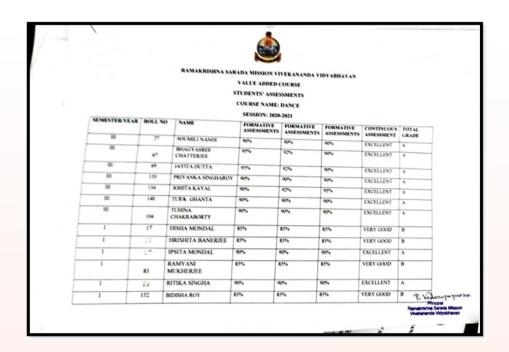

|                    | 1 | 185 | BANDINI<br>CHAKRABORTY  | 85% | 85% | 85% | VERY GOOD                                                                    | В     |  |
|--------------------|---|-----|-------------------------|-----|-----|-----|------------------------------------------------------------------------------|-------|--|
|                    | 1 | 187 | JITA GHOSH<br>CHOWDHURY | 90% | 90% | 90% | EXCELLENT                                                                    | A     |  |
|                    | 1 | 210 | PAUSHALI SARKAR         | 85% | 85% | 85% | VERY GOOD                                                                    | В     |  |
|                    | 1 | 212 | SUSMITA SINGHA          | 90% | 90% | 90% | EXCELLENT                                                                    | A     |  |
|                    | 1 | 31  | RUMKI ROY               | 90% | 90% | 90% | EXCELLENT                                                                    | A     |  |
| % - 69%<br>low 60% |   |     |                         |     |     |     |                                                                              |       |  |
|                    |   |     |                         |     |     |     | Pr. Valancupapa<br>Principal<br>Ramakrishna Sarada M<br>Vivekananda Vidyabha | ssion |  |
|                    |   |     |                         |     |     |     | Principal<br>Ramakrishna Sarada Mi                                           | ssion |  |