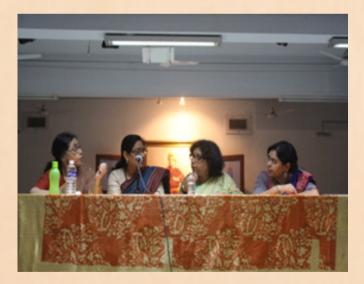

#### **REFLECTIONS OF CHILDHOOD AND ADOLESCENCE IN LITERATURE, CULTURE AND PSYCHOLOGY**

26th July - 27th July, 2018 10:30am- 5:30pm

Organiser: Department of Education, RKSMVV and Byanjanbarna of Jadavpur University in collaboration with West Bengal State University No. of the Participants: 148

#### **Resource Persons:**

Prof. Suvankar Roy, Associate Professor
Department of Education, Jadavpur University
Prof. Abhijit Kumar Pal, Associate Professor
Department of Education Jadavpur University
Dr.Muktipada Sinha, Associate Professor,
Department of Education, Jadavpur University

ith West Bengal State University No. of the Participants: 148 Venue : Muktiprana Sabhagriha No. of Resource Persons: 03

Brief Description of the event: The topic of the international seminar held by Department of Education, RKSMVV Byanjanbarna of and Jadavpur University in collaboration with West Bengal State University- Reflections of Childhood and Adolescence in Literature, Culture and Psychology. The inaugural address was delivered by Vice Chancellor of West Bengal State University. The college principal Pravrajika Bhaswaraprana made the welcome address. The eminent resource persons approached the topic from various angles of research. On the second day, Prof. Suvankar Roy and his team enacted a mesmerizing play on the given topic of the seminar. The participants enjoyed the play which captured the essence of the seminar topic. Faculties from different colleges and our college presented their papers.

**Programme Outcome:** The students were able to understand the characteristics of childhood and adolescence. They were introduced to various angles of researching the reflections of childhood and adolescence in literature, culture and psychology.