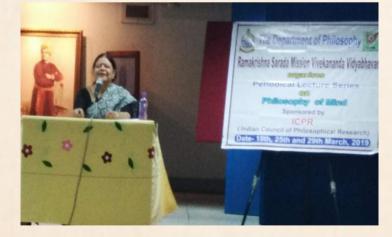

seminar and there was an interesting question answer session after her lecture.

Ö RAMAKRISHNA SARADA MISSION VIVEKANANDA VIDYABHAVAN Presents PERIODICAL LECTURE SERIES PHILOSOPHY OF MIND (based on CBCS syllabus) Sponsored by, (C) 111 INDIAN COUNCIL OF PHILOSOPHICAL RESEARCH (ICPR) Organized by The Department of Philosophy, RKSMVV **RESOURCE PERSONS:** 1. PROF. AMITA CHATTERJEE, EMERITUS PROFESSOR, SCHOOL OF COGNITIVE SCIE JADAVPUR UNIVERSITY, KOLKATA JADAVPUR UNIVERSITY SAME Topic: Relation between Philosophy of Mind and Psychology, DATE: 18<sup>th</sup> MARCH 2. PROF. MAUSHUMI GUHA General Discussion on Behaviourism - Methodological Topic and Philosophical. DATE: 25th MARCH 3. PROF. MADHUCCHANDA SEN, Topic: Dualism, its types and alternatives. DATE: 29th MARCH TIME: 3.00 PM - 5.00 PM







### **ICPR sponsored Periodical Lecture Series**

#### RELATION BETWEEN PHILOSOPHY OF MIND & PSYCHOLOGY, PSYCHOLOGY AS A SCIENCE

#### **Students' Signature:**

RAMAKRISHNA SARADA NISSION VIVEKANANDA VIDYABHAVAN ORGANIZED BY: DEPARTMENT OF PHILOSOPHY IN COLLABORATION WITH ICPR EVENT: ICPR SPONSORED LECTURE SERIES DATE : 18<sup>TH</sup> MARCH 2019 Speaker: PROF. AMITA CHATTERJEE STUDENT PARTICIPANT'S LIST

| Ren al Plant                           | Year/semester                      | Signature                        |
|----------------------------------------|------------------------------------|----------------------------------|
| Burg ada, P allino                     | Facedle Assessme                   | Signature                        |
| Aparna Benk                            |