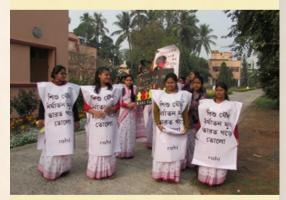

#### WORKSHOP ON SEXUAL HARASSMENT: GOING BEYOND GENDER BOUNDARIES

3rd August, 2018 1:30 pm

Smt. Soma Roy Karmakar, Project Manager, Rahi Foundation.

**Brief Description of the Event:** A workshop was conducted on 'Sexual Harassment: Going Beyond Gender Boundaries', by Soma Roy Karmakar. It was a participatory workshop where the students were made aware of the facts about sexual abuse at home, at work places as well as in the public, and their rights to fight these. They were given suggestions how to fight against the abuse, how to collect the strength to speak against the issue of sexual harassment. They were asked to create awareness posters regarding sexual harassment and Do's and Don'ts of the situation.

Organizer: Student Welfare Committee and Gender Resource Cell, RKSMVV No. of Participants: 32 Venue: Muktiprana Sabhagriha. No of Resource Person: 01

**Programme Outcome:** The workshop generated awareness about the various areas and forms of sexual abuse, and the legal rights to fight these. Students enthusiastically joined the participatory workshop and had a new experience as to how anti-sexual abuse messages can be spread in public and awareness can be created.