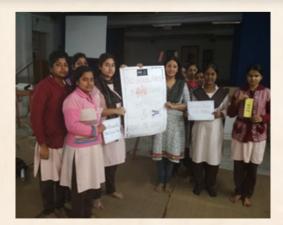

#### WORKSHOP ON SEXUAL HARASSMENT: GOING BEYOND GENDER BOUNDARIES

3rd August, 2018 1:30 pm

Smt. Soma Roy Karmakar, Project Manager, Rahi Foundation.

**Brief Description of the Event:** A workshop was conducted on 'Sexual Harassment: Going Beyond Gender Boundaries', by Soma Roy Karmakar. It was a participatory workshop where the students were made aware of the facts about sexual abuse at home, at work places as well as in the public, and their rights to fight these. They were given suggestions how to fight against the abuse, how to collect the strength to speak against the issue of sexual harassment. They were asked to create awareness posters regarding sexual harassment and Do's and Don'ts of the situation.

Organizer: Student Welfare Committee and Gender Resource Cell, RKSMVV No. of Participants: 32 Venue: Muktiprana Sabhagriha. No of Resource Person: 01

**Programme Outcome:** The workshop generated awareness about the various areas and forms of sexual abuse, and the legal rights to fight these. Students enthusiastically joined the participatory workshop and had a new experience as to how anti-sexual abuse messages can be spread in public and awareness can be created.