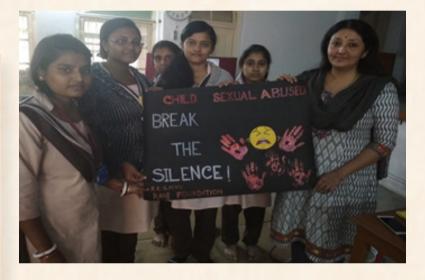

#### WORKSHOP ON SEXUAL HARASSMENT: GOING BEYOND GENDER BOUNDARIES

3rd August, 2018 1:30 pm

Smt. Soma Roy Karmakar, Project Manager, Rahi Foundation.

**Brief Description of the Event:** A workshop was conducted on 'Sexual Harassment: Going Beyond Gender Boundaries', by Soma Roy Karmakar. It was a participatory workshop where the students were made aware of the facts about sexual abuse at home, at work places as well as in the public, and their rights to fight these. They were given suggestions how to fight against the abuse, how to collect the strength to speak against the issue of sexual harassment. They were asked to create awareness posters regarding sexual harassment and Do's and Don'ts of the situation.

Organizer: Student Welfare Committee and Gender Resource Cell, RKSMVV No. of Participants: 32 Venue: Muktiprana Sabhagriha. No of Resource Person: 01

**Programme Outcome:** The workshop generated awareness about the various areas and forms of sexual abuse, and the legal rights to fight these. Students enthusiastically joined the participatory workshop and had a new experience as to how anti-sexual abuse messages can be spread in public and awareness can be created.