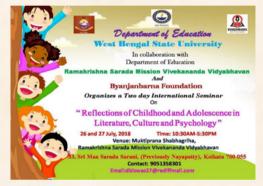

#### **REFLECTIONS OF CHILDHOOD AND ADOLESCENCE IN LITERATURE, CULTURE AND PSYCHOLOGY**

26th July - 27th July, 2018 10:30am- 5:30pm

Organiser: Department of Education, RKSMVV and Byanjanbarna of Jadavpur University in collaboration with West Bengal State University No. of the Participants: 148

ith West Bengal State University No. of the Participants: 148 Venue : Muktiprana Sabhagriha No. of Resource Persons: 03

Brief Description of the event: The topic of the international seminar held by Department of Education, RKSMVV Byanjanbarna of and Jadavpur University in collaboration with West Bengal State University- Reflections of Childhood and Adolescence in Literature, Culture and Psychology. The inaugural address was delivered by Vice Chancellor of West Bengal State University. The college principal Pravrajika Bhaswaraprana made the welcome address. The eminent resource persons approached the topic from various angles of research. On the second day, Prof. Suvankar Roy and his team enacted a mesmerizing play on the given topic of the seminar. The participants enjoyed the play which captured the essence of the seminar topic. Faculties from different colleges and our college presented their papers.