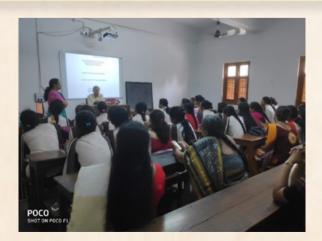

#### **REFLECTIONS OF CHILDHOOD AND ADOLESCENCE IN LITERATURE, CULTURE AND PSYCHOLOGY**

26th July - 27th July, 2018 10:30am- 5:30pm

Organiser: Department of Education, RKSMVV and Byanjanbarna of Jadavpur University in collaboration with West Bengal State University No. of the Participants: 148

ith West Bengal State University No. of the Participants: 148 Venue : Muktiprana Sabhagriha No. of Resource Persons: 03

Brief Description of the event: The topic of the international seminar held by Department of Education, RKSMVV Byanjanbarna of and Jadavpur University in collaboration with West Bengal State University- Reflections of Childhood and Adolescence in Literature, Culture and Psychology. The inaugural address was delivered by Vice Chancellor of West Bengal State University. The college principal Pravrajika Bhaswaraprana made the welcome address. The eminent resource persons approached the topic from various angles of research. On the second day, Prof. Suvankar Roy and his team enacted a mesmerizing play on the given topic of the seminar. The participants enjoyed the play which captured the essence of the seminar topic. Faculties from different colleges and our college presented their papers.