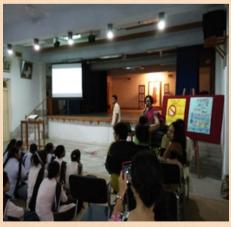

#### TOWARDS A PLASTIC FREE TOMORROW

20th September,2019 1:45pm

Resource Person: Somashree Basu, Environmental Activist

**Brief Description of the Event:** RKSMVV had organized a seminar on Towards a Plastic Free Tomorrow. Sixty NSS volunteers were present along with other students. Four NSS volunteers made research-based posters on Harms of Plastic and Plastic free campus.

Organiser: NSS and IQAC, RKSMVV Venue: MuktipranaSabhagriha Number of Participants: 170

### Programme Outcome:

- 1. Increased awareness: Attendees understood the environmental impact of plastic pollution and the urgency to address it.
- 2. Knowledge gain: Participants learnt about, and were encouraged to research on, alternatives to single-use plastics and sustainable practices.
- 3. Behaviour change: Encouragement for individuals to adopt plastic-free habits in their daily lives.
- 4. Community engagement: Fostering collaboration and discussion among attendees on plastic reduction initiatives.
- 5. Commitment to action: Inspiring participants to take