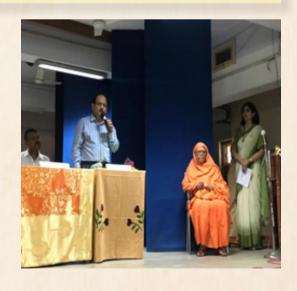

Brief Description 0Î the **Event:** The Principal, Pravrajika Bhaswarprana, delivered welcome address. Dr. Soma Marik, IQAC Coordinator explained the purpose of the Workshop. Prof. Basab Chaudhuri, Honourable Vice Chancellor West Bengal State University, inaugurated the teachers' workshop. In the first session (10-30 to 11-30am), Prof. Partha Sarathi Mukhopadhyay, Professorand HOD, Department of Library and Information Science, Kalyani University thoroughly discussed

ne Day Worksho On Carot and Administrative Policy On Vivekananda Vidyak Carot os vives

the scope and ethics of Digital Learning Environment. the session 2(11.45next Prof. 2pm), Manas Baidya, Principal Malda College and Prof. Kankan Sarkar, Assistant Department Professor of Mathematics. Malda College shared a presentation on the

various modules on ICT including Google Drive,

Google Sheet, Google Classroom, Google Slide, Google Docs etc. In the post lunch (2.30 session 4.30pm) Prof. Manas Baidya and Prof. Kankan Sarkar gave

hands on training on Google Form, Personal Website Development, Preparation of E-learning materials and E-learning module development (including discussions). The seminar ended with vote of thanks given by Dr. Chaiti Mitra, IQAC Member and RUSA Coordinator.