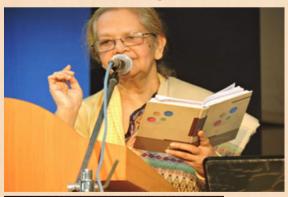

#### Brief Description of the Event and Programme Outcome:-

A Library Workshop was organised by the Library Sub-Committee in the Library premises on July, 26th, 2019 from 11:30 hours to 14:30 hours. The title of the Workshop was "Digital Library and Open Access Resources: A Requisite for Higher Education and Research". The Workshop was arranged solely for the teachers of Ramakrishna Sarada Mission Vivekananda Vidyabhavan. The purpose was to acquaint them with new methods of e-learning and various techniques of tapping and retrieval of e-resources. Dr.Bablu Sutradhar, Chief Librarian, Indian Institute of Technology, Kharagpur, was the first speaker. He spoke at length about the National Digital Library, its features, its collection and how it can be used. He also distributed brochures of the National Digital Library among all The next speaker, Dr. Parthasarathy Mukhopadhyay, professor & HOD, Department of Library and Information Science, University of Kalyani

Resource person:Dr. Parthasarathy Mukhopadhya (Head, Library and Information Science Department, University of Kalyani) &Dr. Bablu Sutradhar (Librarian, Indian Institute of Technology, Kharagpur)

Principal
Ramakrishna Sarada Mission
Vivekananda Vidyabhavan