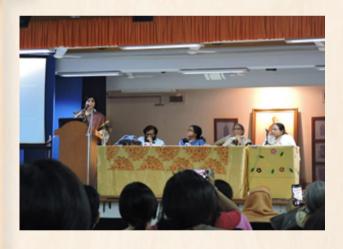

#### Brief Description of the Event and Programme Outcome:-

A Library Workshop was organised by the Library Sub-Committee in the Library premises on July, 26th, 2019 from 11:30 hours to 14:30 hours. The title of the Workshop was "Digital Library and Open Access Resources: A Requisite for Higher Education and Research". The Workshop was arranged solely for the teachers of Ramakrishna Sarada Mission Vivekananda Vidyabhavan. The purpose was to acquaint them with new methods of e-learning and various techniques of tapping and retrieval of e-resources. Dr.Bablu Sutradhar, Chief Librarian, Indian Institute of Technology, Kharagpur, was the first speaker. He spoke at length about the National Digital Library, its features, its collection and how it can be used. He also distributed brochures of the National Digital Library among all The next speaker, Dr. Parthasarathy Mukhopadhyay, professor & HOD, Department of Library and Information Science, University of Kalyani

Resource person:Dr. Parthasarathy Mukhopadhya (Head, Library and Information Science Department, University of Kalyani) &Dr. Bablu Sutradhar (Librarian, Indian Institute of Technology, Kharagpur)

Principal
Ramakrishna Sarada Mission
Vivekananda Vidyabhavan