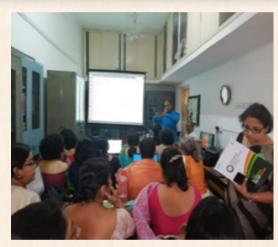

#### Brief Description of the Event and Programme Outcome:-

A Library Workshop was organised by the Library Sub-Committee in the Library premises on July, 26th, 2019 from 11:30 hours to 14:30 hours. The title of the Workshop was "Digital Library and Open Access Resources: A Requisite for Higher Education and Research". The Workshop was arranged solely for the teachers of Ramakrishna Sarada Mission Vivekananda Vidyabhavan. The purpose was to acquaint them with new methods of e-learning and various techniques of tapping and retrieval of e-resources. Dr.Bablu Sutradhar, Chief Librarian, Indian Institute of Technology, Kharagpur, was the first speaker. He spoke at length about the National Digital Library, its features, its collection and how it can be used. He also distributed brochures of the National Digital Library among all The next speaker, Dr. Parthasarathy Mukhopadhyay, professor & HOD, Department of Library and Information Science, University of Kalyani

WORKSHOP

ON

Digital Library And Open Access Resources: A Requisite

For Higher Education And Research

Openits

Remarkinates Socials Mission Vivelananda Vidyalaharus

teners in hall, Library Charles, If the agod

in Personal Malagadyas Probase Ulary and information
bears bearriers, Educate of Educat

Library Research

Inner Library, Ristry

provided participants with a hand learning experience about various methods tapping and retrieval of e resources. He introduced the participants advanced methods searching,

beginning from Google Search to DOAJ, BASE, Zotero and so on. He also made the listeners aware of the issue of Plagiarism vis-a-vis Intellectual Property Rights. The lectures were useful. The teachers were benefitted as they were made aware of the optimum and ethical utilization of the vast amount of digital resources. This would certainly help facilitate future research and learning.

Resource person:Dr. Parthasarathy Mukhopadhya (Head, Library and Information Science Department, University of Kalyani) &Dr. Bablu Sutradhar (Librarian, Indian Institute of Technology, Kharagpur)

Principal
Ramakrishna Sarada Mission
Vivekananda Vidyabhavan