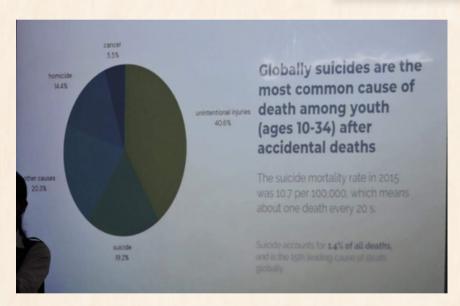

anising Unit: Jointly held by the Departments of History and Psychology, Ramakrishna Sarada Mission Vivekananda Vidyabhavan Venue: Seminar Room (8) Number of Participants: 63







# Seminar on Mental Health Awareness

### SUICIDE PREVENTION AND AWARENESS



**Programme Outcome:** This was a highly engaging and interactive seminar where the questions and presentations revealed the growing awareness of mental health among the students. The main contention that came out was suicide is not primarily a mental health issue. Lack of awareness, support, empathy, helplessness, and loss of selfesteem sometimes are the probable factors. The Seminar also highlighted the greater number of suicides among Gender-Sexual Minorities. 24-hour Online Support systems should be more proactive and effective.





# Seminar on Mental Health Awareness

### SUICIDE PREVENTION AND AWARENESS

### Students' Signature:

| SEMINAR  | ON   | MENTAL | HEALTH | AWARENESS |
|----------|------|--------|--------|-----------|
| DATE: 22 | 09.2 | 022    |        |           |

| ROUN   | o Sem | Name