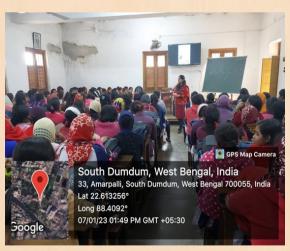

WEEK

7th January, 2023 12:15 pm Organising unit: Department of Psychology Venue: Room Number 25

Number of participants: 35

Number of Resource Person: 01

**Topic: Youth and Mental Health** 

Name of resource person: Ms. Aiswarjya Banerjee, Head of the Department of Psychology, RKSMVV)

Brief description of the event: The objective of the seminar was to Increase education and awareness about youth and its challenges, including strategies for prevention, intervention and treatment of various issues and as it was for Students Week the focus was mainly on the adolescent/ youth generation. The students were highly interactive, they conveyed and shared the problems they were facing. A few relaxation techniques and strategies were also demonstrated to help them fight with their daily stress.







**Program Outcome:** It empowered participants with knowledge and strategies to deal with the daily challenges of their lives. Participants learned and gathered knowledge about the strategies for prevention and how they can ethically assess the needs of their own.





# Seminar on Gender and Mental Health Awareness

### SEMINAR ON STUDENTS' WEEK

### **Students' Signature:**

|            |                                | 11                  |
|------------|--------------------------------|---------------------|
|            | ON GENDER AND 1                | MENTAL HEALTH       |
| AWARDESS   |                                | .~                  |
| DATE ! OF  | 01.2023                        |                     |
| Division   |                                |