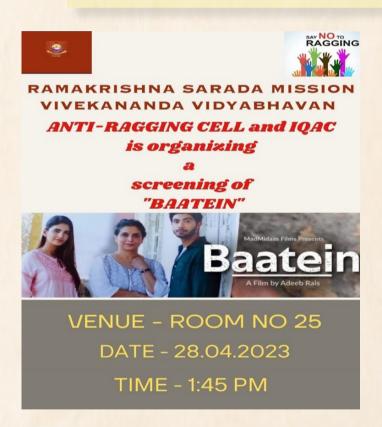

### HISTORY OF SRI SARADA MATH COMMEMORATING '2ND DECEMBER 1954'

2nd December,2022 1.30 pm

Name of the Resource Person/s: 1.Dr. Pranam Dhar, Associate Professor, Dept. of Commerce & Management, West Bengal State University.