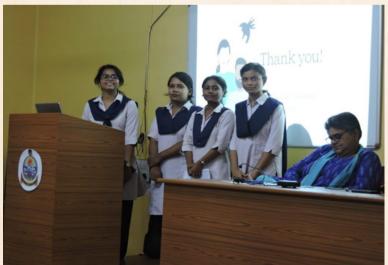

# Seminar on Intellectual Property Rights (IPR)

MORAL IMPACT OF MEDIA ON YOUTH IN THE NEW NORMAL SOCIETY, RKSMVV

31st August,2022 11.30 a.m.

Name of the resource person: Smt. Swati Bhattacharjee, Senior Assistant Editor, Ananda Bazar Patrika Organising Unit: IPR Cell,
Department of Philosophy and
Education in collaboration with IQAC
Venue: Muktiprana Sabhagriha
Number of the Participants: 140