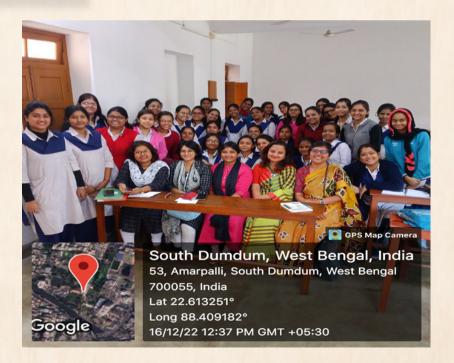

script for radio use, and, with enough planning and practice, create their unique presentation style. They ought to possess "the gift of the gab," which is another term for "the ability to speak with eloquence and fluency". Presenters serve as the connection between the broadcasting organization and its audience, functioning as its spokespeople. The listener connects with the presenters and builds a rapport with them, even when the organization's internal hierarchy and program production team stay in the background. A presenter is something like a salesperson in that they are expected to be fully informed on the nature, substance, and tone of the program they will be presenting. All four faculties & 34 students of this department enthusiastically participated in this fruitful workshop.







# **One-day Workshop on Research Methodology**

UNDERSTANDING THE AUDIO LANDSCAPE THROUGH RADIO TALK & RADIO NEWS SCRIPT

### **Students' Signature:**



| 30, Kajal Singh