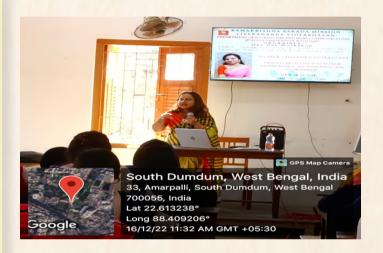

a script for radio use, and, with enough planning and practice, create their unique presentation style. They ought to possess "the gift of the gab," which is another term for "the ability to speak with eloquence and fluency". Presenters serve as the connection between the broadcasting organization and its audience, functioning as its spokespeople. The listener connects with the presenters and builds a rapport with them, even when the organization's internal hierarchy and program production team stay in the background. A presenter is something like a salesperson in that they are expected to be fully informed on the nature, substance, and tone of the program they will be presenting. All four faculties & 34 students of this department enthusiastically participated in this fruitful workshop.







# **One-day Workshop on Research Methodology**

UNDERSTANDING THE AUDIO LANDSCAPE THROUGH RADIO TALK & RADIO NEWS SCRIPT

### **Students' Signature:**



| 30, Kajal Singh