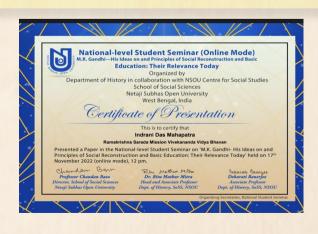

of M.K. Gandhi





Organising Unit: Department of History, Netaji Subhas Open University and in association with the Departments of Human Rights and Philosophy, in collaboration with NSOU Centre for Social Studies

Number of the Participants: 150 Venue: Audio-Visual Room Number of resource persons: 2



**Programme Outcome:** This event encouraged the students to conduct more in-depth research on the iconic and debated figure of the Indian national movement in diverse fields apart from the more known Non-Violence/ Satyagraha. They took a pitch on Khadi and its relevance in the contemporary economy. M.K. Gandhi's conceptualization of gender was also taken up and the issue of feminization of politics came up. This helped the UG students to explore and learn the methodologies of research.





# One-Day Interdisciplinary Workshop on Research Methodology

KNOWLEDGE AND EXPERIENCE-ORIENTED INTER-DISCIPLINARY WORKSHOP

1st December,2022 10.30 am

Name of Resource Person:

• Prof. Mausumi Guha, Department of Philosophy, Jadavpur University

• Prof. Debasree Banerjee, Department of Sanskrit, University of Calcutta

•Ex- Prof. Ratna Basu, Department of Sanskrit, University of Calcutta

**Brief description of the event:** The workshop was organised keeping in view the importance of research methodology at UG and PG levels. Three eminent teachers of the Education Department, CU, the Department of Philosophy, JU and the Department of Sanskrit, CU gave insightful and informative lectures on different aspects of research methodology. The workshop focussed mainly on different methods of