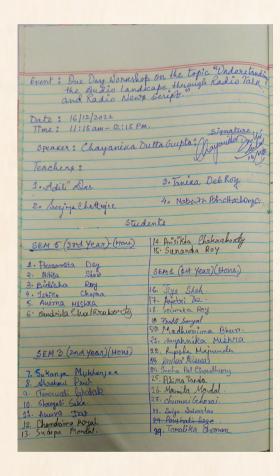

another term for "the ability to speak with eloquence and fluency". Presenters serve as the connection between the broadcasting organization and its audience, functioning as its spokespeople. The listener connects with the presenters and builds a rapport with them, even when the organization's internal hierarchy and program production team stay in the background. A presenter is something like a salesperson in that they are expected to be fully informed on the nature, substance, and tone of the program they will be presenting. All four faculties & 34 students of this department enthusiastically participated in this fruitful workshop.







# **One-day Workshop on Research Methodology**

UNDERSTANDING THE AUDIO LANDSCAPE THROUGH RADIO TALK & RADIO NEWS SCRIPT

### **Students' Signature:**



| 30, Kajal Singh