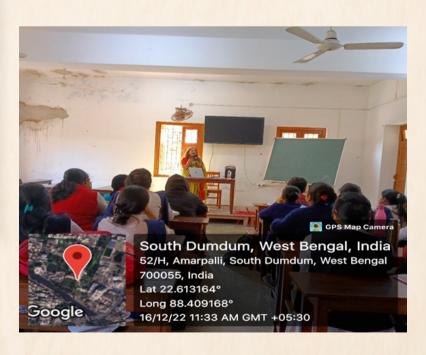

the program. A presenter's function becomes essential in building and sustaining a lively relationship with the listener who is not visible. Because of its baffling diversity, India is virtually always the case when the profile of the unseen listener is complex and diversified, making it even more so. The task of providing services to all social classes without discrimination or exclusion is particularly large for public service broadcasters, which makes the presenter's position even more important. She also discussed that since radio is a sound medium, radio hosts should have

Organizing Unit: Department of
Journalism and Mass Communication,
RKSMVV in collaboration with IQAC
Venue- Room Number 25, RKSMVV
Number of teachers: 4
Number of Resource Persons - 01
Number of Participants - 64





# One-day Workshop on Research Methodology

UNDERSTANDING THE AUDIO LANDSCAPE THROUGH RADIO TALK & RADIO NEWS SCRIPT

**Programme** Outcome-Following workshop, students are motivated to gain an understanding of the significance of presentations and to be able to recognize different types of presenters and their qualities. They also learnt to adapt a script for radio use, and, with enough planning and practice, create their unique presentation style. They ought to possess "the gift of the gab," which is another term for "the ability to speak with eloquence and fluency". Presenters serve as the connection between the broadcasting organization and its audience, functioning as its spokespeople. The listener connects with the presenters and builds a rapport with them, even when the organizati