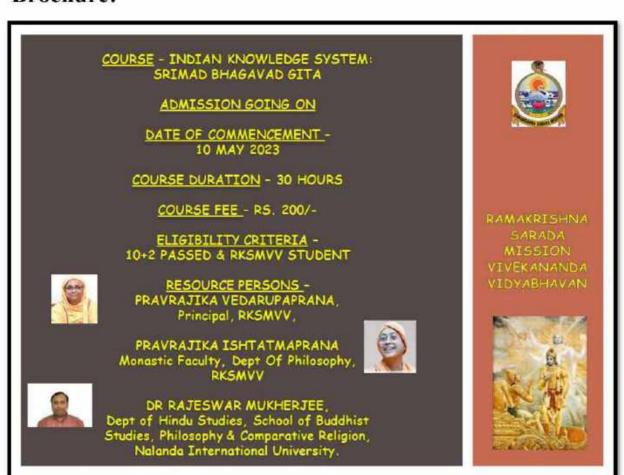

|                                                      |                     |                        |                           |           |
|                                                                                                                                                     |                                                      |                     |                        |                           |           |

## **Course Completion Certificate:**



Ps. Vadarcupo-proana Principal Ramakrishne Sarada Mission Wivekanande Vidyabhevan



33,SRI MAA SARADA SARANI, DUM DUM, KOLKATA- 700055 WEBSITE: www.rkmsvv.ac.in, Email: rksm.college@gmail.com,Phone: 033-2551 3452

# INDIAN KNOWLEDGE SYSTEM: SRIMADBHAGAVAD GITA: (2022-23)

#### Brochure:



## Course Report:

Name of the Course: Indian Knowledge System: Srimadbhagavad Gita





33,SRI MAA SARADA SARANI, DUM DUM, KOLKATA- 700055
WEBSITE: www.rkmsvv.ac.in, Email: rksm.college@gmail.com,Phone: 033-2551 3452

| Course<br>Fee | Eligibility                     | Department | Duration (Hrs.) |
|---------------|---------------------------------|------------|-----------------|
| 200/-         | 10+2 PASSED &<br>RKSMVV STUDENT | Philosophy | 30 Hrs.         |

**Duration of the Course- 30 Hours** 

Date of Commencement – 10.05.2023

Number of Students: 32

Organizing Unit: Department of Philosophy, Ramakrishna Sarada Mission Vivekananda Vidyabhavan and The Academy of Research for Cultivation of Indian Sciences (ARCIS)

## Name of the resource persons:



**Pravrajika Vedarupaprana**,