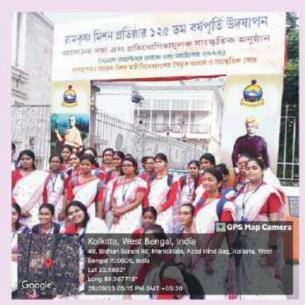

## রামকৃষ্ণ মিশনের 125 তম বর্ষপূর্তি উপলক্ষ্যে বিশেষ আলোচনা সভা

# বিষয়: শ্রীরামকৃষ্ণ ভাবান্দোলন: সত্তা ও স্মৃতি

তারিখ -- 29/9/23 (শুক্রবার) সময়- বেলা 1টা থেকে।

স্থান - রামকৃষ্ণ মিশন স্বামী বিবেকানন্দের পৈতৃক আবাস ও সাংস্কৃতিক কেন্দ্র, কলকাতা।

## অনুষ্ঠান সূচী

বেলা 1:00 : প্রদীপ প্রজ্জ্বলন এবং শ্রীরামকৃষ্ণ প্রতিকৃতিতে পুষ্পার্ঘ্য প্রদান।

*বেলা 1:05* : বৈদিক মন্ত্রোচ্চারণ ।

(সন্ন্যাসী ও ব্রহ্মচারীবৃন্দ,রামকৃষ্ণ মিশন স্বামী বিবেকানন্দের পৈতৃক আবাস ও সাংস্কৃতিক কেন্দ্র)