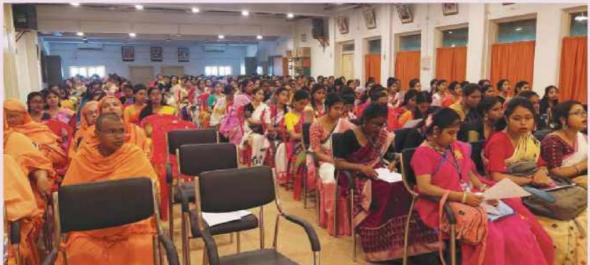

# National Youth Convention 30.05.2023

#### YOUTH CONVENTION SCHEDULE 30th May, 2023

9.30 - 10.00 am: Reporting

10.00 - 10.10 am; Vedic Chanting & Opening Song

10.15 - 10.20 am: Welcome address

10.20 - 10.50 am: Speech by Pravrajika Satyamayaprana