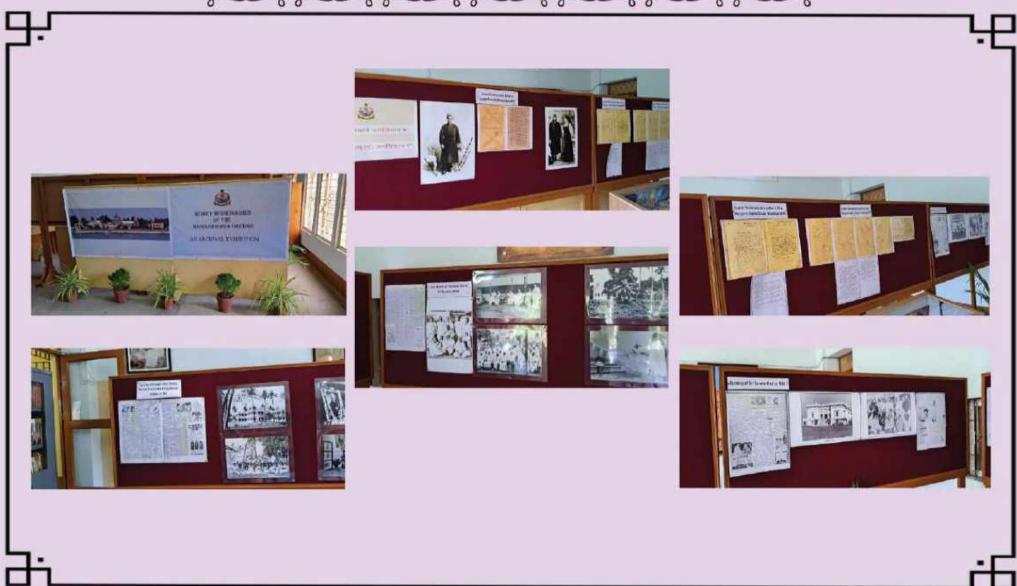

# IKS CELL

Website Link - https://rksmvv.ac.in/iks/

## **Value Education Class**





The surgeon asked Mataji, "What's the difference between prayer and meditation?" Mataji immediately replied: "Prayer is when you talk to God, meditation is when you listen to Him."





## IKS Cell Students' Activity



VIdyarthini Homa



**Mythological Plays** 



**College Prayer** 



**Youth Day Procession** 





Yoga















# IKS Cell

## Herbal Garden- Jivaka Kanan





**Herbal Garden Plantation** 



Herbal, Bio-Diversity



**Herbal Garden Preparation** 





**Herbal Garden** 

https://rksmvv.ac.in/iks/

**Visit to Narendrapur for Herbal Plants** 

## Women Missionaries of Ramakrishna Order **An Archival Exhibition**





# IKS Cell

## **Each One Teach Four**

















**Video Link** 

https://www.youtube.com/watch?v=er6Okuvxswc

# National Youth Convention

# National Youth Convention to celebrate Sister Nivedita's 150th Birth Anniversary 26th & 27th Oct 2018









#### **ALL INDIA YOUTH CONVENTION**

#### Organized by Ramakrishna Sarada Mission

#### Venue: Ramakrishna Sarada Mission Vivekananda vidyabhavan

#### 26.10.2018

|             | (Residential Delegates)                                                 |
|-------------|-------------------------------------------------------------------------|
| 6.30 am -   | Class by Pravrajika Pradiptapranaji, Secretary, RKSMVV                  |
| 7.00 am -   | Classical Music (Ashmita) & Bengaluru Centre                            |
| 7.30 am -