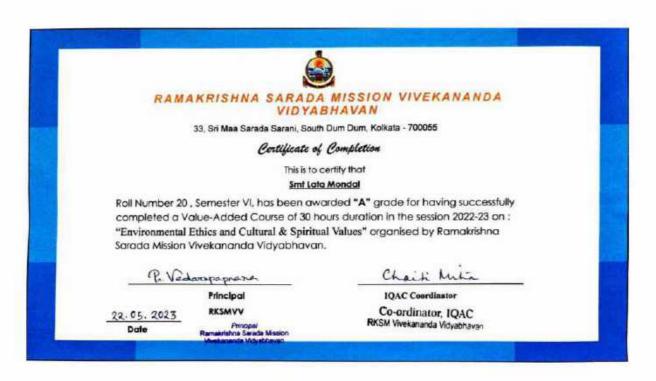

#### **Course Completion Certificate:**

#### Ramakrishna Sarada Mission Vivekananda Vidyabhavan

33, Sri Maa Sarada Sarani, South Dum Dum, Kolkata - 700055

#### CERTIFICATE OF COMPLETION

This is to certify that

Smt. Nibedita Mondal

Roll Number 36, III nd Year, Bengali Honours, has been awarded "A" grade for having successfully completed a Value-Added Course of 30 hours duration in the session 2018-19 on Value Education, organised by Ramakrishna Sarada Mission Vivekananda Vidyabhavan.

11.01. 2019

**IQAC Coordinator** 

Soma Marie

Date

Principal

Co-ordinator, IQAC RKSM Virekananda Midyahhaus

Re Vadarupoprana

33,SRI MAA SARADA SARANI, DUM DUM, KOLKATA- 700055 WEBSITE: www.rkmsvv.ac.in, Email: rksm.college@gmail.com,Phone: 033-2551 3452