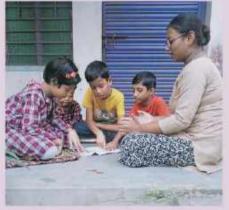

## **Value Education Class**

The surgeon asked Mataji, "What's the difference between prayer and meditation?" Mataji immediately replied: "Prayer is when you talk to God, meditation is when you listen to Him."