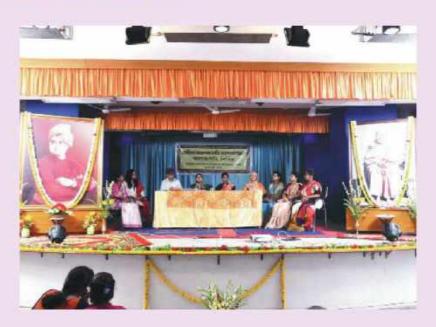

# National Youth Convention 30.05.2023

#### YOUTH CONVENTION SCHEDULE 30th May, 2023

9.30 - 10.00 am: Reporting

10.00 - 10.10 am; Vedic Chanting & Opening Song

10.15 - 10.20 am: Welcome address

10.20 - 10.50 am: Speech by Pravrajika Satyamayaprana