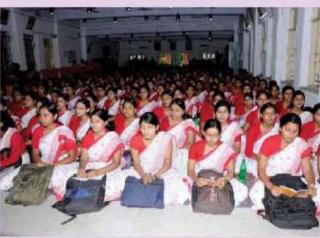

# National Youth Convention

# National Youth Convention to celebrate Sister Nivedita's 150th Birth Anniversary 26th & 27th Oct 2018