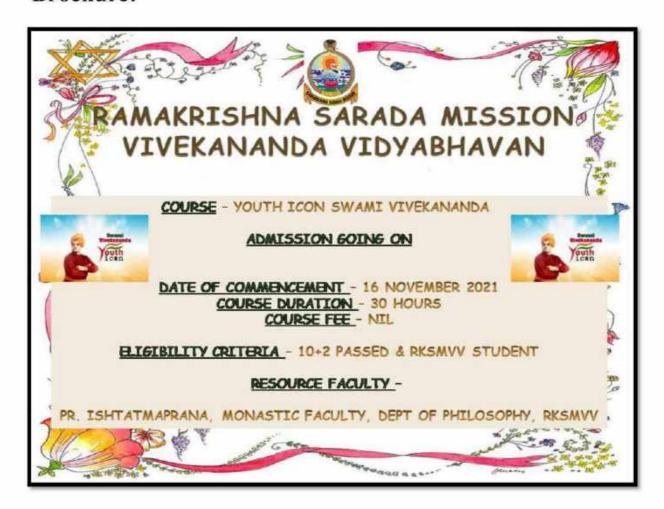

#### **Brochure:**

### **Course Report:**

Name of the Course: Value Education

Ps. Vadarcupo-preana—
Principal
Ramakrishna Sarada Mission
Wivekananda Vidyabhavan

33,SRI MAA SARADA SARANI, DUM DUM, KOLKATA- 700055 WEBSITE: www.rkmsvv.ac.in, Email: rksm.college@gmail.com,Phone: 033-2551 3452

| Course Fee | Eligibility                     | <b>Duration (Hrs.)</b> |
|------------|---------------------------------|------------------------|
| Nil        | 10 + 2 Passed & RKSMVV Students | 30                     |

Course Duration: 30 Hrs

Date of Commencement - 19.07.2018

Number of the participants: 115

Name of the Resource Persons:

Pravrajika Ishtatmaprana, Monastic Faculty, Department of Philosophy.