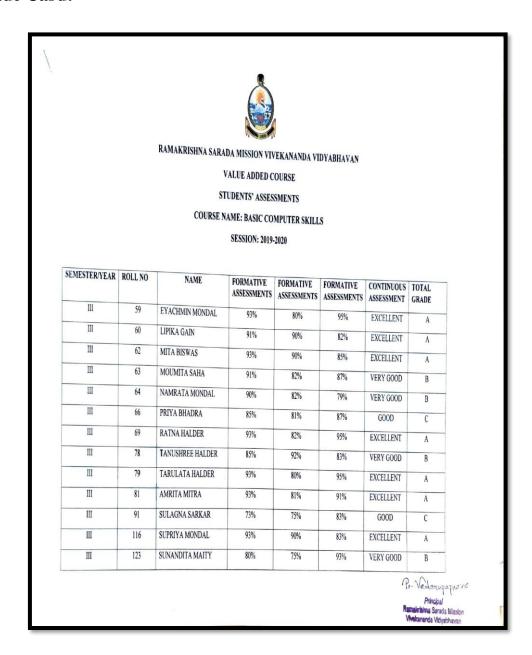

A- 700055 WEBSITE: www.rkmsvv.ac.in, Email: rksm.college@gmail.com,Phone: 033-2551 3452

#### **Assessment Procedure:**

Three Formative Assessments' scores are provided as percentages. The Total Grade is determined based on the overall performance across all assessments. The Continuous Assessment column provides a general evaluation of the students' participation, engagement and adherence to deadlines throughout the course.

Grading criteria along with the corresponding percentage ranges:

A: 90%-100%

B: 80%-89%

C: 70%-79%

D: 60% - 69%

F: Below 60%

Pre Vadarupapreana
Principal
Ramakrishna Sarada Mission
Vivekananda Vidyabhavan

79



33,SRI MAA SARADA SARANI, DUM DUM, KOLKATA- 700055 WEBSITE: www.rkmsvv.ac.in, Email: rksm.college@gmail.com,Phone: 033-2551 3452

#### **Grade Card:**



Pre Vadarupo preana
Principal
Ramakishina Sarada Mission
Vivekananda Vidyabhavan



33,SRI MAA SARADA SARANI, DUM DUM, KOLKATA- 700055 WEBSITE: www.rkmsvv.ac.in, Email: rksm.college@gmail.com,Phone: 033-2551 3452

| III(YEAR) | 146 | MANASHI KOLEY             | 97% | 90% | 85% | EXCELLENT | A      |
|-----------|-----|---------------------------|-----|-----|-----|-----------|--------|
| III(YEAR) | 5   | DEBLINA DAS               | 97% | 93% | 92% | EXCELLENT | A      |
| III(YEAR) | 6   | LAKSHMI SARKAR            | 90% | 98% | 94% | EXCELLENT | A      |
| III(YEAR) | 7   | MADHUMITA PAUL            | 90% | 96% | 93% | EXCELLENT | A      |
| III(YEAR) | 15  | SHIBANI MAITY             | 85% | 83% | 92% | VERY GOOD | В      |
| III(YEAR) | 16  | SHREEPARNA PAUL           | 94% | 88% | 92