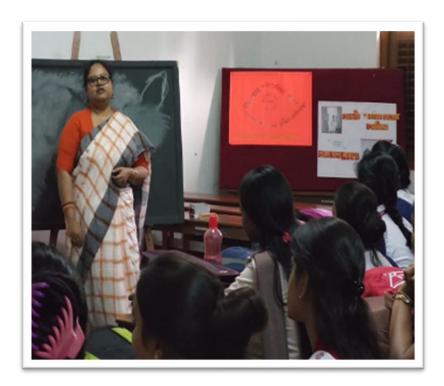

# **Photos**

33,SRI MAA SARADA SARANI, DUM DUM, KOLKATA- 700055 WEBSITE: www.rkmsvv.ac.in, Email: rksm.college@gmail.com,Phone: 033-2551 3452

#### **Youth Convention**

Category – Cultural

Date-26.10.2018- 27.10.2018

**Organizing Unit-** RKSMVV

**Number of Participants-42** 

**Brief Description of the Event** —On the occasion of sister Nivedita's 125<sup>th</sup> birth anniversary a national level youth convention was organized by RKSMVV. Students of both school and college from pan-India joined in these two days long activity-oriented convention. Offering value-based training and guidance, the convention aimed at fostering overall moral and spiritual growth of the participants, especially developing the leadership qualities. Among the activities, it comprised motivational speech, meditation and scripture class in the morning and the students' zestful participation in debate and skit throughout the day. In the evening the participants from different state presented traditional dance and singing performances, each unique to their own state.

**Outcome**- The event is designed to inculcate moral and spiritual value and build leadership qualities among the young students. It offered a wonderful opportunity for cultural exchange among the participants of different states.