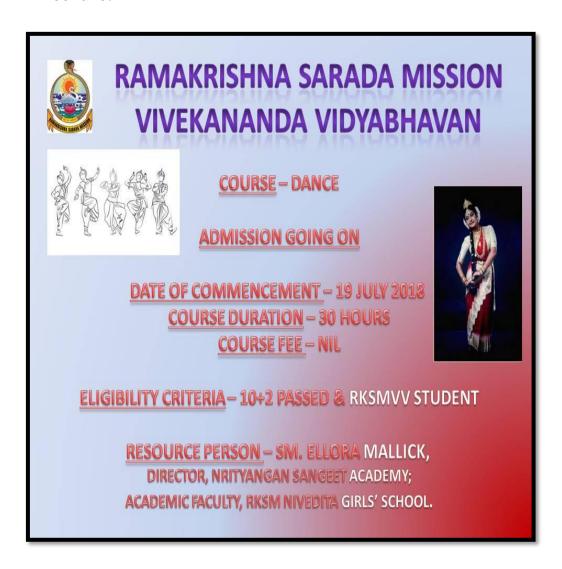

#### Dance

#### Name of the Course -Dance

| Course Report: Course | Eligibility            | Duration |
|-----------------------|------------------------|----------|
| Fee                   |                        | (Hrs.)   |
| Nil                   | 10 + 2 Passed & RKSMVV | 30       |
|                       | Students               |          |

**Duration of the Course** -30 hrs.

**Date of Commencement** -19.07.2018

**Number of students** -14

Name of the resource person –

**Ellora Mallick**, Director of Nrityangan Sangeet Academy, Academic Faculty in Ramakrishna Sarada Mission Nivedita Girls' School.

**Objective of the Course:** 

Pre Vadarupapreara

Principal

Ramakrishna Sarada Mission

Vivekananda Vidyabhavan

33,SRI MAA SARADA SARANI, DUM DUM, KOLKATA- 700055 WEBSITE: www.rkmsvv.ac.in, Email: rksm.college@gmail.com,Phone: 033-2551 3452

- To develop and maintain a positive self-image.
- To learn different origins and history of dances.
- To demonstrate knowledge of Dance Terminology and Positions.
- To understand and incorporate dance composition elements of Actions: Gesture, Jump, Turn, Travel, and Stillness.

To learn many Taals (beats) and Mudras