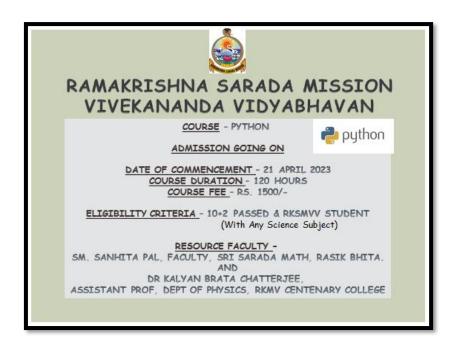

| 85%                      | 84%                                 | 87%                        | VERY GOOD                | В                                           |
| A: 96<br>B: 86<br>C: 76<br>D: 66 |               | ve Assessments' scores are provided at<br>le is determined based on the overall p<br>as Assessment column provides a genet<br>esponding percentage ranges: |                          | ments.  * participation, engagement | and adherence to deadlines | Pava                     | norosi<br>Suresia Mission<br>a Vistyathovan |

Pre Vadarupa preana

Principal

Ramakrishne Serada Mission

Vivekanande Vidyabhavan

33,SRI MAA SARADA SARANI, DUM DUM, KOLKATA- 700055 WEBSITE: www.rkmsvv.ac.in, Email: rksm.college@gmail.com,Phone: 033-2551 3452

# **Python:**

#### **Brochure:**



## **Course Report:**

## Name of the course—Python

| Course | Eligibility       | Duration (Hrs.) |
|--------|-------------------|-----------------|
| Fee    |                   |                 |
| 1500/- | 10 +2 Passed &    | 120             |
|        | RKSMVV Student    |                 |
|        | (With Any Science |                 |
|        | Subject)          |                 |





33,SRI MAA SARADA SARANI, DUM DUM, KOLKATA- 700055 WEBSITE: www.rkmsvv.ac.in, Email: rksm.college@gmail.com,Phone: 033-2551 3452

**Duration of the Course** – 120 hrs.

**Date of Commencement:** 21.04.2023

**Number of Students- 11** 

**Organising Unit** – RKSMVV and Rasik Bhita

Name of the resource person/persons-



Sanhita Pal, Faculty, Computer, Sri Sarada Math Rasik Bhita



**Dr. Kalyan