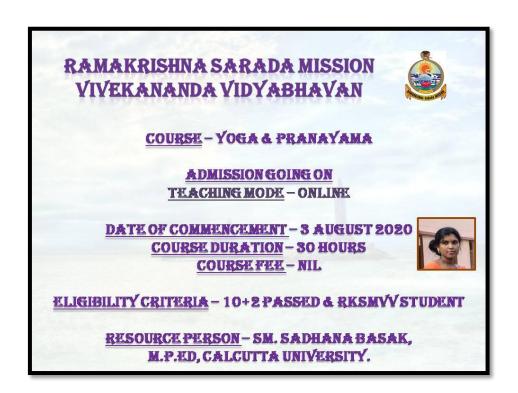

#### Name of the Course -Dance

| Course Report: Course | Eligibility            | Duration |
|-----------------------|------------------------|----------|
| Fee                   |                        | (Hrs.)   |
| Nil                   | 10 + 2 Passed & RKSMVV | 30       |
|                       | Students               |          |

**Duration of the Course** -30 hrs.

**Date of Commencement** -19.07.2018

**Number of students** -14

Name of the resource person –

**Ellora Mallick**, Director of Nrityangan Sangeet Academy, Academic Faculty in Ramakrishna Sarada Mission Nivedita Girls' School.