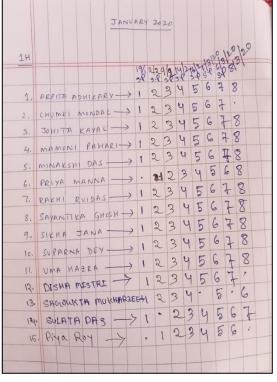

# **Attendance Register:**

| DANCE 2018-19                                                                                                                                                                                                                                                                                                                                                                                                                                                                                                                                 | REGISTER OF ATTEND-<br>FOR THE MONTH                                          | ANCE OF PUPILS  OF July - November (2013)                                                                                                                                                                                                                                                                                                                                                                                                                                                                                                                                                                                                                                                                                                                                                                                                                                                                                                                                                                                                                                                                                                                                                                                                                                                                                                                                                                                                                                                                                                                                                                                                                                                                                                                                                                                                                                                                                                                                                                                                                                                                                      |
|-----------------------------------------------------------------------------------------------------------------------------------------------------------------------------------------------------------------------------------------------------------------------------------------------------------------------------------------------------------------------------------------------------------------------------------------------------------------------------------------------------------------------------------------------|-------------------------------------------------------------------------------|--------------------------------------------------------------------------------------------------------------------------------------------------------------------------------------------------------------------------------------------------------------------------------------------------------------------------------------------------------------------------------------------------------------------------------------------------------------------------------------------------------------------------------------------------------------------------------------------------------------------------------------------------------------------------------------------------------------------------------------------------------------------------------------------------------------------------------------------------------------------------------------------------------------------------------------------------------------------------------------------------------------------------------------------------------------------------------------------------------------------------------------------------------------------------------------------------------------------------------------------------------------------------------------------------------------------------------------------------------------------------------------------------------------------------------------------------------------------------------------------------------------------------------------------------------------------------------------------------------------------------------------------------------------------------------------------------------------------------------------------------------------------------------------------------------------------------------------------------------------------------------------------------------------------------------------------------------------------------------------------------------------------------------------------------------------------------------------------------------------------------------|
| Setal Roll NAME OF PUPILS NO.                                                                                                                                                                                                                                                                                                                                                                                                                                                                                                                 | ATTEND -                                                                      | ANCE No. of a 20 21 22 23 24 25 26 27 28 29 30 31 4 19 88 4 4 19 19 19 19 19 19 19 19 19 19 19 19 19                                                                                                                                                                                                                                                                                                                                                                                                                                                                                                                                                                                                                                                                                                                                                                                                                                                                                                                                                                                                                                                                                                                                                                                                                                                                                                                                                                                                                                                                                                                                                                                                                                                                                                                                                                                                                                                                                                                                                                                                                           |
| 1 : SREEPARNA DAS 2 105 DISHA ROY 3 103 BARSHA ACHARJAYA 4 21 PARNA SAHA- 5 107 JOYFETA CHAWDHURY 6 ABHISIKTA GHOSH- 7 29 JUKTA ROY 8 25 DIYA GANGULY 9 27 SANJUKTA BISWAS 10 14 BIDISHA ROY 11 28 SATHI GHOSH- 12 16 DIPANWITA SARKAR 13 30 SHIVADOOTI MONDAL 14 65 SNEHA BARMAN 15 38 SAYANI SARDAR 15 38 SWETA GHOSH ROY 18 98 SWETA GHOSH ROY 19 35 TISHYA GHOSH ROY 19 35 TISHYA GHOSH ROY 19 36 SANANDA BASU 20 90 BIDUSHI CHAKRABORT 21 37 ANNESHA CHATTERJEE 22 108 SANANDA BASU 23 43 MALABIKA BHATTACHARY 24 150 PRANTIKA DAS GHOSH | P                                                                             | PPPPPPPPPPPPPPPPPPPPPPPPPPPPPPPPPPPPPP                                                                                                                                                                                                                                                                                                                                                                                                                                                                                                                                                                                                                                                                                                                                                                                                                                                                                                                                                                                                                                                                                                                                                                                                                                                                                                                                                                                                                                                                                                                                                                                                                                                                                                                                                                                                                                                                                                                                                                                                                                                                                         |
| No. Present daily No. Absent daily TOTAL BHARAT STATIONERS, 15 College Square - 73 Ph. 2241 6838                                                                                                                                                                                                                                                                                                                                                                                                                                              | Hindus - Muslims - + Others - No. of Free Students - No. of ½ Free Students - | No. of working days during the Average Daily Attendance Percentage of Attendance during the Average Daily Attendance during the Average Da |