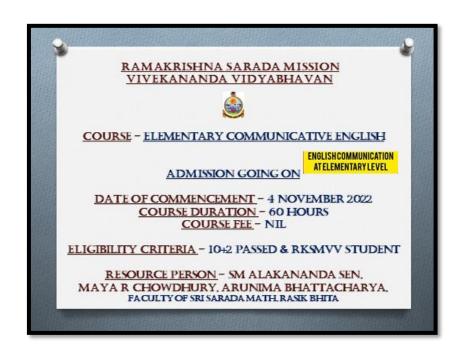

y also selected 28 students for their

Pre Vadarcupa preana Principal
Ramakrishna Sarada Mission
Vivekananda Vidyabhavan

327



33,SRI MAA SARADA SARANI, DUM DUM, KOLKATA- 700055 WEBSITE: www.rkmsvv.ac.in, Email: rksm.college@gmail.com,Phone: 033-2551 3452

one-week Connect With Work (CWW) Programme and 14 students for their 45 days Skill Programme on the basis of this Mock interview taken by them. On successful completion of these course, Magic Bus India Foundation will assure the students with a placement support in different reputed companies.













33,SRI MAA SARADA SARANI, DUM DUM, KOLKATA- 700055 WEBSITE: www.rkmsvv.ac.in, Email: rksm.college@gmail.com,Phone: 033-2551 3452

# ii)Language and communication skills

### **Elementary Communicative English:**

#### **Brochure:**



#### **Course Report:**

#### Name of the Course – Elementary Communicative English

| Course | Eligibility     | Department | <b>Duration (Hrs.)</b> |
|--------|-----------------|------------|------------------------|
| Fee    |                 |            |                        |
| Nil    | 10 + 2 Passed & | RKSMVV     | 60                     |
|        | RKSMVV Students |            |                        |

Pre Vadarcupaptrana
Principal
Ramakrishna Serada Mission
Vivekananda Vidyabhavan



33,SRI MAA SARADA SARANI, DUM DUM, KOLKATA- 700055 WEBSITE: www.rkmsvv.ac.in, Email: rksm.college@gmail.com,Phone: 033-2551 3452

**Duration of the Course** – 60 hrs.

**Date of Commencement** -04.11.2022

Number of students -200

**Organising Unit** – RKSMVV and Rasik Bhita

Name of the reso