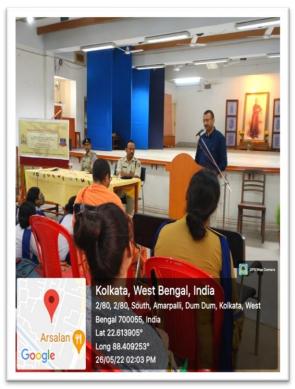

#### **Youth Convention**

Category – Cultural

Date-26.10.2018- 27.10.2018

**Organizing Unit-** RKSMVV

**Number of Participants-42** 

**Brief Description of the Event** —On the occasion of sister Nivedita's 125<sup>th</sup> birth anniversary a national level youth convention was organized by RKSMVV. Students of both school and college from pan-India joined in these two days long activity-oriented convention. Offering value-based training and guidance, the convention aimed at fostering overall moral and spiritual growth of the participants, especially developing the leadership qualities. Among the activities, it comprised motivational speech, meditation and scripture class in the morning and the students' zestful participation in debate and skit throughout the day. In the evening the participants from different state presented traditional dance and singing performances, each unique to their own state.

**Outcome**- The event is designed to inculcate moral and spiritual value and build leadership qualities among the young students. It offered a wonderful opportunity for cultural exchange among the participants of different states.