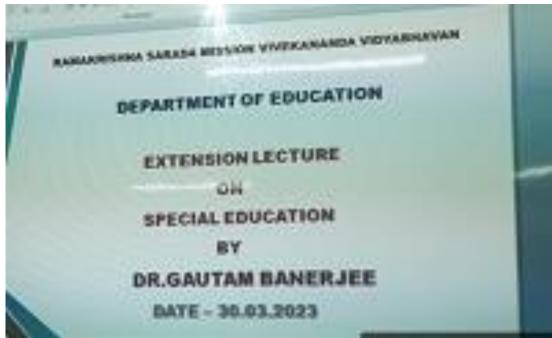

#### **Youth Convention**

Category – Cultural

Date-26.10.2018- 27.10.2018

**Organizing Unit-** RKSMVV

**Number of Participants-42** 

**Brief Description of the Event** —On the occasion of sister Nivedita's 125<sup>th</sup> birth anniversary a national level youth convention was organized by RKSMVV. Students of both school and college from pan-India joined in these two days long activity-oriented convention. Offering value-based training and guidance, the convention aimed at fostering overall moral and spiritual growth of the participants, especially developing the leadership qualities. Among the activities, it comprised motivational speech, meditation and scripture class in the morning and the students' zestful participation in debate and skit throughout the day. In the evening the participants from different state presented traditional dance and singing performances, each unique to their own state.

**Outcome**- The event is designed to inculcate moral and spiritual value and build leadership qualities among the young students. It offered a wonderful opportunity for cultural exchange among the participants of different states.