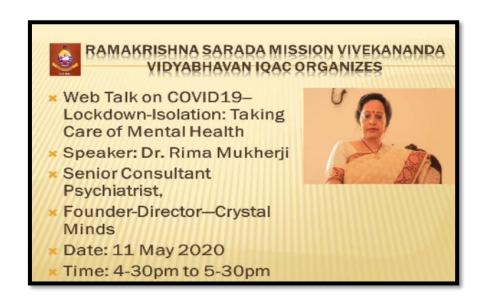

- 5. Self-Care Practices: Attendees were encouraged to prioritize self-care practices such as regular exercise, mindfulness, adequate sleep, and limiting exposure to distressing news.
- 6. Recognizing Signs of Distress: Dr. Mukherjee highlighted the importance of recognizing warning signs of deteriorating mental health, such as changes in sleep patterns, appetite, mood swings, and social withdrawal.

**Programme Outcome:** In conclusion, Dr. Rima Mukherjee's web talk served as a valuable resource for individuals grappling with the psychological toll of COVID-19 lockdown and isolation measures. By providing practical strategies and fostering open dialogue, the session aimed to empower attendees to prioritize their mental health and seek support when needed during these challenging times.







33,SRI MAA SARADA SARANI, DUM DUM, KOLKATA- 700055 WEBSITE: www.rkmsvv.ac.in, Email: rksm.college@gmail.com,Phone: 033-2551 3452



RAMAKRISHNA SARADA MISSION VIVEKANANDA VIDYABHAVAN 33, SRI MAA SARADA SARANI DUM DUM, KOLKATA-700055

To Dr. Rima Mukherji Senior Consultant Psychiatrist Founder Director, Crystal Minds Kolkata

Subject: Invitation for a Web Talk

Dear Dr. Mukherji,

Greetings and namaskar from Ramakrishna Sarada Mission Vivekananda Vidyabhavan. As you are well aware, the long lockdown has forced people into undesirable isolation, a total rupture from normal life, and a resulting mental stress.

The Internal Quality Assurance Cell of the RKSM Vivekananda Vidyabhavan is seeking to address this kind of a situation, looking at the teachers and staff of the college, both mon