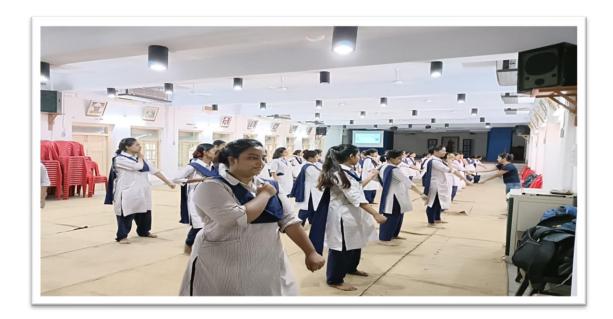

#### **Youth Convention**

Category – Cultural

Date-26.10.2018- 27.10.2018

**Organizing Unit-** RKSMVV

**Number of Participants-42** 

**Brief Description of the Event** —On the occasion of sister Nivedita's 125<sup>th</sup> birth anniversary a national level youth convention was organized by RKSMVV. Students of both school and college from pan-India joined in these two days long activity-oriented convention. Offering value-based training and guidance, the convention aimed at fostering overall moral and spiritual growth of the participants, especially developing the leadership qualities. Among the activities, it comprised motivational speech, meditation and scripture class in the morning and the students' zestful participation in debate and skit throughout the day. In the evening the participants from different state presented traditional dance and singing performances, each unique to their own state.

**Outcome**- The event is designed to inculcate moral and spiritual value and build leadership qualities among the young students. It offered a wonderful opportunity for cultural exchange among the participants of different states.