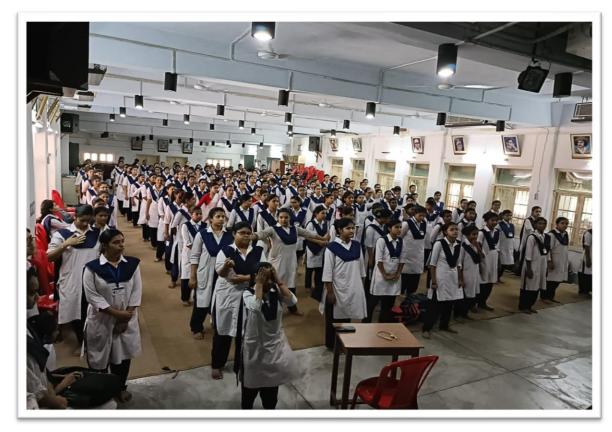

#### **Youth Convention**

Category – Cultural

Date-26.10.2018- 27.10.2018

**Organizing Unit-** RKSMVV

**Number of Participants-42** 

**Brief Description of the Event** —On the occasion of sister Nivedita's 125<sup>th</sup> birth anniversary a national level youth convention was organized by RKSMVV. Students of both school and college from pan-India joined in these two days long activity-oriented convention. Offering value-based training and guidance, the convention aimed at fostering overall moral and spiritual growth of the participants, especially developing the leadership qualities. Among the activities, it comprised motivational speech, meditation and scripture class in the morning and the students' zestful participation in debate and skit throughout the day. In the evening the participants from different state presented traditional dance and singing performances, each unique to their own state.

**Outcome**- The event is designed to inculcate moral and spiritual value and build leadership qualities among the young students. It offered a wonderful opportunity for cultural exchange among the participants of different states.