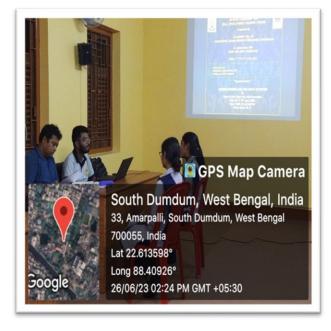

#### **Youth Convention**

Category – Cultural

Date-26.10.2018- 27.10.2018

**Organizing Unit-** RKSMVV

**Number of Participants-42** 

**Brief Description of the Event** —On the occasion of sister Nivedita's 125<sup>th</sup> birth anniversary a national level youth convention was organized by RKSMVV. Students of both school and college from pan-India joined in these two days long activity-oriented convention. Offering value-based training and guidance, the convention aimed at fostering overall moral and spiritual growth of the participants, especially developing the leadership qualities. Among the activities, it comprised motivational speech, meditation and scripture class in the morning and the students' zestful participation in debate and skit throughout the day. In the evening the participants from different state presented traditional dance and singing performances, each unique to their own state.

**Outcome**- The event is designed to inculcate moral and spiritual value and build leadership qualities among the young students. It offered a wonderful opportunity for cultural exchange among the participants of different states.