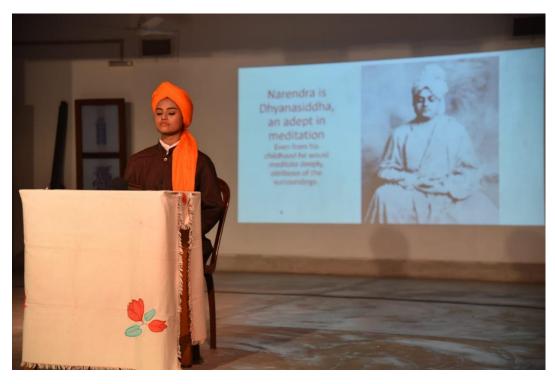

#### **Youth Convention**

Category – Cultural

Date-26.10.2018- 27.10.2018

**Organizing Unit-** RKSMVV

**Number of Participants-42** 

**Brief Description of the Event** —On the occasion of sister Nivedita's 125<sup>th</sup> birth anniversary a national level youth convention was organized by RKSMVV. Students of both school and college from pan-India joined in these two days long activity-oriented convention. Offering value-based training and guidance, the convention aimed at fostering overall moral and spiritual growth of the participants, especially developing the leadership qualities. Among the activities, it comprised motivational speech, meditation and scripture class in the morning and the students' zestful participation in debate and skit throughout the day. In the evening the participants from different state presented traditional dance and singing performances, each unique to their own state.

**Outcome**- The event is designed to inculcate moral and spiritual value and build leadership qualities among the young students. It offered a wonderful opportunity for cultural exchange among the participants of different states.