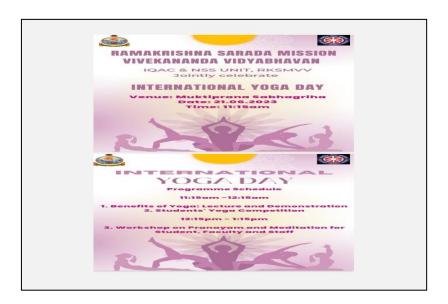

#### **Youth Convention**

Category – Cultural

Date-26.10.2018- 27.10.2018

**Organizing Unit-** RKSMVV

**Number of Participants-42** 

**Brief Description of the Event** —On the occasion of sister Nivedita's 125<sup>th</sup> birth anniversary a national level youth convention was organized by RKSMVV. Students of both school and college from pan-India joined in these two days long activity-oriented convention. Offering value-based training and guidance, the convention aimed at fostering overall moral and spiritual growth of the participants, especially developing the leadership qualities. Among the activities, it comprised motivational speech, meditation and scripture class in the morning and the students' zestful participation in debate and skit throughout the day. In the evening the participants from different state presented traditional dance and singing performances, each unique to their own state.

**Outcome**- The event is designed to inculcate moral and spiritual value and build leadership qualities among the young students. It offered a wonderful opportunity for cultural exchange among the participants of different states.