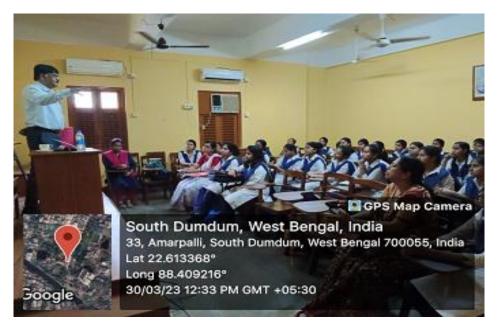

#### **Youth Convention**

Category – Cultural

Date-26.10.2018- 27.10.2018

**Organizing Unit-** RKSMVV

**Number of Participants-42** 

**Brief Description of the Event** —On the occasion of sister Nivedita's 125<sup>th</sup> birth anniversary a national level youth convention was organized by RKSMVV. Students of both school and college from pan-India joined in these two days long activity-oriented convention. Offering value-based training and guidance, the convention aimed at fostering overall moral and spiritual growth of the participants, especially developing the leadership qualities. Among the activities, it comprised motivational speech, meditation and scripture class in the morning and the students' zestful participation in debate and skit throughout the day. In the evening the participants from different state presented traditional dance and singing performances, each unique to their own state.

**Outcome**- The event is designed to inculcate moral and spiritual value and build leadership qualities among the young students. It offered a wonderful opportunity for cultural exchange among the participants of different states.