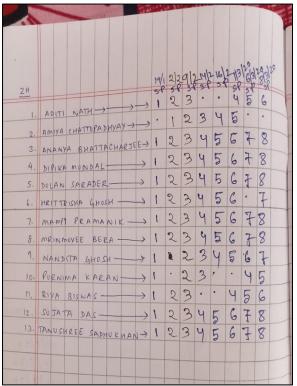

# **Attendance Register:**

| DANCE 2018-19                                                                                                                                                                                                                                                                                                                                                                                                                                                                                                                                 | REGISTER OF ATTEND-<br>FOR THE MONTH                                          | ANCE OF PUPILS  OF July - November (2013)                                                                                                                                                                                                                                                                                                                                                                                                                                                                                                                                                                                                                                                                                                                                                                                                                                                                                                                                                                                                                                                                                                                                                                                                                                                                                                                                                                                                                                                                                                                                                                                                                                                                                                                                                                                                                                                                                                                                                                                                                                                                                      |
|-----------------------------------------------------------------------------------------------------------------------------------------------------------------------------------------------------------------------------------------------------------------------------------------------------------------------------------------------------------------------------------------------------------------------------------------------------------------------------------------------------------------------------------------------|-------------------------------------------------------------------------------|--------------------------------------------------------------------------------------------------------------------------------------------------------------------------------------------------------------------------------------------------------------------------------------------------------------------------------------------------------------------------------------------------------------------------------------------------------------------------------------------------------------------------------------------------------------------------------------------------------------------------------------------------------------------------------------------------------------------------------------------------------------------------------------------------------------------------------------------------------------------------------------------------------------------------------------------------------------------------------------------------------------------------------------------------------------------------------------------------------------------------------------------------------------------------------------------------------------------------------------------------------------------------------------------------------------------------------------------------------------------------------------------------------------------------------------------------------------------------------------------------------------------------------------------------------------------------------------------------------------------------------------------------------------------------------------------------------------------------------------------------------------------------------------------------------------------------------------------------------------------------------------------------------------------------------------------------------------------------------------------------------------------------------------------------------------------------------------------------------------------------------|
| Setal Roll NAME OF PUPILS NO.                                                                                                                                                                                                                                                                                                                                                                                                                                                                                                                 | ATTEND -                                                                      | ANCE No. of a 20 21 22 23 24 25 26 27 28 29 30 31 4 19 88 4 4 19 19 19 19 19 19 19 19 19 19 19 19 19                                                                                                                                                                                                                                                                                                                                                                                                                                                                                                                                                                                                                                                                                                                                                                                                                                                                                                                                                                                                                                                                                                                                                                                                                                                                                                                                                                                                                                                                                                                                                                                                                                                                                                                                                                                                                                                                                                                                                                                                                           |
| 1 : SREEPARNA DAS 2 105 DISHA ROY 3 103 BARSHA ACHARJAYA 4 21 PARNA SAHA- 5 107 JOYFETA CHAWDHURY 6 ABHISIKTA GHOSH- 7 29 JUKTA ROY 8 25 DIYA GANGULY 9 27 SANJUKTA BISWAS 10 14 BIDISHA ROY 11 28 SATHI GHOSH- 12 16 DIPANWITA SARKAR 13 30 SHIVADOOTI MONDAL 14 65 SNEHA BARMAN 15 38 SAYANI SARDAR 15 38 SWETA GHOSH ROY 18 98 SWETA GHOSH ROY 19 35 TISHYA GHOSH ROY 19 35 TISHYA GHOSH ROY 19 36 SANANDA BASU 20 90 BIDUSHI CHAKRABORT 21 37 ANNESHA CHATTERJEE 22 108 SANANDA BASU 23 43 MALABIKA BHATTACHARY 24 150 PRANTIKA DAS GHOSH | P                                                                             | PPPPPPPPPPPPPPPPPPPPPPPPPPPPPPPPPPPPPP                                                                                                                                                                                                                                                                                                                                                                                                                                                                                                                                                                                                                                                                                                                                                                                                                                                                                                                                                                                                                                                                                                                                                                                                                                                                                                                                                                                                                                                                                                                                                                                                                                                                                                                                                                                                                                                                                                                                                                                                                                                                                         |
| No. Present daily No. Absent daily TOTAL BHARAT STATIONERS, 15 College Square - 73 Ph. 2241 6838                                                                                                                                                                                                                                                                                                                                                                                                                                              | Hindus - Muslims - + Others - No. of Free Students - No. of ½ Free Students - | No. of working days during the Average Daily Attendance Percentage of Attendance during the Average Daily Attendance during the Average Da |