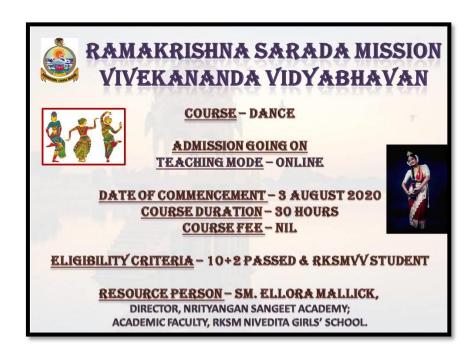

#### Name of the Course -Dance

| Course Report: Course | Eligibility            | Duration |
|-----------------------|------------------------|----------|
| Fee                   |                        | (Hrs.)   |
| Nil                   | 10 + 2 Passed & RKSMVV | 30       |
|                       | Students               |          |

**Duration of the Course** -30 hrs.

**Date of Commencement** -19.07.2018

**Number of students** -14

Name of the resource person –

**Ellora Mallick**, Director of Nrityangan Sangeet Academy, Academic Faculty in Ramakrishna Sarada Mission Nivedita Girls' School.