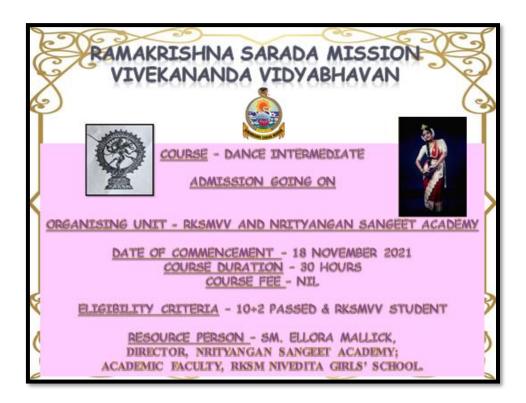

#### Name of the Course -Dance

| Course Report: Course | Eligibility            | Duration |
|-----------------------|------------------------|----------|
| Fee                   |                        | (Hrs.)   |
| Nil                   | 10 + 2 Passed & RKSMVV | 30       |
|                       | Students               |          |

**Duration of the Course** -30 hrs.

**Date of Commencement** -19.07.2018

**Number of students** -14

Name of the resource person –

**Ellora Mallick**, Director of Nrityangan Sangeet Academy, Academic Faculty in Ramakrishna Sarada Mission Nivedita Girls' School.