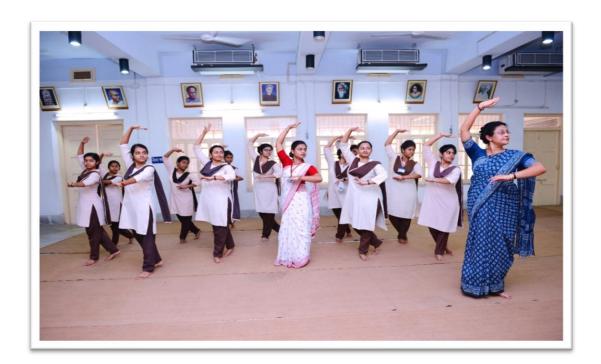

# i) Soft Skills

#### Dance

#### **Youth Convention**

Category – Cultural

Date-26.10.2018- 27.10.2018

**Organizing Unit-** RKSMVV

**Number of Participants-42** 

**Brief Description of the Event** —On the occasion of sister Nivedita's 125<sup>th</sup> birth anniversary a national level youth convention was organized by RKSMVV. Students of both school and college from pan-India joined in these two days long activity-oriented convention. Offering value-based training and guidance, the convention aimed at fostering overall moral and spiritual growth of the participants, especially developing the leadership qualities. Among the activities, it comprised motivational speech, meditation and scripture class in the morning and the students' zestful participation in debate and skit throughout the day. In the evening the participants from different state presented traditional dance and singing performances, each unique to their own state.