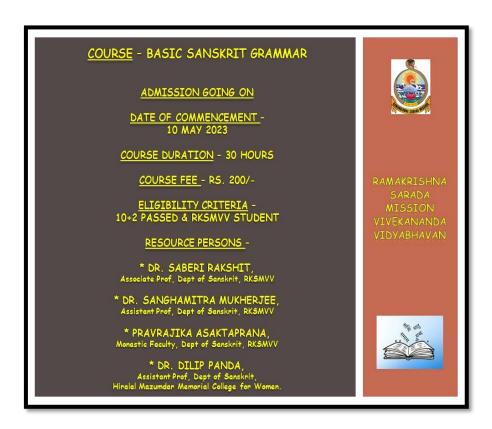

|

- Three Formative Assessments' scores are provided as percentages.
- The Total Grade is determined based on the overall performance across all assessments.
- The Continuous Assessment column provides a general evaluation of the students' participation, engagement and adherence to deadlines throughout the course.

\*\*Grading criteria along with the corresponding percentage ranges:

A: 90% - 100%

B: 80% - 89%

C: 70% - 79%

D: 60% - 69%

F: Below 60%

Ramakrishna Sarada Mission vekananda Vidyabhavan

Vivekananda viuyauna pi

Ри Устанарарнала Principal
Ramakrishna Sarada Mission
Vivekananda Vidyabhavan



33,SRI MAA SARADA SARANI, DUM DUM, KOLKATA- 700055 WEBSITE: www.rkmsvv.ac.in, Email: rksm.college@gmail.com,Phone: 033-2551 3452

#### **Basic Sanskrit Grammar:**

#### **Brochure:**



#### **Course Report:**

#### Name of the Course – Basic Sanskrit Grammar

| Course | Eligibility     | Department | <b>Duration (Hrs.)</b> |
|--------|-----------------|------------|------------------------|
| Fee    |                 |            |                        |
| 200/-  | 10 + 2 Passed & | Sanskrit   | 30                     |
|        | RKSMVV Students |            |                        |

Prc. Vadarupoptrana
Principal
Ramakrishine Sarada Mission
Vivekananda Vidyabhavan



33,SRI MAA SARADA SARANI, DUM DUM, KOLKATA- 700055 WEBSITE: www.rkmsvv.ac.in, Email: rksm.college@gmail.com,Phone: 033-2551 3452

**Duration of the Course** – 30 hrs.

**Date of Commencement** -10.05.2023

Number of students -25

Name of the resource person/persons -



Dr. Saberi Rakshit, Associate P