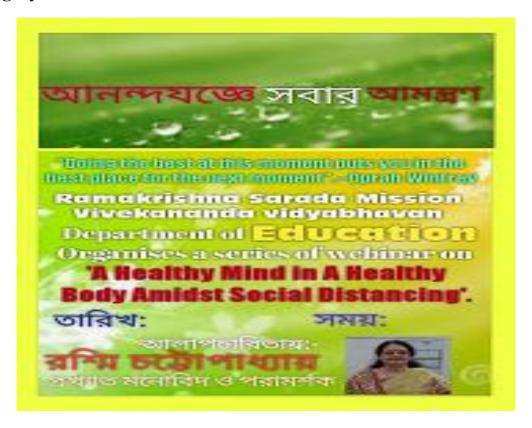

darupapreana
Principal
Ramakrishna Sarada Mission
Vivekananda Vidyabhavan



33,SRI MAA SARADA SARANI, DUM DUM, KOLKATA- 700055 WEBSITE: www.rkmsvv.ac.in, Email: rksm.college@gmail.com,Phone: 033-2551 3452

and disoriented. They're mentally disturbed. They couldn't concentrate on study or anything else. They became ill tempted easily. So we realized that they need mental support from professionals. And we arranged two webinar where they talked freely with the psychologists. Both the webinars were so successful, especially the students were very happy and well oriented. The students were able to have a positive outlook. They were able to know the different ways to cope up with stress.







Name of the activity: A Healthy Mind in a Healthy Body Amidst Social Distancing

Category: Webinar



**Date:** 29.5.2020 **Time:** 4 p.m.

Online Platform : Google Meet

Name of the resource person: Sm. Rashmi Chattopadhyay, a renowned

psychologist and counsellor

**Number of the Participants**: 90

**Brief Description and Programme Outcome**: A Healthy Mind in a Healthy Body Amidst Social Distancing, two webinar, one after one, arranged by the department, in Corona period, in Pandemic situation. When the Pandemic

Pre Vadarcupapreara
Principal
Ramakrishna Sarada Mission
Vivekananda Vidyabhavan



33,SRI MAA SARADA SARANI, DUM DUM, KOLKATA- 700055 WEBSITE: www.rkmsvv.ac.in, Email: rksm.college@gmail.com,Phone: 033-2551 3452

situation started and college had to start online classes, students were confused and disoriented. They're mentally disturbed. They couldn't concentrate on study o