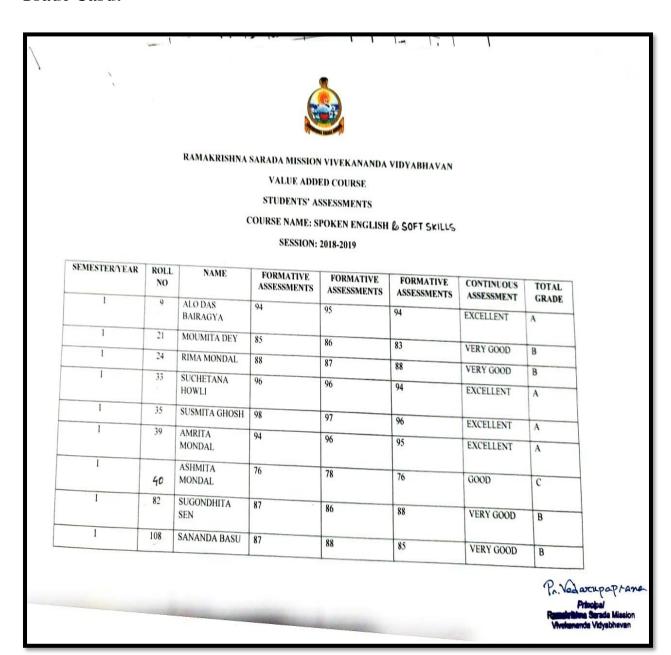

#### **Assessment Procedure:**

Three Formative Assessments' scores are provided as percentages. The Total Grade is determined based on the overall performance across all assessments. The Continuous Assessment column provides a general evaluation of the students' participation, engagement and adherence to deadlines throughout the course.

Grading criteria along with the corresponding percentage ranges:

A: 90%-100%

B: 80%-89%

C: 70%-79%

D: 60% - 69%

F: Below 60%

Pre Vadarcupo preana
Principal
Ramakrishna Sarada Mission
Vivekananda Vidyabhavan

#### **Grade Card:**

Pre. Vodarcupo preana
Principal
Ramakrishne Sarada Mission
Vivekananda Vidyabhavan

33,SRI MAA SARADA SARANI, DUM DUM, KOLKATA- 700055 WEBSITE: www.rkmsvv.ac.in, Email: rksm.college@gmail.com,Phone: 033-2551 3452

| 1 | 111 | APARNA BERA           | 98    | 97  | 94 | EXCELLENT | A                                              |
|---|-----|-----------------------|-------|-----|----|-----------|------------------------------------------------|
| 1 | 112 | ARIFA KHATUN          | 88    | 84  | 87 | VERY GOOD | В                                              |
| I | 114 | HRITU<br>MUKHERJEE    | 77    | 78  | 76 | GOOD      | С                                              |
| I | 116 | PRITI DEY             | 97    | 98  | 97 | EXCELLENT | A                                              |
| 1 | 117 | RARITRI PAUL          | 87    | 88  | 86 | VERY GOOD | В                                              |
| I | 119 | RIYA MONDAL           | 98    | 89  | 96 | EXCELLENT | A                                              |
| I | 120 | RIYA SARKER           | 96    | 95  | 96 | EXCELLENT | A                                              |
| 1 | 121 | SARADA BERA           | 87    | 86  | 88 | VERY GOOD | В                                              |
| I | 122 | SHIMA JODDAR          | 89    | 87  | 87 | VERY GOOD | В                                              |
| 1 | 123 | SNEHA MALLICK         | 87    | 89  | 87 | VERY GOOD | В                                              |
| I | 124 | SOMBARI SOREN         | 98    | 95  | 95 | EXCELLENT | A                                              |
| 1 | 125 | SUMITA<br>MONDAL      | 89    | 87  | 88 | VERY GOOD | В                                              |
|   | 126 | MOU GHOSH             | 96    | 98  | 96 | EXCELLENT | A                                              |
| 1 |     | SOUMITA GHOSH         | 87    | 88  | 86 | VERY GOOD | В                                              |
| 1 | 128 | DIPIKA MONDAL         | 78    | 76  | 77 | GOOD      | С                                              |
| I | 133 | NANDITA GHOSH         | 77.77 | 88  | 85 | VERY GOOD | В                                              |
| I | 138 |                       | 98    | 97  | 96 | EXCELLENT | A                                              |
| I | 147 | ALIPA MAITY           | 98    | 97  | 97 | EXCELLENT | A                                              |
| 1 | 150 | PRANTIKA DAS<br>GHOSH | 90    | 670 |    |           | D                                              |
|   | 151 | SANJUKTA DEY          | 87    | 88  | 89 | VERY GOOD | В                                              |
| 1 |     |                       |       |     |    |           | P. Vedarup<br>Principal<br>Remarkation Survive |