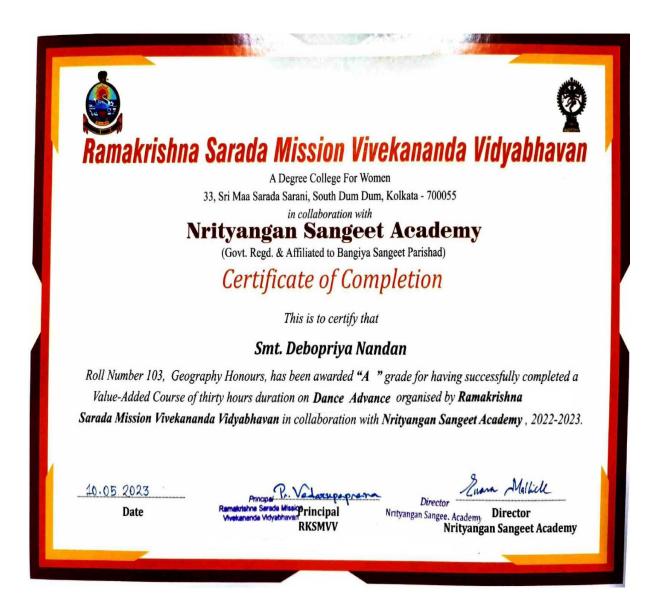

### **Completion Certificate:**

### Ramakrishna Sarada Mission Vivekananda Vidyabhavan

33, Sri Maa Sarada Sarani, South Dum Dum, Kolkata - 700055

#### CERTIFICATE OF COMPLETION

This is to certify that

Smt. Disha Roy

Roll Number 105, Semester I & II, Journalism And Mass Communication Honours, has been awarded "**B**" grade for having successfully completed a Value-Added Course of **30 hours** duration in the session **2018-19** on **Dance**, organised by Ramakrishna Sarada Mission Vivekananda Vidyabhavan.

06.01.2019

Date

Pr. Vedarapaphane

Principal RKSMVV

Principal
Rematutehne Serade Mission
Vivet energie Videntheven

Chair Mhha

IQAC Coordinator Co-ordinator, IQAC RKSM Vivekananda Vidyabhavan

> Prc. Vedarcupoprcana Principal Ramakrishna Sarada Mission Vivekananda Vidyabhavan