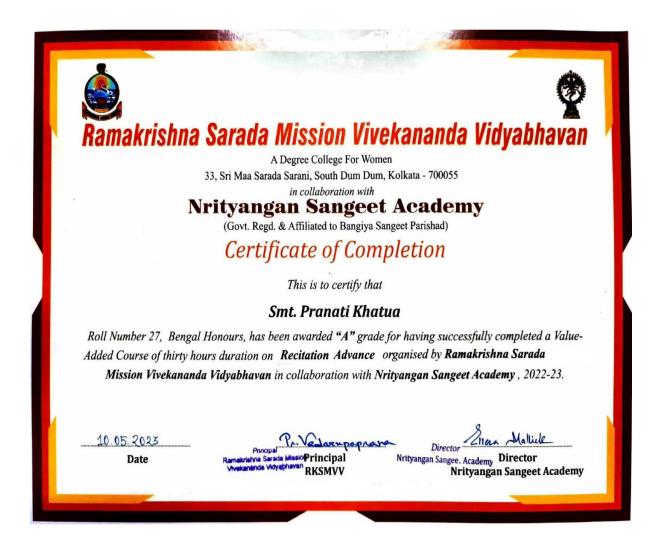

### **Completion Certificate:**

### Ramakrishna Sarada Mission Vivekananda Vidyabhavan

33, Sri Maa Sarada Sarani, South Dum Dum, Kolkata - 700055

#### CERTIFICATE OF COMPLETION

This is to certify that

Smt. Disha Roy

Roll Number 105, Semester I & II, Journalism And Mass Communication Honours, has been awarded "**B**" grade for having successfully completed a Value-Added Course of **30 hours** duration in the session **2018-19** on **Dance**, organised by Ramakrishna Sarada Mission Vivekananda Vidyabhavan.

06.01.2019

Date

Pr. Vedarapaphane

Principal RKSMVV

Principal
Rematutehne Serade Mission
Vivet energie Videntheven

Chair Mhha

IQAC Coordinator Co-ordinator, IQAC RKSM Vivekananda Vidyabhavan

> Prc. Vedarcupoprcana Principal Ramakrishna Sarada Mission Vivekananda Vidyabhavan