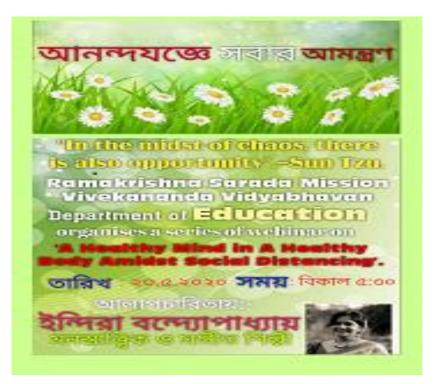

lity Assurance Cell and the College administration of RKSM Vivekananda Vidyabhavan, and the college community as a whole, we are grateful for your positive outlook, which you also conveyed to the participants. It has been a very rejuvenating session.

This is also to remind you to kindly let us have your account number with Bank, Branch and IFS Code so that we can transfer a small honorarium.

Yours sincerely

Principal
Ramaktishne Sarada Mission
Vivekananda Vidyebhavan

66

Prc. Vodarcupo prcana Principal Ramakrishne Sarada Mission Vivekananda Vidyabhavan





33,SRI MAA SARADA SARANI, DUM DUM, KOLKATA- 700055 WEBSITE: www.rkmsvv.ac.in, Email: rksm.college@gmail.com,Phone: 033-2551 3452

# Name of the activity: A Healthy Mind in a Healthy Body Amidst Social Distancing

Category: Webinar



**Date:** 23.5.2020 **Time:** 4 p.m.

Online Platform: Google Meet

Name of the resource person: Sm. Indira Bandopadhyay, a psychologist and a

popular singer

**Number of the Participants: 85** 

**Brief Description and Programme Outcome:** A Healthy Mind in a Healthy Body Amidst Social Distancing, two webinar, one after one, arranged by the department, in Corona period, in Pandemic situation. When the Pandemic situation started and college had to start online classes, students were confused

Pre Vadarupapreana
Principal
Ramakrishna Sarada Mission
Vivekananda Vidyabhavan



33,SRI MAA SARADA SARANI, DUM DUM, KOLKATA- 700055 WEBSITE: www.rkmsvv.ac.in, Email: rksm.college@gmail.com,Phone: 033-2551 3452

and disoriented. They're mentally disturbed. They couldn't concentrate on study or any