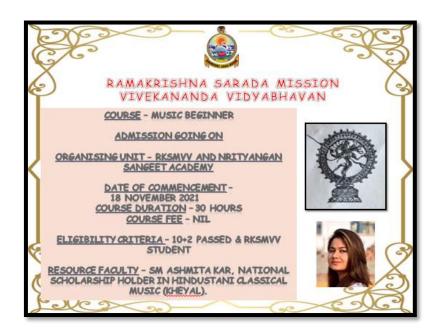

# i) Soft Skills

#### Dance

#### Name of the Course -Dance

| Course Report: Course | Eligibility            | Duration |
|-----------------------|------------------------|----------|
| Fee                   |                        | (Hrs.)   |
| Nil                   | 10 + 2 Passed & RKSMVV | 30       |
|                       | Students               |          |

**Duration of the Course** -30 hrs.

**Date of Commencement** -19.07.2018

**Number of students** -14

Name of the resource person –

**Ellora Mallick**, Director of Nrityangan Sangeet Academy, Academic Faculty in Ramakrishna Sarada Mission Nivedita Girls' School.