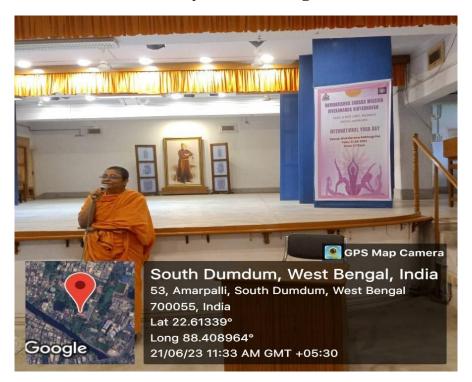

#### **Youth Convention**

Category – Cultural

Date-26.10.2018- 27.10.2018

**Organizing Unit-** RKSMVV

**Number of Participants-42** 

**Brief Description of the Event** —On the occasion of sister Nivedita's 125<sup>th</sup> birth anniversary a national level youth convention was organized by RKSMVV. Students of both school and college from pan-India joined in these two days long activity-oriented convention. Offering value-based training and guidance, the convention aimed at fostering overall moral and spiritual growth of the participants, especially developing the leadership qualities. Among the activities, it comprised motivational speech, meditation and scripture class in the morning and the students' zestful participation in debate and skit throughout the day. In the evening the participants from different state presented traditional dance and singing performances, each unique to their own state.

**Outcome**- The event is designed to inculcate moral and spiritual value and build leadership qualities among the young students. It offered a wonderful opportunity for cultural exchange among the participants of different states.