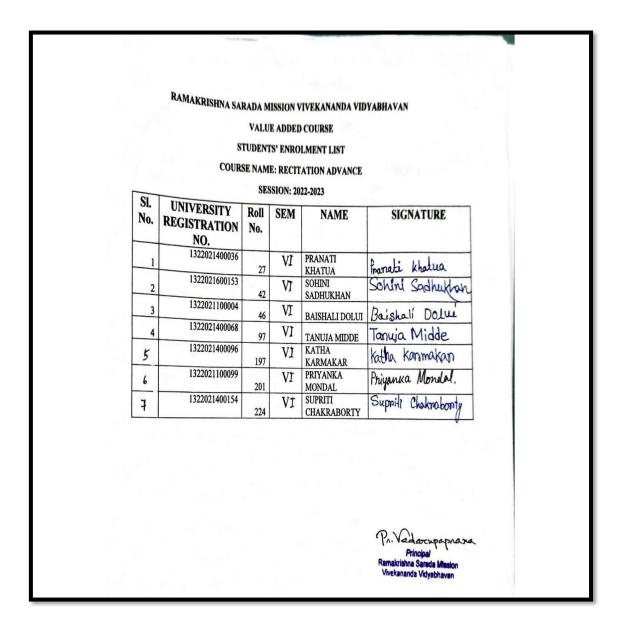

#### **Enrolment List:**

# RAMAKRISHNA SARADA MISSION VIVEKANANDA VIDYABHAVAN

VALUE ADDED COURSE

STUDENTS' ENROLMENT LIST

COURSE NAME: DANCE

SESSION: 2018-2019

| SI.<br>No. | UNIVERSITY<br>REGISTRATION NO. | Roll<br>No. | SEM | NAME                     | SIGNATURE                            |
|------------|--------------------------------|-------------|-----|--------------------------|--------------------------------------|
| 1          | 1321821100007                  | 14          | I   | BIDISHA ROY              | Bidisha Roy                          |
| 2          | 1321821300009                  | 16          | I   | DIPANWITA SARKAR         | Dipanwita Sarkour                    |
| 3          | 1321821100020                  | 27          | I   | SANJUKTA BISWAS          | Dipanwita Sankour<br>Sanzukta Biswas |
| 4          | 1321821200021                  | 28          | I   | SAYANI SARDAR            | Sayani Sardar                        |
| 5          | 1321821400035                  | 43          | I   | MALABIKA<br>BHATTACHARYA | Malubika<br>Bhattachorya             |
| 6          | 1321821100053                  | 65          | I   | SNEHA BARMAN             | Sheha Barman                         |
| 7          | 1321821400075                  | 90          | I   | BIDUSHI CHAKRABORTY      | Blushi Chakraborg                    |
| 8          | 1321821400079                  | 94          | 1   | SHRAYA GHOSH ROY         | Shraya Ghosh<br>Star Roy             |
| 9          | 1321821400083                  | 98          | I   | SWETA GHOSH ROY          | Swata Chosh Roy                      |
| 10         | 1321821400087                  | 103         | I   | BARSHA ACHARJAYA         | Bansha Achanjaya                     |
| 11         | 1321821100089                  | 105         | I   | DISHA ROY                | Disha Roy                            |
| 12         | 1321821400091                  | 107         | I   | JOYEETA CHOWDHURY        | Toyeth Chowdher                      |
| 13         | 1321821400092                  | 108         | I   | SANANDA BASU             | Sananda Basu                         |
| 14         | 1321821400133                  | 150         | I   | PRANTIKA DASGHOSH        | Prantika Dasghosh                    |