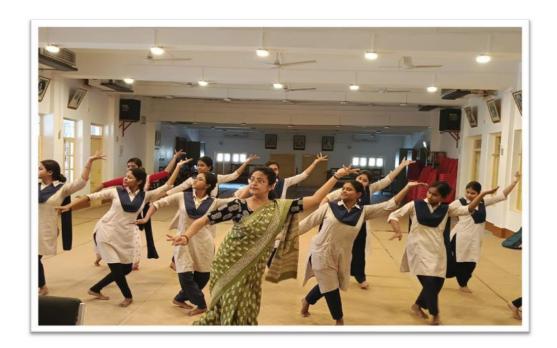

# i) Soft Skills

#### Dance

**Duration of the Course** -30 hrs.

**Date of Commencement** -19.07.2018

**Number of students** -14

Name of the resource person –

**Ellora Mallick**, Director of Nrityangan Sangeet Academy, Academic Faculty in Ramakrishna Sarada Mission Nivedita Girls' School.