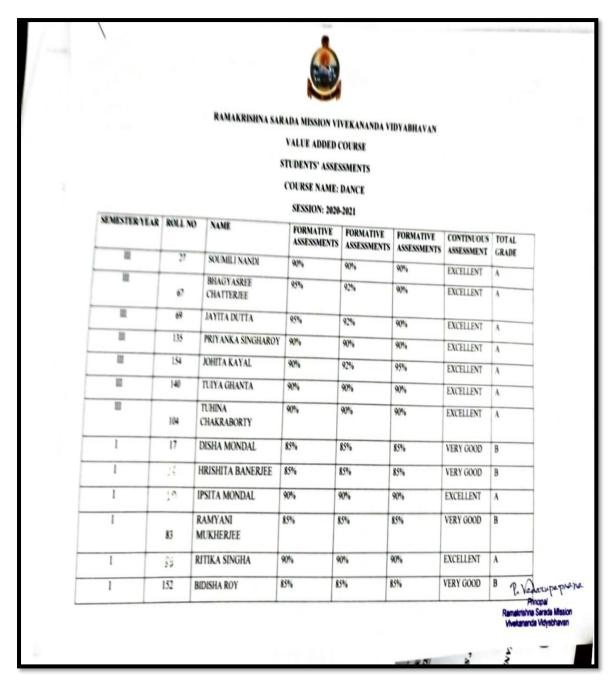

#### **Assessment Procedure:**

Three Formative Assessments' scores are provided as percentages. The Total Grade is determined based on the overall performance across all assessments. The Continuous Assessment column provides a general evaluation of the students' participation, engagement and adherence to deadlines throughout the course.

Grading criteria along with the corresponding percentage ranges:

A: 90%-100%

B: 80%-89%

C: 70%-79%

D: 60% - 69%

Pre Vadarcupo preana Principal
Ramakrishna Sarada Mission
Vivekananda Vidyabhavan

4

33,SRI MAA SARADA SARANI, DUM DUM, KOLKATA- 700055 WEBSITE: www.rkmsvv.ac.in, Email: rksm.college@gmail.com,Phone: 033-2551 3452

F: Below 60%