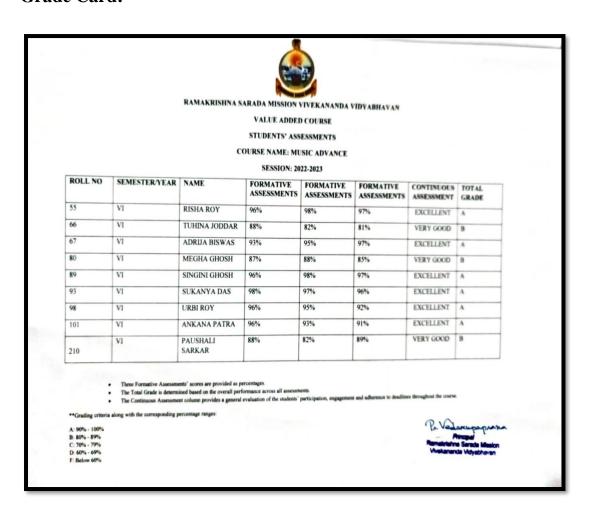

acquire a critical understanding about musicology and the theoretical aspect of music.

#### **Assessment Procedure:**

Three Formative Assessments' scores are provided as percentages. The Total Grade is determined based on the overall performance across all assessments. The Continuous Assessment column provides a general evaluation of the students' participation, engagement and adherence to deadlines throughout the course.

Grading criteria along with the corresponding percentage ranges:

A: 90%-100%

B: 80%-89%

Pre Vadacupa preana

Principal

Ramakrishne Sarada Mission

Vivekanands Vidyabhavan



33,SRI MAA SARADA SARANI, DUM DUM, KOLKATA- 700055 WEBSITE: www.rkmsvv.ac.in, Email: rksm.college@gmail.com,Phone: 033-2551 3452

C: 70%-79%

D: 60% - 69%

F: Below 60%

#### **Grade Card:**



33,SRI MAA SARADA SARANI, DUM DUM, KOLKATA- 700055 WEBSITE: www.rkmsvv.ac.in, Email: rksm.college@gmail.com,Phone: 033-2551 3452

## **Completion Certificate:**



Prc. Vedarcupoprana Principal Ramakrishna Serada Mission Vivekananda Vidyabhayan



33,SRI MAA SARADA SARANI, DUM DUM, KOLKATA- 700055 WEBSITE: www.rkmsvv.ac.in, Email: rksm.college@gmail.com,Phone: 033-2551 3452

## **Enrolment List:**

| SI. |                                   |             | SSION: 2 | USIC ADVANCE<br>022-2023 |                 |
|-----|-----------------------------------|-------------|----------|--------------------------|-----------------|
| No. | UNIVERSITY<br>REGISTRATION<br>NO. | Roll<br>No. | SEM      | NAME                     | SIGNATURE       |
|     | 1322021100011                     | 55