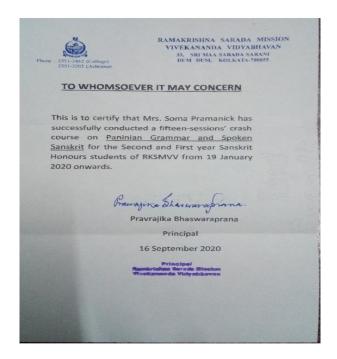

### **Completion Certificate:**

### Ramakrishna Sarada Mission Vivekananda Vidyabhavan

33, Sri Maa Sarada Sarani, South Dum Dum, Kolkata - 700055

#### CERTIFICATE OF COMPLETION

This is to certify that

Smt. Disha Roy

Roll Number 105, Semester I & II, Journalism And Mass Communication Honours, has been awarded "**B**" grade for having successfully completed a Value-Added Course of **30 hours** duration in the session **2018-19** on **Dance**, organised by Ramakrishna Sarada Mission Vivekananda Vidyabhavan.

06.01.2019

Date

Pr. Vedarapaphane

Principal RKSMVV

Principal
Rematutehne Serade Mission
Vivet energie Videntheven

Chair Mhha

IQAC Coordinator Co-ordinator, IQAC RKSM Vivekananda Vidyabhavan

> Prc. Vedarcupoprcana Principal Ramakrishna Sarada Mission Vivekananda Vidyabhavan