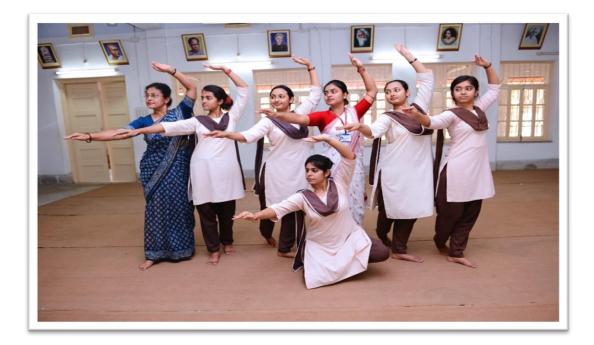

# i) Soft Skills

#### Dance

#### **Youth Convention**

Category – Cultural

Date-26.10.2018- 27.10.2018

**Organizing Unit-** RKSMVV

**Number of Participants-42** 

**Brief Description of the Event** —On the occasion of sister Nivedita's 125<sup>th</sup> birth anniversary a national level youth convention was organized by RKSMVV. Students of both school and college from pan-India joined in these two days long activity-oriented convention. Offering value-based training and guidance, the convention aimed at fostering overall moral and spiritual growth of the participants, especially developing the leadership qualities. Among the activities, it comprised motivational speech, meditation and scripture class in the morning and the students' zestful participation in debate and skit throughout the day. In the evening the participants from different state presented traditional dance and singing performances, each unique to their own state.