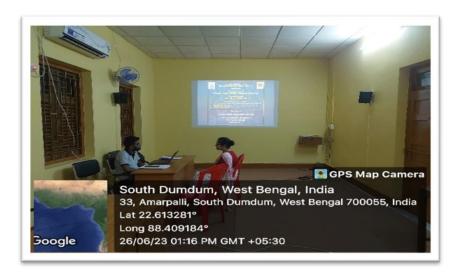

#### **Youth Convention**

Category – Cultural

Date-26.10.2018- 27.10.2018

**Organizing Unit-** RKSMVV

**Number of Participants-42** 

**Brief Description of the Event** —On the occasion of sister Nivedita's 125<sup>th</sup> birth anniversary a national level youth convention was organized by RKSMVV. Students of both school and college from pan-India joined in these two days long activity-oriented convention. Offering value-based training and guidance, the convention aimed at fostering overall moral and spiritual growth of the participants, especially developing the leadership qualities. Among the activities, it comprised motivational speech, meditation and scripture class in the morning and the students' zestful participation in debate and skit throughout the day. In the evening the participants from different state presented traditional dance and singing performances, each unique to their own state.

**Outcome**- The event is designed to inculcate moral and spiritual value and build leadership qualities among the young students. It offered a wonderful opportunity for cultural exchange among the participants of different states.