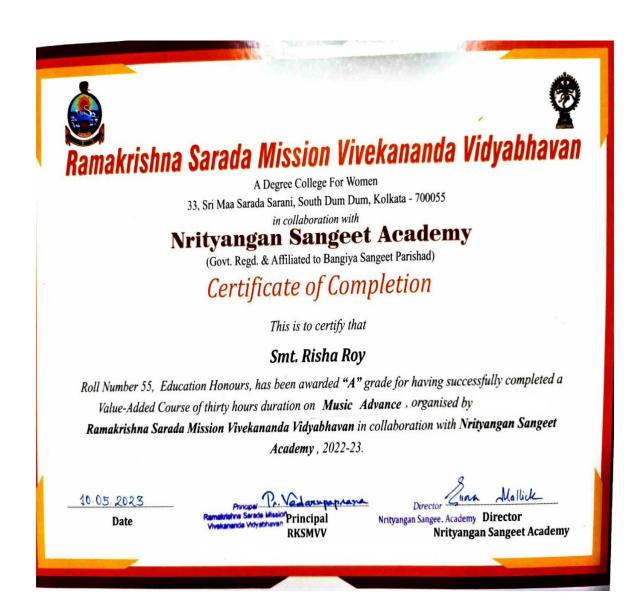

### **Completion Certificate:**

### Ramakrishna Sarada Mission Vivekananda Vidyabhavan

33, Sri Maa Sarada Sarani, South Dum Dum, Kolkata - 700055

#### CERTIFICATE OF COMPLETION

This is to certify that

Smt. Disha Roy

Roll Number 105, Semester I & II, Journalism And Mass Communication Honours, has been awarded "**B**" grade for having successfully completed a Value-Added Course of **30 hours** duration in the session **2018-19** on **Dance**, organised by Ramakrishna Sarada Mission Vivekananda Vidyabhavan.

06.01.2019

Date

Pr. Vedarapaphane

Principal RKSMVV

Principal
Rematutehne Serade Mission
Vivet energie Videntheven

Chair Mhha

IQAC Coordinator Co-ordinator, IQAC RKSM Vivekananda Vidyabhavan

> Prc. Vedarcupoprcana Principal Ramakrishna Sarada Mission Vivekananda Vidyabhavan