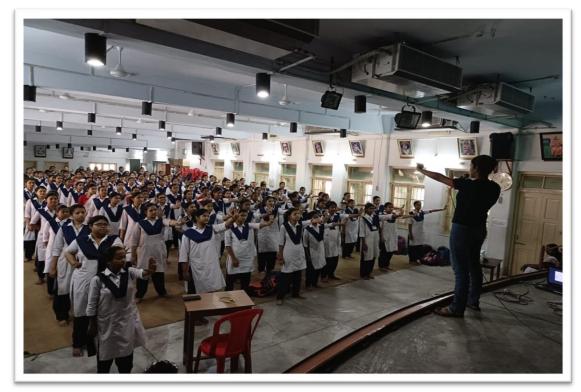

#### **Youth Convention**

Category – Cultural

Date-26.10.2018- 27.10.2018

**Organizing Unit-** RKSMVV

**Number of Participants-42** 

**Brief Description of the Event** —On the occasion of sister Nivedita's 125<sup>th</sup> birth anniversary a national level youth convention was organized by RKSMVV. Students of both school and college from pan-India joined in these two days long activity-oriented convention. Offering value-based training and guidance, the convention aimed at fostering overall moral and spiritual growth of the participants, especially developing the leadership qualities. Among the activities, it comprised motivational speech, meditation and scripture class in the morning and the students' zestful participation in debate and skit throughout the day. In the evening the participants from different state presented traditional dance and singing performances, each unique to their own state.

**Outcome**- The event is designed to inculcate moral and spiritual value and build leadership qualities among the young students. It offered a wonderful opportunity for cultural exchange among the participants of different states.