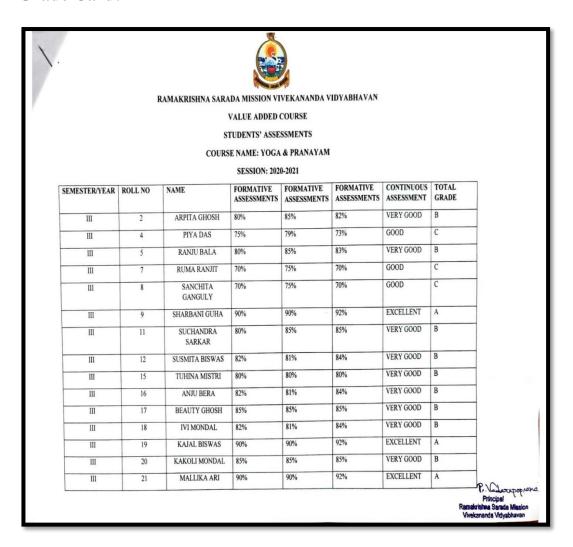

#### **Assessment Procedure:**

Three Formative Assessments' scores are provided as percentages. The Total Grade is determined based on the overall performance across all assessments. The Continuous Assessment column provides a general evaluation of the students' participation, engagement and adherence to deadlines throughout the course.

Grading criteria along with the corresponding percentage ranges:

A: 90%-100%

B: 80%-89%

C: 70%-79%

D: 60% - 69%

Pre Vadarcupo preana Principal
Ramakrishna Sarada Mission
Vivekananda Vidyabhavan

4

33,SRI MAA SARADA SARANI, DUM DUM, KOLKATA- 700055 WEBSITE: www.rkmsvv.ac.in, Email: rksm.college@gmail.com,Phone: 033-2551 3452

F: Below 60%