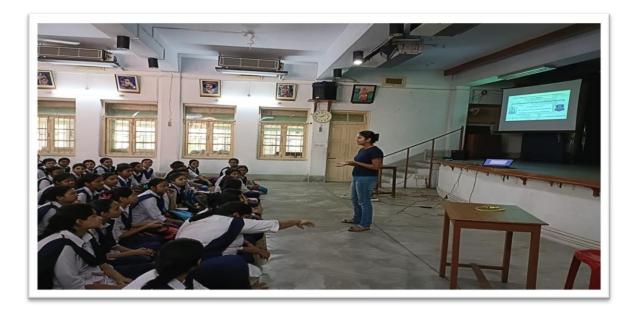

#### **Youth Convention**

Category – Cultural

Date-26.10.2018- 27.10.2018

**Organizing Unit-** RKSMVV

**Number of Participants-42** 

**Brief Description of the Event** —On the occasion of sister Nivedita's 125<sup>th</sup> birth anniversary a national level youth convention was organized by RKSMVV. Students of both school and college from pan-India joined in these two days long activity-oriented convention. Offering value-based training and guidance, the convention aimed at fostering overall moral and spiritual growth of the participants, especially developing the leadership qualities. Among the activities, it comprised motivational speech, meditation and scripture class in the morning and the students' zestful participation in debate and skit throughout the day. In the evening the participants from different state presented traditional dance and singing performances, each unique to their own state.

**Outcome**- The event is designed to inculcate moral and spiritual value and build leadership qualities among the young students. It offered a wonderful opportunity for cultural exchange among the participants of different states.