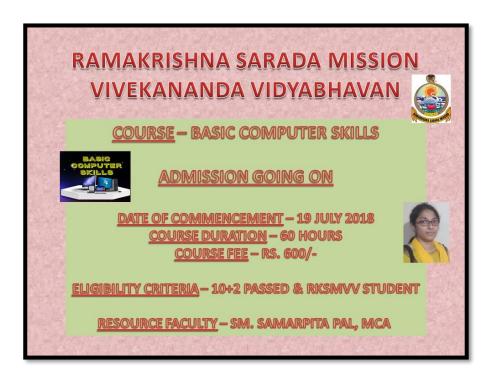

#### **Metric ID: 5.2.1**

Following capacity development and skills enhancement activities are organised for improving students' capability

- 1. Soft skills
- 2. Language and communication skills
- 3. Life skills (Yoga, physical fitness, health and hygiene)
- 4. ICT/computing skills

#### 2018-19

| SKILL ENHANCEMENT ACTIVITIES                             | PAGE    |
|----------------------------------------------------------|---------|
| Soft skills                                              | 1 - 12  |
| Language and communication skills                        | 13 - 24 |
| Life skills (Yoga, physical fitness, health and hygiene) | 25 - 28 |
| ICT/computing skills                                     | 29 -36  |