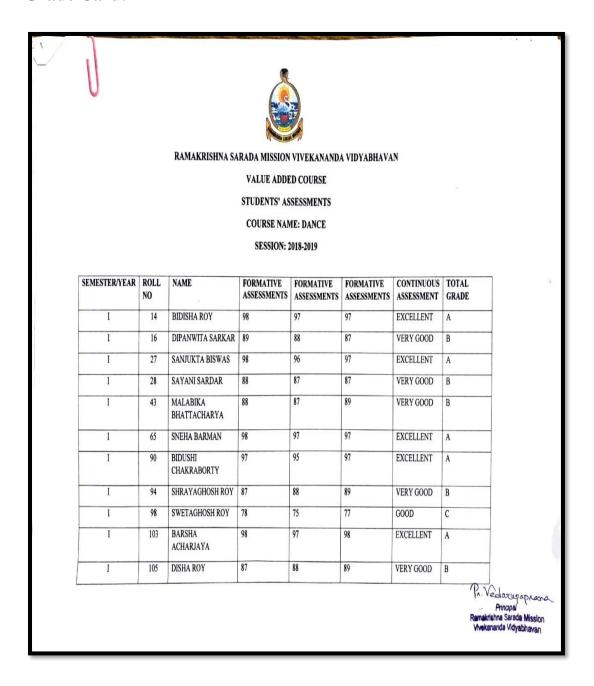

#### **Grade Card:**

Pre Vadarupo preana
Principal
Ramakishina Sarada Mission
Vivekananda Vidyabhavan

33,SRI MAA SARADA SARANI, DUM DUM, KOLKATA- 700055 WEBSITE: www.rkmsvv.ac.in, Email: rksm.college@gmail.com,Phone: 033-2551 3452

|   |     |                                       |     | and the second second | 122 | EVCELLENT | 4 |             |
|---|-----|---------------------------------------|-----|-----------------------|-----|-----------|---|-------------|
| 1 | 107 | JOYEETA<br>CHOWDHURY                  | 97  | 96                    | 96  | EXCELLENT | A | Age of the  |
|   |     |                                       |     |                       | 06  | VERY GOOD | В | The same of |
| 1 | 108 | SANANDA BASU                          | 88  | 86                    | 85  | TERT SOUR |   | 40          |
|   |     | ATTO THE PERSON NAMED IN COLUMN PORTS | 100 | 95                    | 97  | EXCELLENT | A |             |