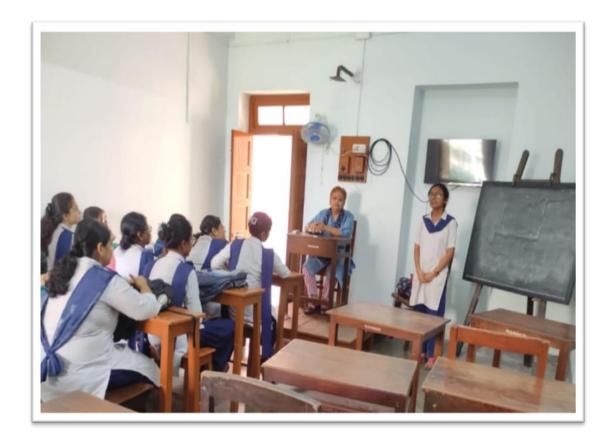

# i) Soft Skills

#### Dance

**Duration of the Course** -30 hrs.

**Date of Commencement** -19.07.2018

**Number of students** -14

Name of the resource person –

**Ellora Mallick**, Director of Nrityangan Sangeet Academy, Academic Faculty in Ramakrishna Sarada Mission Nivedita Girls' School.