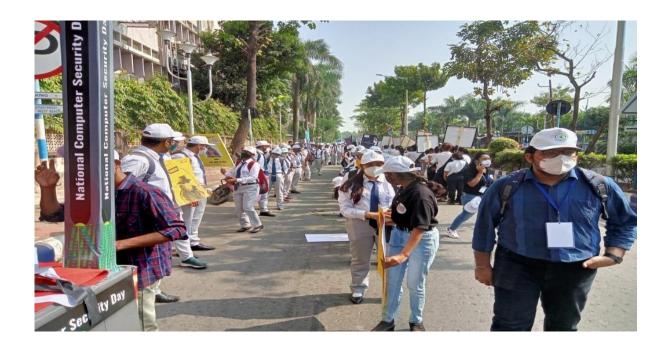

#### **Youth Convention**

Category – Cultural

Date-26.10.2018- 27.10.2018

**Organizing Unit-** RKSMVV

**Number of Participants-42** 

**Brief Description of the Event** —On the occasion of sister Nivedita's 125<sup>th</sup> birth anniversary a national level youth convention was organized by RKSMVV. Students of both school and college from pan-India joined in these two days long activity-oriented convention. Offering value-based training and guidance, the convention aimed at fostering overall moral and spiritual growth of the participants, especially developing the leadership qualities. Among the activities, it comprised motivational speech, meditation and scripture class in the morning and the students' zestful participation in debate and skit throughout the day. In the evening the participants from different state presented traditional dance and singing performances, each unique to their own state.

**Outcome**- The event is designed to inculcate moral and spiritual value and build leadership qualities among the young students. It offered a wonderful opportunity for cultural exchange among the participants of different states.