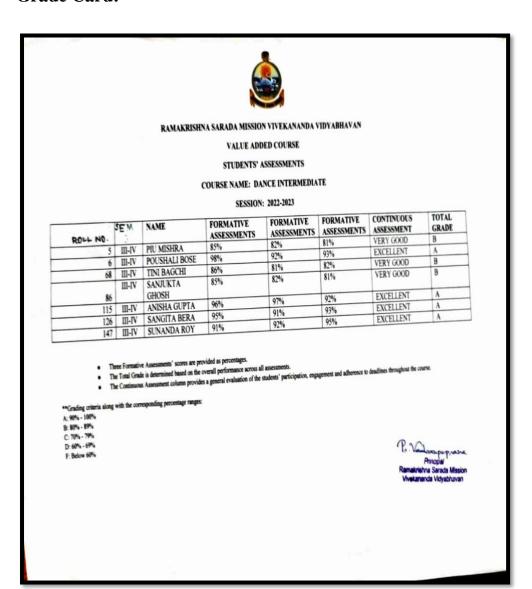

#### **Grade Card:**

Pre Vadarupo preana
Principal
Ramakishina Sarada Mission
Vivekananda Vidyabhavan

33,SRI MAA SARADA SARANI, DUM DUM, KOLKATA- 700055 WEBSITE: www.rkmsvv.ac.in, Email: rksm.college@gmail.com,Phone: 033-2551 3452

#### **Assessment Procedure:**

Three Formative Assessments' scores are provided as percentages. The Total Grade is determined based on the overall performance across all assessments. The Continuous Assessment column provides a general evaluation of the students' participation, engagement and adherence to deadlines throughout the course.

Grading criteria along with the corresponding percentage ranges:

A: 90%-100%

B: 80%-89%

C: 70%-79%

D: 60% - 69%

Pre Vadarcupo preana Principal
Ramakrishna Sarada Mission
Vivekananda Vidyabhavan

4

33,SRI MAA SARADA SARANI, DUM DUM, KOLKATA- 700055 WEBSITE: www.rkmsvv.ac.in, Email: rksm.college@gmail.com,Phone: 033-2551 3452

F: Below 60%