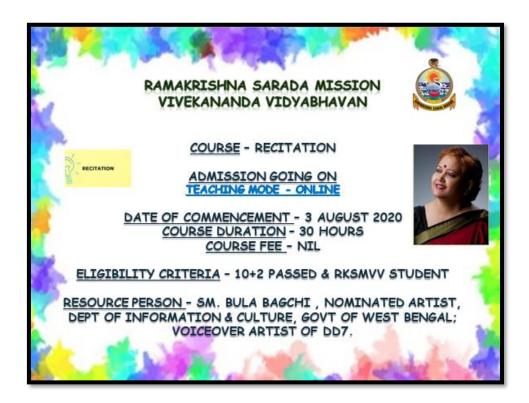

# Spoken English & Soft Skills

#### **Course Report:**

Name of the Course - Spoken English & Soft Skills

| <b>Course Fee</b> | Eligibility                     | <b>Duration (Hrs.)</b> |
|-------------------|---------------------------------|------------------------|
| 500/-             | 10 + 2 Passed & RKSMVV Students | 60                     |

**Duration of the Course** – 60 hrs.

Pre Vadarcupa preana

Principal

Ramakrishna Serada Mission

Vivekananda Vidyabhavan

33,SRI MAA SARADA SARANI, DUM DUM, KOLKATA- 700055 WEBSITE: www.rkmsvv.ac.in, Email: rksm.college@gmail.com,Phone: 033-2551 3452

#### **Date of Commencement** -17.07.2018

**Number of students - 28** 

#### Name of the resource person –

**Debarati Roy**, Entrepreneur, Corporate Trainer and Teacher Educator, Cambridge Language Assessor & Business English Coach, **ELTA Global** 