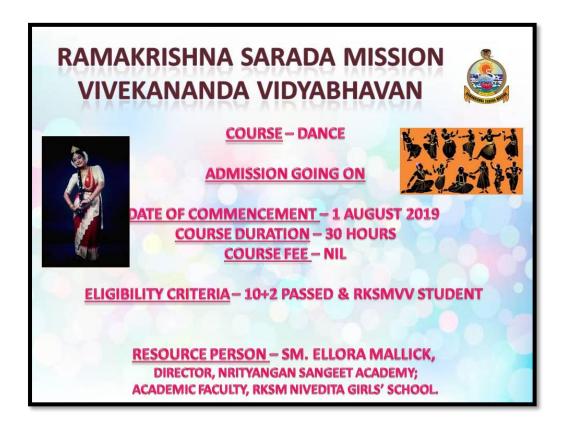

#### Dance

#### Name of the Course -Dance

| Course Report: Course | Eligibility            | Duration |
|-----------------------|------------------------|----------|
| Fee                   |                        | (Hrs.)   |
| Nil                   | 10 + 2 Passed & RKSMVV | 30       |
|                       | Students               |          |

**Duration of the Course** -30 hrs.

**Date of Commencement** -19.07.2018

**Number of students** -14

Name of the resource person –

**Ellora Mallick**, Director of Nrityangan Sangeet Academy, Academic Faculty in Ramakrishna Sarada Mission Nivedita Girls' School.