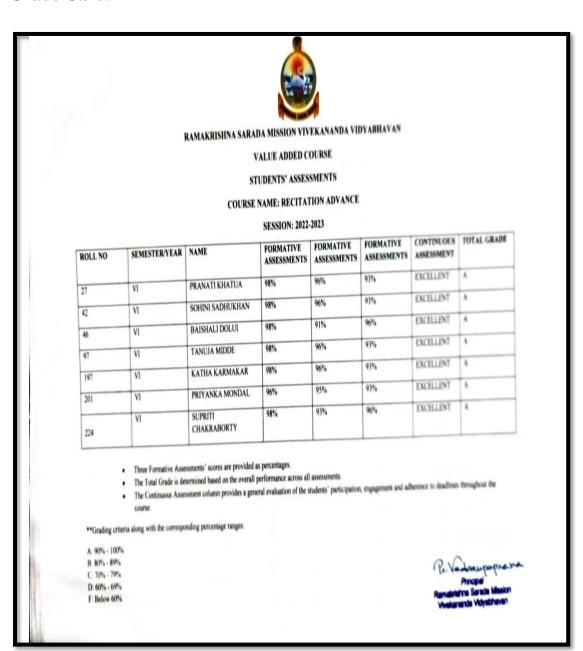

#### **Assessment Procedure:**

Three Formative Assessments' scores are provided as percentages. The Total Grade is determined based on the overall performance across all assessments. The Continuous Assessment column provides a general evaluation of the students' participation, engagement and adherence to deadlines throughout the course.

Grading criteria along with the corresponding percentage ranges:

A: 90%-100%

B: 80%-89%

C: 70%-79%

D: 60% - 69%

Pre Vadarcupo preana Principal
Ramakrishna Sarada Mission
Vivekananda Vidyabhavan

4

33,SRI MAA SARADA SARANI, DUM DUM, KOLKATA- 700055 WEBSITE: www.rkmsvv.ac.in, Email: rksm.college@gmail.com,Phone: 033-2551 3452

F: Below 60%