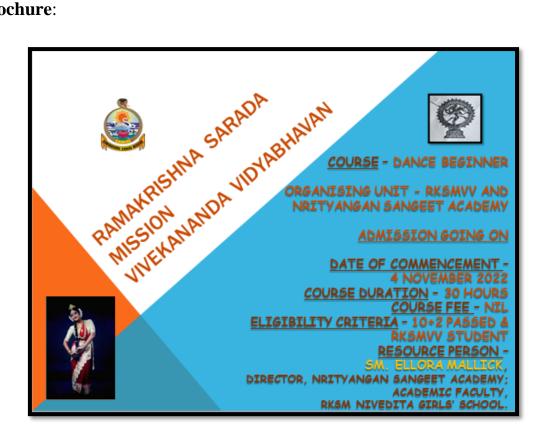

#### **Brochure:**

33,SRI MAA SARADA SARANI, DUM DUM, KOLKATA- 700055 WEBSITE: www.rkmsvv.ac.in, Email: rksm.college@gmail.com,Phone: 033-2551 3452

#### Name of the Course -Dance

| Course Report: Course | Eligibility            | Duration |
|-----------------------|------------------------|----------|
| Fee                   |                        | (Hrs.)   |
| Nil                   | 10 + 2 Passed & RKSMVV | 30       |
|                       | Students               |          |

**Duration of the Course** -30 hrs.

**Date of Commencement** -19.07.2018

**Number of students** -14

Name of the resource person –

**Ellora Mallick**, Director of Nrityangan Sangeet Academy, Academic Faculty in Ramakrishna Sarada Mission Nivedita Girls' School.