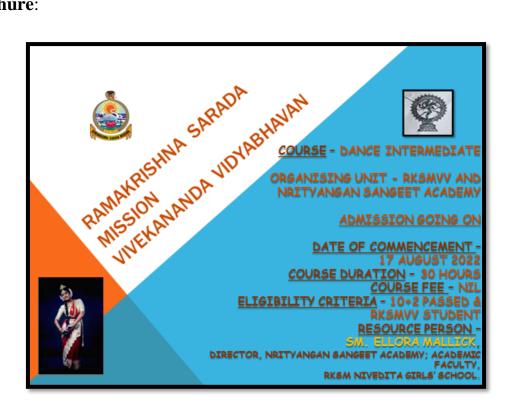

#### **Brochure:**

33,SRI MAA SARADA SARANI, DUM DUM, KOLKATA- 700055 WEBSITE: www.rkmsvv.ac.in, Email: rksm.college@gmail.com,Phone: 033-2551 3452

#### Name of the Course -Dance

| Course Report: Course | Eligibility            | Duration |
|-----------------------|------------------------|----------|
| Fee                   |                        | (Hrs.)   |
| Nil                   | 10 + 2 Passed & RKSMVV | 30       |
|                       | Students               |          |

**Duration of the Course** -30 hrs.

**Date of Commencement** -19.07.2018

**Number of students** -14

Name of the resource person –

**Ellora Mallick**, Director of Nrityangan Sangeet Academy, Academic Faculty in Ramakrishna Sarada Mission Nivedita Girls' School.