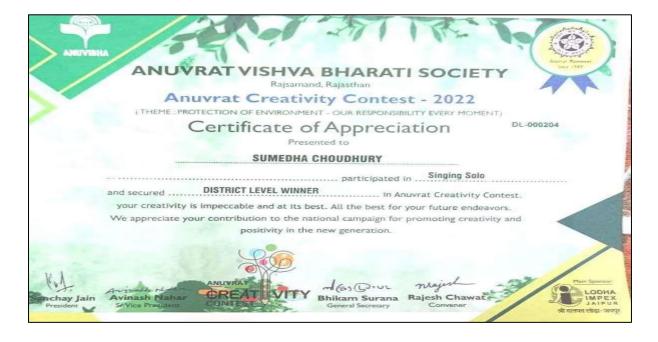

|
|                         | Principal Service of the Constitution of the C |

### 2.Sumedha Choudhury

District Level Winner in Singing Solo, Anuvrat Vishva Bharati Society , Anuvrat Creativity Contest (District Level) -2022







33,SRI MAA SARADA SARANI, DUM DUM, KOLKATA- 700055 WEBSITE: www.rkmsvv.ac.in, Email: rksm.college@gmail.com,Phone: 033-2551 3452

| Phone : (033) 2551-3452 | RAMAKRISHNA SARADA MISSION<br>VIVEKANANDA VIDYABHAVAN<br>33, SRI MAA SARADA SARANI<br>DUM DUM, KOLKATA-700055<br>District : North 24 Parganas |
|-------------------------|-----------------------------------------------------------------------------------------------------------------------------------------------|
| Bonafide Ce             | ertificate                                                                                                                                    |
| This is to certify that | I Batch 2022-2025  da Mission Vivekananda Vidyabhavan.  V. ral Czeate vilg