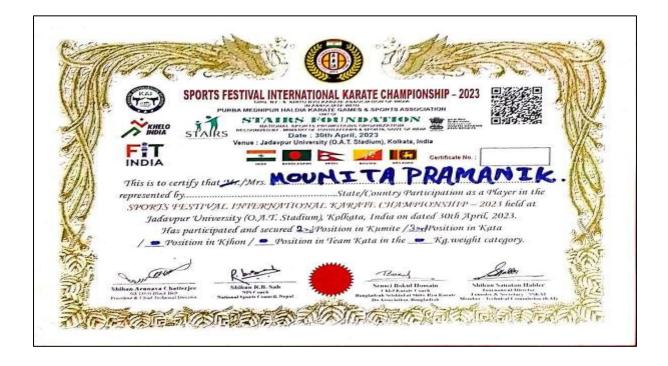

| ı |
| This is to certify that Mount Pranarik  Roll No. 167 —, Year/ Semester — D. Batch 2021-2024  Is a bonafide student of Ramakrishna Sarada Mission Vivekananda Vidyabhavan.  She has participated in the Kumite Sports  **Testival International Karate**  Championship 30th April , 2023  and secured — position.  **Pranarian Sarada Mission Vivekananda Vidyabhavan**  Ramakrishna Sarada Mission Vivekananda Vidyabhavan** |   |

#### 6.Moumita Pramanik

3rd in Kata Category in Sports Festival International Karate Championship, 30th April, 2023







33,SRI MAA SARADA SARANI, DUM DUM, KOLKATA- 700055 WEBSITE: www.rkmsvv.ac.in, Email: rksm.college@gmail.com,Phone: 033-2551 3452

| RAMAKRISHNA SAR. VIVEKANANDA VID 33, SRI MAA SARA DUM DUM, KOLKA District : North 24                                                                                                                                                                                                                                 | DYABHAVAN<br>DA SARANI<br>ATA-700055 |
|----------------------------------------------------------------------------------------------------------------------------------------------------------------------------------------------------------------------------------------------------------------------------------------------------------------------|