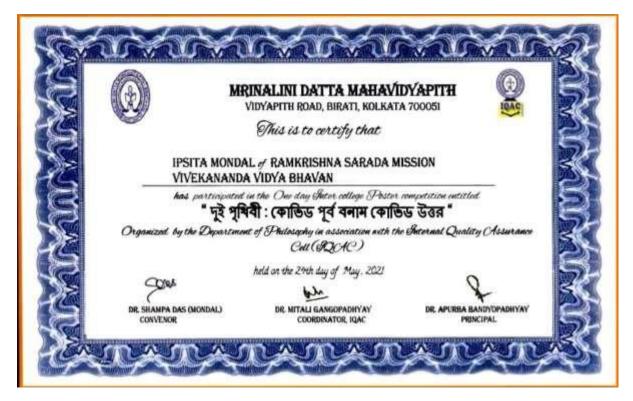

-----------------------------------------------------------------------------------------------------------------------------------------------------------|
| Bon                     | afide Certificate                                                                                                                                          |
| This is to certify that | disha Samanta  ester D Batch 2019-2022  na Sarada Mission Vivekananda Vidyabhavan.  bala Competition at Veryas agar Veryas agar Veryas agar Memorial  2026 |





33,SRI MAA SARADA SARANI, DUM DUM, KOLKATA- 700055 WEBSITE: www.rkmsvv.ac.in, Email: rksm.college@gmail.com,Phone: 033-2551 3452

#### 3.Ipshita Mondal:

1<sup>st</sup> in Inter-College Poster Making Competition organised by Mrinalini Datta Mahavidyapith, 24.05.21







33,SRI MAA SARADA SARANI, DUM DUM, KOLKATA- 700055 WEBSITE: www.rkmsvv.ac.in, Email: rksm.college@gmail.com,Phone: 033-2551 3452

| RAMAKRISHNA SARADA MISSION VIVEKANANDA VIDYABHAVAN 33, SRI MAA SARADA SARANI DUM DUM, KOLKATA-700055 District : North 24 Parganas                                                                                                                                                                                              |
|--------------------------------------------------------------------------------------------------------------------------------------------------------------------------------------------------------------------------------------------------------------------------------------------------------------------------------|
| Bonafide Certifica