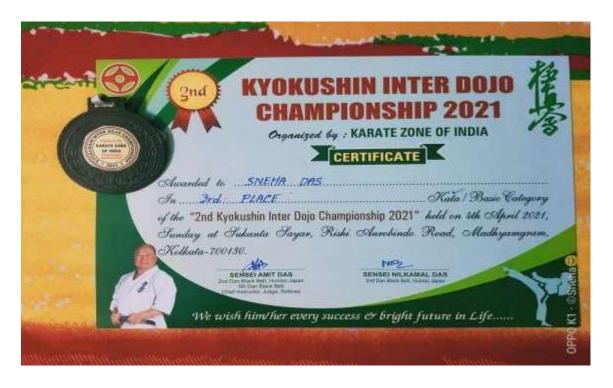

|
| This is to certify that Specifica Mondal  Roll No. 19 Year/ Semester To Batch 2020-2023  Is a bonafide student of Ramakrishna Sarada Mission Vivekananda Vidyabhavan.  She has participated in the Sextra 2NTER-COLLEGE  POSTER MAKZING COMPETITION ORGANISED  BY MRINALINI DATTA MAHAVIDYAPITH, 24-05.  and secured position. |

## **SPORTS**

1.Sneha Das:

 $3^{\rm rd}\,$  in KYOKUSHIN INTER DOJO CHAMPIONSHIP 2021 on  $4^{\rm th}\,April,\!2021$ 





33,SRI MAA SARADA SARANI, DUM DUM, KOLKATA- 700055 WEBSITE: www.rkmsvv.ac.in, Email: rksm.college@gmail.com,Phone: 033-2551 3452



| Phone : (033) 2551-3452                                                    | RAMAKRISHNA SARADA MISSION<br>VIVEKANANDA VIDYABHAVAN<br>3. MUNUA SARADA SARANI<br>DUNUA SARADA SARANI<br>DUNUA SARADA SARANI<br>DISTRICT : North 24 Parganas |
|----------------------------------------------------------------------------|---------------------------------------------------------------------------------------------------------------------------------------------------------------|
| Bonafide                                                                   | Certificate                                                                                                                                                   |
| Is a bonafide student of Ramakrishna S She has participated in theK.Y.O.K. | po