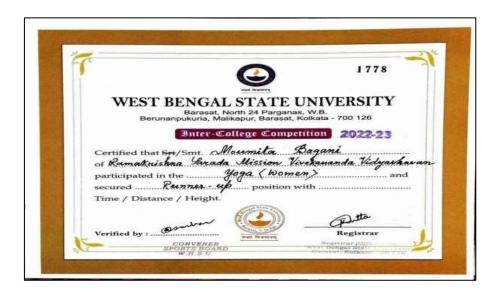

|

Par Vadarupa-preana Principal Ramakrishne Sarada Mission Vivekananda Vidyashayan



33,SRI MAA SARADA SARANI, DUM DUM, KOLKATA- 700055 WEBSITE: www.rkmsvv.ac.in, Email: rksm.college@gmail.com,Phone: 033-2551 3452

#### 2.Sunanda Roy:

Runner up in Inter- College Yoga Competition (Women) organized by West Bengal State University (2022-23)





#### 3. Moumita Bagani:

Runner Up in Inter- College Yoga Competition(Women) organized by West Bengal State University (2022-23)







33,SRI MAA SARADA SARANI, DUM DUM, KOLKATA- 700055 WEBSITE: www.rkmsvv.ac.in, Email: rksm.college@gmail.com,Phone: 033-2551 3452

|                        | •                                                                                                                                             |
|------------------------|-----------------------------------------------------------------------------------------------------------------------------------------------|
| Phone: (030) 2551-3453 | RAMAKRISHNA SARADA MISSION<br>VIVEKANANDA VIDVABIBAVAN<br>33, SIR MAS ARADA SARANI<br>DUNI DUNI, KULASTA-YOROS<br>BIBITSE! NORTH SE FATEFRIEN |
| Bon                    | nafide Certificate