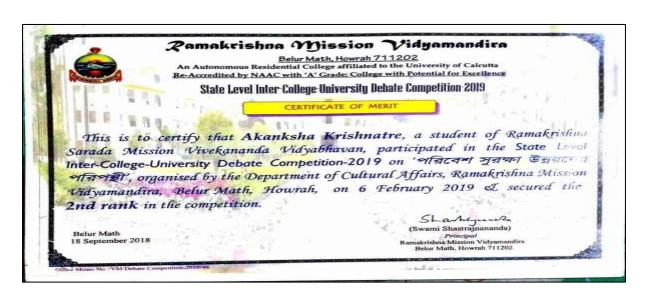

#### 3. Akanksha Krishnatre:

 $2^{nd}$  in State level Intercollege -University debate competition 2019 organized by Ramakrishna Mission , Belur Math, Howrah, 06.02.2019

|                                           | IAKRISHNA SARADA MISSION<br>VEKANANDA VIDYABHAVAN<br>33, SRI MAA SARADA SARANI<br>DUM DUM SARADA SARANI<br>DUM DUM SARADA SARANI<br>DIMITIKI : North 24 Parganns |
|-------------------------------------------|------------------------------------------------------------------------------------------------------------------------------------------------------------------|
| Bonafide Certificate                      |                                                                                                                                                                  |
| This is to certify that Akank sha Roll No | n Vivekananda Vidyabhavan.  Level Intercollege  2019 organized by  Math, Hawrah 06.02.2019                                                                       |