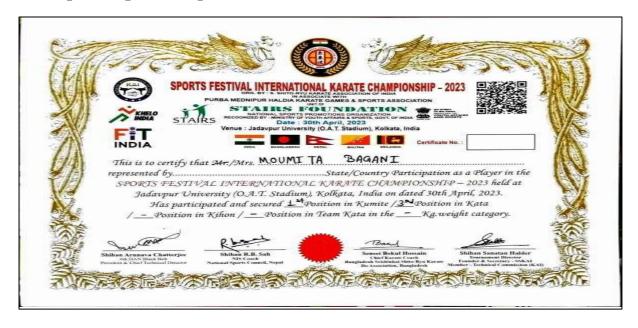

2551-3452  | RAMAKRISHNA SARADA MISSION<br>VIVEKANANDA VIDYABHAVAN<br>33, SRI MAA SARADA SARANI<br>DUM DUM, KOLKATA-70000S<br>District: North 24 Parganas |
|-------------------------|----------------------------------------------------------------------------------------------------------------------------------------------|
| Bonafide Certifi        | icate                                                                                                                                        |
| This is to certify that |                                                                                                                                              |

### 9. Moumita Bagani

# 3<sup>rd</sup> in Kata Category in Sports Festival International Karate Championship, 30th April, 2023







33,SRI MAA SARADA SARANI, DUM DUM, KOLKATA- 700055 WEBSITE: www.rkmsvv.ac.in, Email: rksm.college@gmail.com,Phone: 033-2551 3452

| Phone: (633) 2551-3452                            |  |
|---------------------------------------------------|--|
| Bonafide Certificate                              |  |
| This is to certify that  Mountida Bagant  Roll No |  |

#### 10.Susmita Lohar

1<sup>st</sup> in Kumite Category in Sports Festival International Karate Championship, 30th April, 2023







33,SRI MAA SARADA SARANI, DUM DUM, KOLKATA- 700055 WEBSITE: www.rkmsvv.ac.in, Email: rksm.college@gmail.com,Phone: 033-2551 3452

| Phone: (033) 2551-3452           | RAMAKRISHNA SARADA MISSION<br>VIVEKANANDA VIDYABHAVAN<br>33, SRI MAA SARADA SARANI<br>DUM DUM, KOLKATA-700055<br>District : North 24