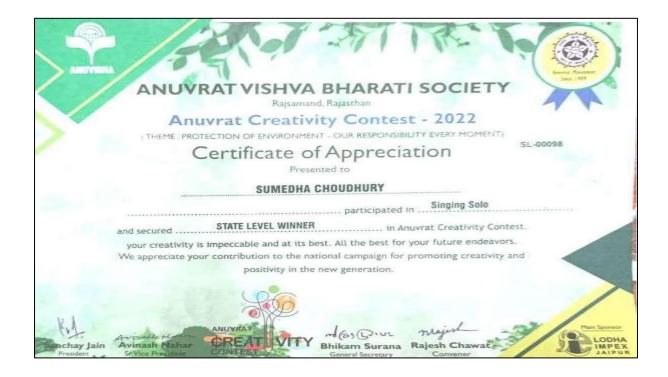

MES DUM DUM, KOLAKTI<br>DIFFIEL I NOTIS 24 P. | ABHAVAN    |
|------------------------------------------------------------------------------------------|------------|
| Phone: (033) 2851-3452                                                                   |            |
| Bonafide Certificate                                                                     |            |
| This is to certify that                                                                  | dyabhavan. |







33,SRI MAA SARADA SARANI, DUM DUM, KOLKATA- 700055 WEBSITE: www.rkmsvv.ac.in, Email: rksm.college@gmail.com,Phone: 033-2551 3452

## 2022-23

## **CULTURAL AWARDS**

#### 1.Sumedha Choudhury

State Level Winner in Singing Solo, Anuvrat Vishva Bharati Society , Anuvrat Creativity Contest(State Level) -2022





33,SRI MAA SARADA SARANI, DUM DUM, KOLKATA- 700055 WEBSITE: www.rkmsvv.ac.in, Email: rksm.college@gmail.com,Phone: 033-2551 3452

| Phone: (033) 2551-3452  | RAMAKRISHNA SARADA MISSION<br>VIVEKANANDA VIDVABHAVAN<br>33, SRI MAA SARADA SARANI<br>DUM DUM, KOLKATA-190055<br>District : North 24 Parganas