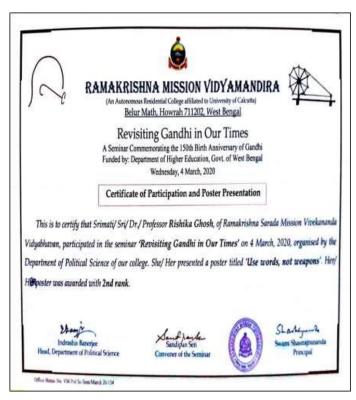

#### 3. Rishika Ghosh

# 2<sup>nd</sup> rank in Poster competition 04.03.2020, organized by Ramakrishna Mission Vidyamandira, Belur Math, Howrah

| Phose: (033) 2551-3452  | RAMAKRISHNA SARADA MISSION<br>VIVEKANANDA VIDYABHAVAN<br>33, SRI MAA SARADA SARANI<br>DUM DUM, KOLKATA-700055<br>District: North 24 Parganas |
|-------------------------|----------------------------------------------------------------------------------------------------------------------------------------------|
| Bonafide Ce             | ertificate                                                                                                                                   |
| This is to certify that | da Mission Vivekananda Vidyabhavan.  Competition on Mission  Komakrishna Mission                                                             |