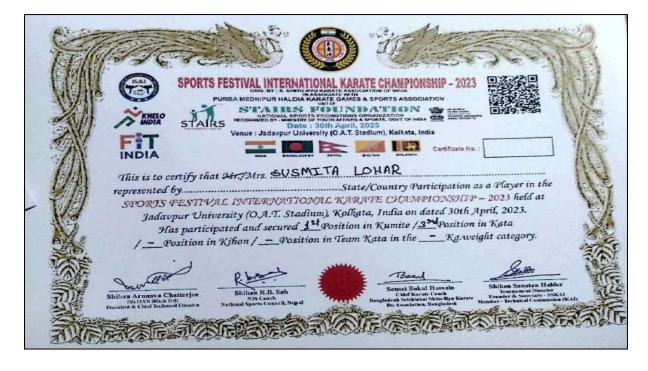

an.  Lite Sports  Ational Karate                                                                              |  |
|                                  | Principal Persolation Sarada Mission Vivetananda Victyabhavan                                                                                 |  |
| 1                                |                                                                                                                                               |  |
|                                  |                                                                                                                                               |  |

#### 11.Susmita Lohar

3<sup>rd</sup> in Kata Category in Kata Sports Festival International Karate Championship, 30th April, 2023







33,SRI MAA SARADA SARANI, DUM DUM, KOLKATA- 700055 WEBSITE: www.rkmsvv.ac.in, Email: rksm.college@gmail.com,Phone: 033-2551 3452

| Phone: (033) 2551-3452 | RAMAKRISHNA SARADA MISSION VIVEKANANDA VIDYABHAVAN 33, SRI MAA SARADA SARANI DUM DUM, KOLKATA-700055 District: North 24 Parganas                                                                    |
|------------------------|-----------------------------------------------------------------------------------------------------------------------------------------------------------------------------------------------------|
| Bonafide               | Certificate