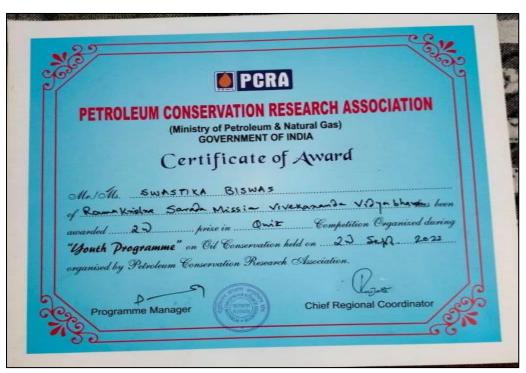

| nafide Certificate                                                                                                                           |
| Is a bonafide student of Ramakrish | nester                                                                                                                                       |
|                                    | Privil ann papeara Privilan Papeara Privilan Sanda Milliaion Vivekananda Vidyebhevan                                                         |





33,SRI MAA SARADA SARANI, DUM DUM, KOLKATA- 700055 WEBSITE: www.rkmsvv.ac.in, Email: rksm.college@gmail.com,Phone: 033-2551 3452

#### 7. Swastika Biswas:

3rd in Quiz Programme organized by Petroleum Conservation Research Association "Youth Programme" on Oil Conservation, 02.09.2022



| Phone: (033) 2551-3452 | RAMAKRISHNA SARADA MISSION<br>VIVEKANANDA VIDYABHAVAN<br>33, SRI MAA SARADA SARANI<br>DUM DUM, KOLKATA-700055<br>District: North 24 Parganas |
|------------------------|----------------------------------------------------------------------------------------------------------------------------------------------|
| Bonafide C             | ertificate                                                                                                                                   |
| on ail Conservation (C | rada Mission Vivekananda Vidyabhavan.  "eum Conservation "Youth Brogramme"                                                                   |





33,SRI MAA SARADA SARANI, DUM DUM, KOLKATA- 700055 WEBSITE: www.rkmsvv.ac.in, Email: rksm.college@gmail.com,Phone