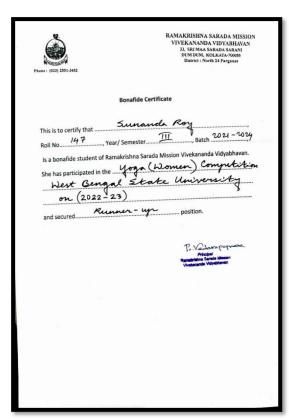

|

Par Vadarupa-preana Principal Ramakrishne Sarada Mission Vivekananda Vidyashayan



33,SRI MAA SARADA SARANI, DUM DUM, KOLKATA- 700055 WEBSITE: www.rkmsvv.ac.in, Email: rksm.college@gmail.com,Phone: 033-2551 3452

#### 2.Sunanda Roy:

Runner up in Inter- College Yoga Competition (Women) organized by West Bengal State University (2022-23)





#### 3. Moumita Bagani:

Runner Up in Inter- College Yoga Competition(Women) organized by West Bengal State University (2022-23)







33,SRI MAA SARADA SARANI, DUM DUM, KOLKATA- 700055 WEBSITE: www.rkmsvv.ac.in, Email: rksm.college@gmail.com,Phone: 033-2551 3452

|                        | •                                                                                                                                             |
|------------------------|-----------------------------------------------------------------------------------------------------------------------------------------------|
| Phone: (030) 2551-3453 | RAMAKRISHNA SARADA MISSION<br>VIVEKANANDA VIDVABIBAVAN<br>33, SIR MAS ARADA SARANI<br>DUNI DUNI, KULASTA-YOROS<br>BIBITSE! NORTH SE FATEFRIEN |
| Bon