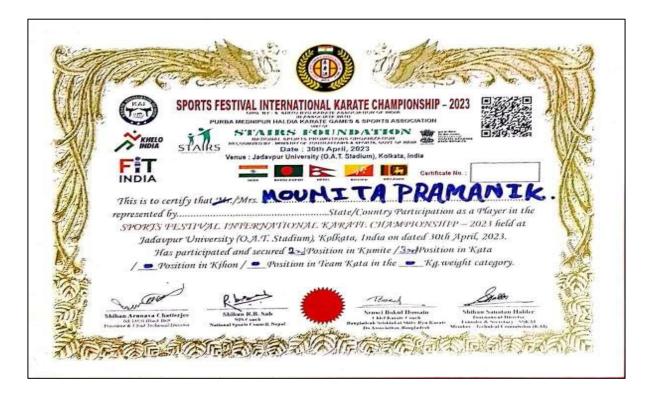

--------------------|----------------------------------------------------------------------------------------------------------------------------------------------|
| Bonafide G              | Certificate                                                                                                                                  |
| This is to certify that | Batch 2020-2023  Tada Mission Vivekananda Vidyabhavan.  (Nomen)  Senaal State                                                                |
|                         |                                                                                                                                              |

#### 5. Moumita Pramanik

2nd in Kumite Category in Sports Festival International Karate Championship, 30th April, 2023







33,SRI MAA SARADA SARANI, DUM DUM, KOLKATA- 700055 WEBSITE: www.rkmsvv.ac.in, Email: rksm.college@gmail.com,Phone: 033-2551 3452

| RAMAKRISHNA SARADA MISSION VIVEKANANDA VIDYABHAVAN 33, SRI MAA SARADA SARANI DUM DUM, KOLKATA-700055 District: North 24 Parganas                                                                                                                                                                                                                                                                                             |   |
|--------------------------------------------------------------------------------------------------------------------------------------------------------------------------------------------------------------------------------------------------