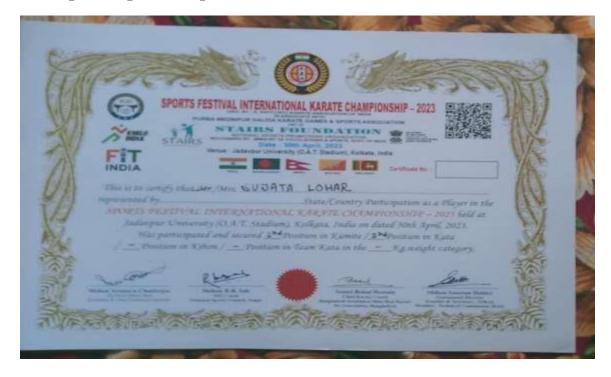

|
|------------------------|-----------------------------------------------------------------------------------------------------------------------------------------------------------------------------------------------------|
| Bonafide               | Certificate                                                                                                                                                                                         |
| Roll No                | mila Zohar  IV Batch 2021-2029  arada Mission Vivekananda Vidyabhavan.  ta) Sports Festival  carate Championship  123  position.  P. Velangaran  Proposition Sarada Manior  Vivekananda Vidyabhawan |

### 12.Sujata Lohar

2nd in Kumite Category in Sports Festival International Karate Championship, 30th April, 2023







33,SRI MAA SARADA SARANI, DUM DUM, KOLKATA- 700055 WEBSITE: www.rkmsvv.ac.in, Email: rksm.college@gmail.com,Phone: 033-2551 3452

| Phone : (033) 2551-3452 | RAMAKRISHNA SARADA MISSION<br>VIVEKANANDA VIDYABHAVAN<br>33, SRI MAA SARADA SARANI<br>DUM DUM, KOLKATA-70005S<br>District: North 24 Parganas |
|-------------------------|----------------------------------------------------------------------------------------------------------------------------------------------|
| Bonafide C              | ertificate                                                                                                                                   |
| Roll No                 | ada Mission Vivekananda Vidyabhavan.