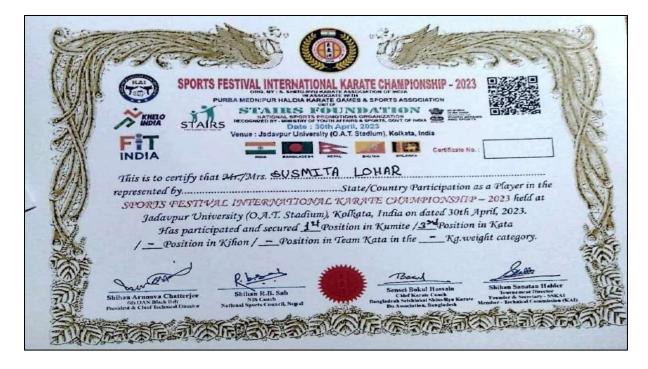

|
| This is to certify that |                                                                                                                                              |

### 9. Moumita Bagani

# 3<sup>rd</sup> in Kata Category in Sports Festival International Karate Championship, 30th April, 2023







33,SRI MAA SARADA SARANI, DUM DUM, KOLKATA- 700055 WEBSITE: www.rkmsvv.ac.in, Email: rksm.college@gmail.com,Phone: 033-2551 3452

| Phone: (633) 2551-3452                            |  |
|---------------------------------------------------|--|
| Bonafide Certificate                              |  |
| This is to certify that  Mountida Bagant  Roll No |  |

#### 10.Susmita Lohar

1<sup>st</sup> in Kumite Category in Sports Festival International Karate Championship, 30th April, 2023







33,SRI MAA SARADA SARANI, DUM DUM, KOLKATA- 700055 WEBSITE: www.rkmsvv.ac.in, Email: rksm.college@gmail.com,Phone: 033-2551 3452

| Phone: (033) 2551-3452           | RAMAKRISHNA SARADA MISSION<br>VIVEKANANDA VIDYABHAVAN<br>33, SRI MAA SARADA SARANI<br>DUM DUM, KOLKATA-700055<br>District : North 24 Parganas |  |
|----------------------------------|-----------------------------------------------------------------------------------------------------------------------------------------------|--|
| Bonafide Certificate             |                                                                                                                                               |  |
| This is to certify that  Roll No | da Mission Vivekananda Vidyabhavan.  Lite Sports  Ational Karate