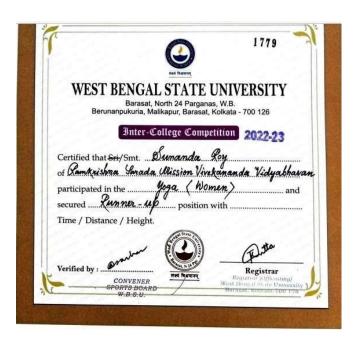

|

Par Vadarupa-preana Principal Ramakrishne Sarada Mission Vivekananda Vidyashayan



33,SRI MAA SARADA SARANI, DUM DUM, KOLKATA- 700055 WEBSITE: www.rkmsvv.ac.in, Email: rksm.college@gmail.com,Phone: 033-2551 3452

#### 2.Sunanda Roy:

Runner up in Inter- College Yoga Competition (Women) organized by West Bengal State University (2022-23)





#### 3. Moumita Bagani:

Runner Up in Inter- College Yoga Competition(Women) organized by West Bengal State University (2022-23)







33,SRI MAA SARADA SARANI, DUM DUM, KOLKATA- 700055 WEBSITE: www.rkmsvv.ac.in, Email: rksm.college@gmail.com,Phone: 033-2551 3452

|                        | •                                                                                                                                             |
|------------------------|-----------------------------------------------------------------------------------------------------------------------------------------------|
| Phone: (030) 2551-3453 | RAMAKRISHNA SARADA MISSION<br>VIVEKANANDA VIDVABIBAVAN<br>33, SIR MAS ARADA SARANI<br>DUNI DUNI, KULASTA-YOROS<br>BIBITSE! NORTH SE FATEFRIEN |
| Bon