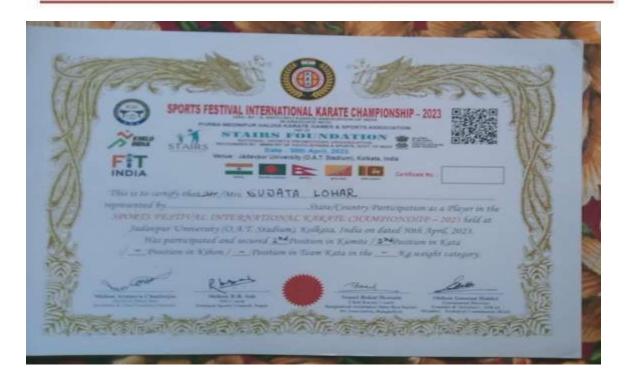

#### 4. Rajrupa Ghosh:

## $3^{rd}$ in Bharatnatyam- All India Music Competition-23.12.2018

| ML                                         |                 | -                      | C COMPET              | TITION |              |
|--------------------------------------------|-----------------|------------------------|-----------------------|--------|--------------|
|                                            |                 | Seruficale             | of Merit              |        |              |
| This is to certify that S                  | Sri / Sm / 1    | Km RA                  | JRUPA GHOS            | H      |              |
| son of / daughter of                       | 7               |                        | AN KR. GHO            | SH     |              |
| qualified himself / hers                   | self in the fol | llowing subject in the | 78                    |        |              |
| session of the Music Co                    | ompetition in   | Group - III - D        | ANCE                  |        |              |
| Subject                                    | Class           | Place                  | Subject               | Class  | Place        |
| Bharatnatyam                               | 1st             | Third                  | A 197                 |        |              |
| Namala Odur                                | a               | - A                    | PUL                   | اند    | المونيات ويا |
| Minnala Odur                               | a               | OS MANOTO              | PANC<br>ISH DASGUFTA) |        | his Wis      |
| OPT NERMALA MORA)  President - Board of Ju | 1               | Inter the second       | and the second second |        | ecretary     |