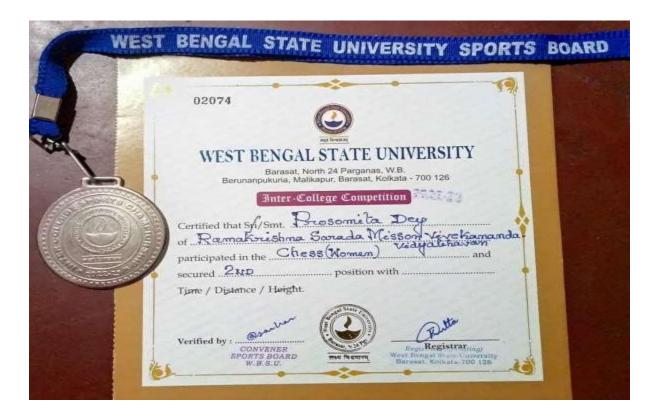

----|
| Phone: (030) 2551-3453 | RAMAKRISHNA SARADA MISSION<br>VIVEKANANDA VIDVABIBAVAN<br>33, SIR MAS ARADA SARANI<br>DUNI DUNI, KULASTA-YOROS<br>BIBITSE! NORTH SE FATEFRIEN |
| Bon                    | nafide Certificate                                                                                                                            |
| Roll No                | hna Sarada Mission Vivekananda Vidyabhavan.                                                                                                   |
|                        | P. No Lacra pa powerus.  Numerin for Sende Mexico  Newbord World Plane                                                                        |

4.Prosomita Dey:  $2^{nd}$  in Chess(Women) Competition organized by West Bengal State University (2022-23)







33,SRI MAA SARADA SARANI, DUM DUM, KOLKATA- 700055 WEBSITE: www.rkmsvv.ac.in, Email: rksm.college@gmail.com,Phone: 033-2551 3452

| Phone : (033) 2551-3452 | RAMAKRISHNA SARADA MISSION<br>VIVEKANANDA VIDYABHAVAN<br>33, SRI MAA SARADA SARANI<br>DISTUMA KOLKATA 700085<br>District : North 24 Parganas |
|-------------------------|----------------------------------------------------------------------------------------------------------------------------------------------|
| Bonafide G              | Certificate                                                                                                                                  |
| This is to certify that | Batch 2020-2023  Tada Mission Vivekananda Vidyabhavan.  (Nomen)  Senaal State