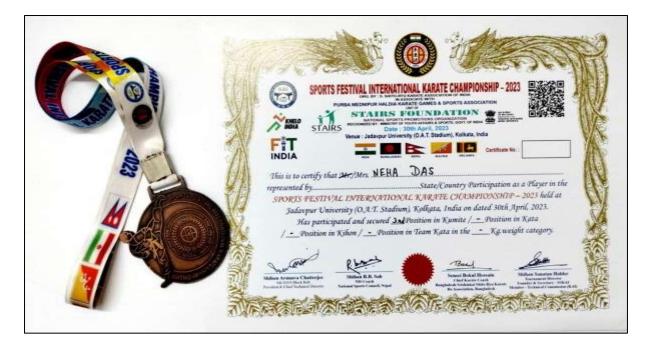

cate                                                                                                                                                                                                                                                                                                 |                                      |
| This is to certify that  Roll No. 167 , Year/ Semester. TV , Batch  Is a bonafide student of Ramakrishna Sarada Mission Vivekananda Vi She has participated in the (Kata) Sports T  Suturnational Karake Champi  30 th April 2023  and secured. 3 rd position.  Principal  Ramakrishna Sarada M  Vivekananda Vidyabh | ozi-zozy  dyabhavan. estival ouship  |

#### 7. Neha Das

3rd in Kumite Category in Sports Festival International Karate Championship, 30th April, 2023







33,SRI MAA SARADA SARANI, DUM DUM, KOLKATA- 700055 WEBSITE: www.rkmsvv.ac.in, Email: rksm.college@gmail.com,Phone: 033-2551 3452

| Phone : (033) 2551-3452          | RAMAKRISHNA SARADA MISSION<br>VIVEKANANDA VIDVABHAVAN<br>33, SRI MAA SARADA SARANI<br>DUM DUM, KOLKATA-700055<br>District: North 24 Pargunas |
|----------------------------------|----------------------------------------------------------------------------------------------------------------------------------------------|
| Bonafide Certi                   | ficate                                                                                                                                       |
| This is to certify that  Roll No | Batch 2021-2024  a Mission Vivekananda Vidyabhavan.  te) Sports  onal Karate