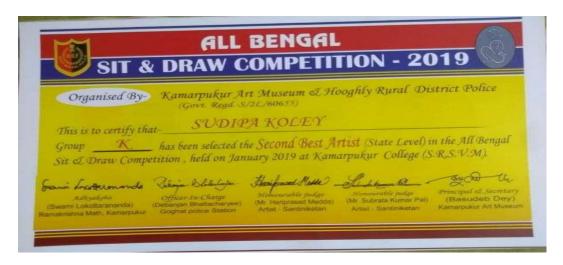

### 1. Sudipa Koley:

 $2^{nd}$  in All Bengal Sit and Draw Competition -2019 at Kamarpukur College

| RAMAKRISHNA S<br>VIVEKANANDA<br>33, SRI MAA SA<br>DUM DUM, KO<br>District : North                                                                                                                   | VIDYABHAVAN<br>RADA SARANI<br>LKATA-700055 |
|-----------------------------------------------------------------------------------------------------------------------------------------------------------------------------------------------------|--------------------------------------------|
| Bonafide Certificate                                                                                                                                                                                |                                            |
| Roll No. 36 , Year/ Semester 3nd Batch is a bonafide student of Ramakrishna Sarada Mission Vivekananda She has participated in the Sil and Disaa Campoet Tion - 2019  Tamaa pukur Lallege position. | Vidyabhavan.<br>Bengal                     |