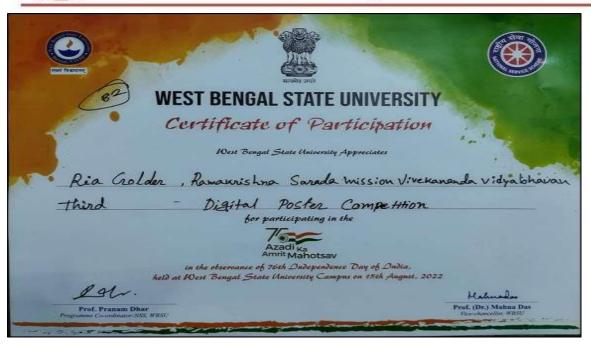

---------------|
| Bonafide Certifi        | cate                                                                                                                                         |
| This is to certify that | lission Vivekananda Vidyabhavan.  Nasher Nzadi                                                                                               |
|                         | Principal Remaintaine Sereda Mesion Vivokananda Vidyabbavan                                                                                  |

5.Ria Golder 3rd in Digital Poster Competition organised by West Bengal State University on the occasion of "Azadi ka Amrit Mahatsav"





33,SRI MAA SARADA SARANI, DUM DUM, KOLKATA- 700055 WEBSITE: www.rkmsvv.ac.in, Email: rksm.college@gmail.com,Phone: 033-2551 3452



| Phone: (033) 2551-3452 | RAMAKRISHNA SARADA MISSION<br>VIVEKANANDA VIDYABHAVAN<br>33. SRI MAA SARADA SARANI<br>DISTINA SARADA SARANI<br>DISTINA NORTE 24 Parganus              |
|------------------------|-------------------------------------------------------------------------------------------------------------------------------------------------------|
| Bonafic                | de Certificate                                                                                                                                        |
|                        | Sarada Mission Vivekananda Vidyabhavan.  Digilal Sules  Mahabaan Mahabaan  position.  Principal  Remakriahna Sarada Mahabaan  Westernanda Vidyabhavan |



33,SRI MAA SARADA SARANI, DUM DUM, KOLKATA- 700055 WEBSITE: www.rkmsvv.ac.in, E