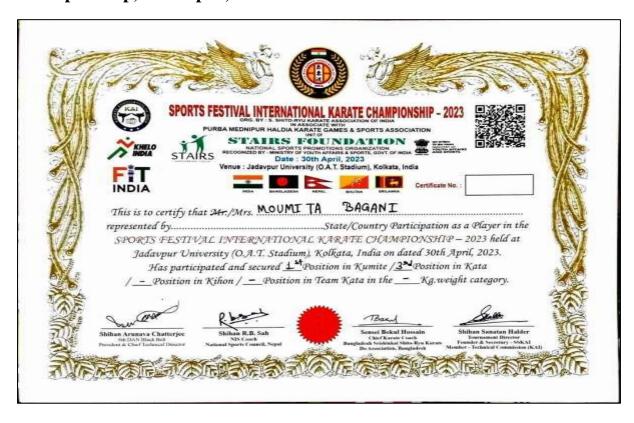

DA MISSION<br>VIVEKANANDA VIDVABHAVAN<br>33, SRI MAA SARADA SARANI<br>DUM DUM, KOLKATA-700055<br>District: North 24 Pargunas |
|----------------------------------|----------------------------------------------------------------------------------------------------------------------------------------------|
| Bonafide Certi                   | ficate                                                                                                                                       |
| This is to certify that  Roll No | Batch 2021-2024  a Mission Vivekananda Vidyabhavan.  te) Sports  onal Karate                                                                 |

#### 8. Moumita Bagani

# 1<sup>st</sup> in Kumite Category in Sports Festival International Karate Championship, 30th April, 2023







33,SRI MAA SARADA SARANI, DUM DUM, KOLKATA- 700055 WEBSITE: www.rkmsvv.ac.in, Email: rksm.college@gmail.com,Phone: 033-2551 3452

| Phone: (033) 2551-3452  | RAMAKRISHNA SARADA MISSION<br>VIVEKANANDA VIDYABHAVAN<br>33, SRI MAA SARADA SARANI<br>DUM DUM, KOLKATA-70000S<br>District: North 24 Parganas |
|-------------------------|----------------------------------------------------------------------------------------------------------------------------------------------|
| Bonafide Certifi        | icate                                                                                                                                        |
| This is to certify that |