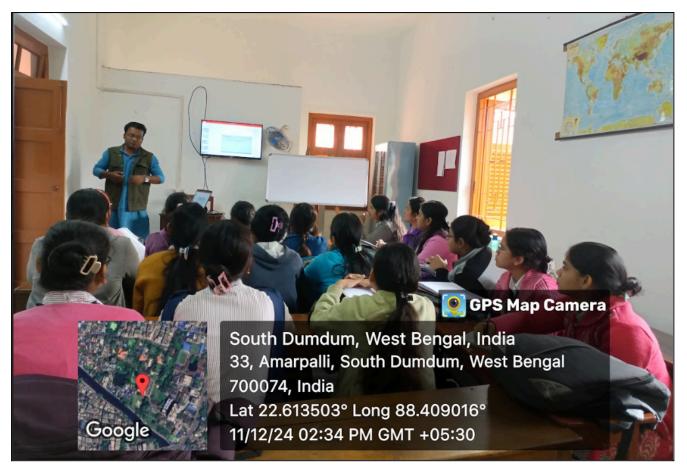

Some glimpse of the programme

Mare in Reg Link Reg Link Reg Link Aut Octor

Google

💽 GPS Map Camera

South Dumdum, West Bengal, India 52/c, Amarpalli, South Dumdum, West Bengal 700074, India Lat 22.613483° Long 88.408992° 11/12/24 02:34 PM GMT +05:30