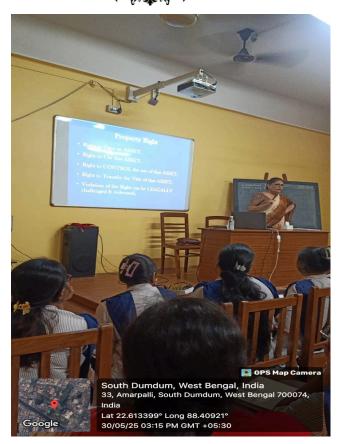

The lecture commenced with a welcome address by the principal, followed by an introduction of the guest speaker. Dr. Banerjee delivered an engaging and informative talk that covered the fundamentals of IPR, including its definition, types (patents, copyrights, trademarks, etc.), and the significance of IPR in academic, creative, and business contexts. She also explained the procedures involved in securing intellectual property rights and highlighted various national and international legal frameworks.