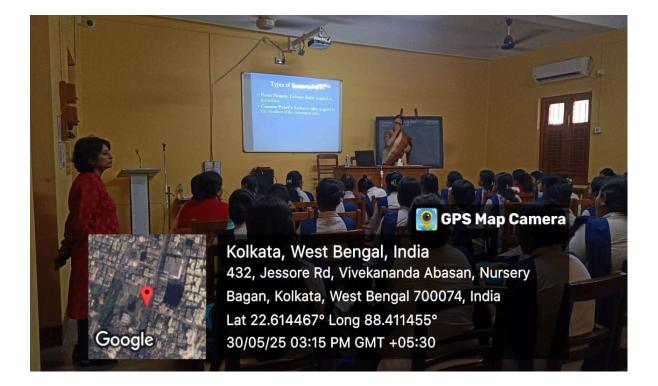

## **Brief Description of the Event**

The Internal Quality Assurance Cell (IQAC) of RKSMVV organized a special lecture titled *"Intellectual Property Rights: What, Why and How"* on 30th May 2025, at 2:30 PM in Room No. 8. The session was conducted by Dr. Sarmila Banerjee, Former Professor of Economics, University of Calcutta.

The lecture commenced with a welcome address by the principal, followed by an introduction of the guest speaker. Dr. Banerjee delivered an engaging and informative talk that covered the fundamentals of IPR, including its definition, types (patents, copyrights, trademarks, etc.), and the significance of IPR in academic, creative, and business contexts. She also explained the procedures involved in securing intellectual property rights and highlighted various national and international legal frameworks.