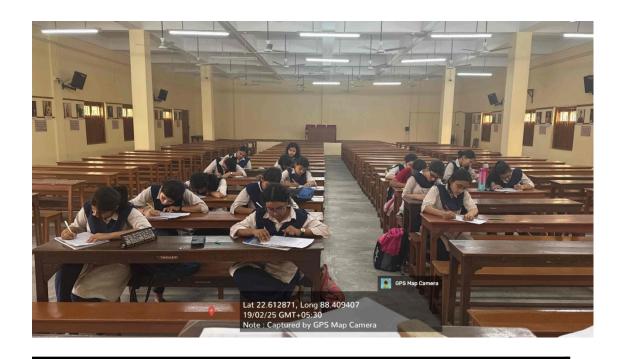

**Event: Essay Writing** 

**Category: Essay (English)** 

Organizing Unit: Cultural Sub Committee, RKSMVV

Date: 19/02/2025

Time: 1:30 pm onwards Venue: Swamiji Bhavan

**Number of Participants: 11** 

**Number of Judges: Faculties of The English Department** 

**Description of the Event:** The Cultural Sub Committee of RKSMVV organized an Essay (English) competition on February 19, 2025, starting at 1:30 pm. The event aimed to encourage students to develop their writing skills, critical thinking, and articulation of ideas. A total of eleven students participated, each presenting well-structured essays on the topic **"The Classroom of Tomorrow: Books/Artificial Intelligence (AI)?"** Participants were given one hour time to write their essays, focusing on clarity, coherence, and originality. The competition was judged by the faculties of the English Department who evaluated the essays based on content, language proficiency, argumentation, and overall presentation. The event witnessed enthusiastic participation, with students effectively expressing their perspectives on various subjects.

**Event: Essay Writing** 

**Category: Essay (Bengali)** 

Organizing Unit: Cultural Sub Committee, RKSMVV

Date: 19/02/2025

Time: 1:30 pm onwards

**Number of Participants: 5** 

**Number of Judges: Respective Department Faculties** 

Description of the Event: The Cultural Sub Committee of RKSMVV organized an Essay (Bengali) competition on February 19, 2025, starting at 1:30 pm. The event aimed to encourage students to develop their writing skills in Bengali while promoting creative and analytical thinking. A total of five students participated, each presenting insightful essays on the topic "ভবিষ্যতের ক্লাসক্লম: বই/ কৃত্রিম (মধা (AI)?" Participants were given one-hour time to compose their essays, focusing on language proficiency, coherence, and depth of analysis. The competition was judged by esteemed faculty members from the respective department, who evaluated the essays based on content quality, originality, and overall presentation. The event witnessed enthusiastic participation, with students effectively articulating their ideas through well-structured essays.