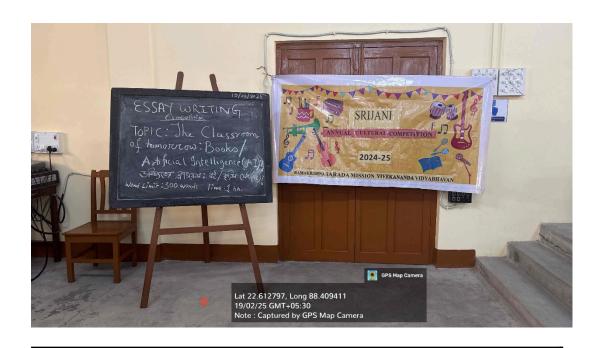

**Event: Essay Writing** 

**Category: Essay (English)** 

Organizing Unit: Cultural Sub Committee, RKSMVV

Date: 19/02/2025

Time: 1:30 pm onwards Venue: Swamiji Bhavan

**Number of Participants: 11** 

**Number of Judges: Faculties of The English Department** 

**Description of the Event:** The Cultural Sub Committee of RKSMVV organized an Essay (English) competition on February 19, 2025, starting at 1:30 pm. The event aimed to encourage students to develop their writing skills, critical thinking, and articulation of ideas. A total of eleven students participated, each presenting well-structured essays on the topic **"The Classroom of Tomorrow: Books/Artificial Intelligence (AI)?"** Participants were given one hour time to write their essays, focusing on clarity, coherence, and originality. The competition was judged by the faculties of the English Department who evaluated the essays based on content, language proficiency, argumentation, and overall presentation. The event witnessed enthusiastic participation, with students effectively expressing their perspectives on various subjects.

**Event: Essay Writing** 

**Category: Essay (Bengali)** 

Organizing Unit: Cultural Sub Committee, RKSMVV

Date: 19/02/2025

Time: 1:30 pm onwards

**Number of Participants: 5** 

**Number of Judges: Respective Department Faculties** 

Description of the Event: The Cultural Sub Committee of RKSMVV organized an Essay (Bengali) competition on February 19, 2025, starting at 1:30 pm. The event aimed to encourage students to develop their writing skills in Bengali while promoting creative and analytical thinking. A total of five students participated, each presenting insightful essays on the topic "ভবিষ্যতের ক্লাসক্লম: বই/ কৃত্রিম (মধা (AI)?" Participants were given one-hour time to compose their essays, focusing on language proficiency, coherence, and depth of analysis. The competition was judged by esteemed faculty members from the respective department, who evaluated the essays based on content quality, originality, and overall presentation. The event witnessed enthusiastic participation, with students effectively articulating their ideas through well-structured essays.