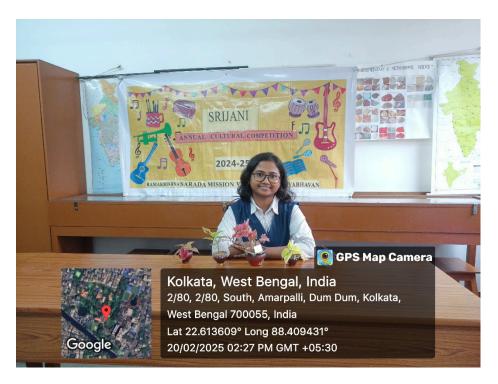

**Event: Scrap to Table** 

Organizing Unit: Cultural Sub Committee, RKSMVV

Date: 20/02/2025

Time: 11.30 am onwards

Venue: Muktiprana Sabhagriha

**Number of Students: 5** 

Number of Judges: 3

**Description of the Event:** The Cultural Sub Committee of RKSMVV organized an innovative waste craft competition titled "Scrap to Table" on 20th February 2025. The event aimed to encourage creativity and sustainability by transforming waste materials into useful and aesthetically pleasing table décor. Five students participated in the competition, each presenting unique handcrafted items made from discarded materials such as paper, plastic, fabric scraps, and old household items.

**Outcome:** The "Scrap to Table" competition provided students with an opportunity to explore their creativity while understanding the importance of sustainable practices. Participants learned how to repurpose waste materials effectively, reducing environmental impact. The event also emphasized resourcefulness, problem-solving, and the value of innovation in everyday life. Overall, it fostered an eco-conscious mindset among students, inspiring them to adopt sustainable habits in the future.