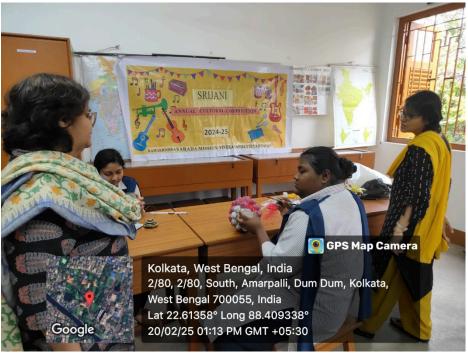

**Event: Scrap to Table** 

Organizing Unit: Cultural Sub Committee, RKSMVV

Date: 20/02/2025

Time: 11.30 am onwards

Venue: Muktiprana Sabhagriha

**Number of Students: 5** 

Number of Judges: 3

**Description of the Event:** The Cultural Sub Committee of RKSMVV organized an innovative waste craft competition titled "Scrap to Table" on 20th February 2025. The event aimed to encourage creativity and sustainability by transforming waste materials into useful and aesthetically pleasing table décor. Five students participated in the competition, each presenting unique handcrafted items made from discarded materials such as paper, plastic, fabric scraps, and old household items.

The competition was judged by three esteemed judges named Mita Das, Dipanita Mondal Kundu and Dr. Rohini Dharmapal who evaluated the participants based on creativity, utility, and overall presentation. The event witnessed enthusiastic participation, with students showcasing their artistic skills while promoting the concept of upcycling.