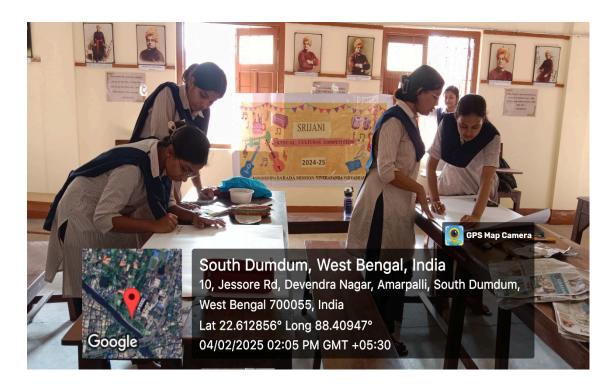

Name of the event: Poster

Organizing Unit: Cultural Sub Committee, RKSMVV

Date: 04/02/2025

Time: 2.45pm – 4.30 pm Venue: Swamiji Bhavan

Number of Participants: 9

**Number of Judges: 3** 

**Description of the event:** The Cultural Sub Committee of RKSMVV organized a poster competition on February 4, 2025, based on the theme **"Fight for Rights."** The event aimed to encourage students to express their perspectives on human rights, equality, and social justice through creative visual representation. A total of nine students participated, showcasing their artistic talents and understanding of the theme. Each participant was given 1 hour 45 mins time to create their posters, using various artistic techniques and materials. The posters highlighted significant historical movements, modern-day struggles, and the importance of standing up for justice. The competition was judged by three esteemed judges. They were Dr. Gargi Gangopadhyay, Dr. Panchali Majumdar, Dr. Kabita Nath. They assessed the posters based on creativity, relevance to the theme, and overall presentation.