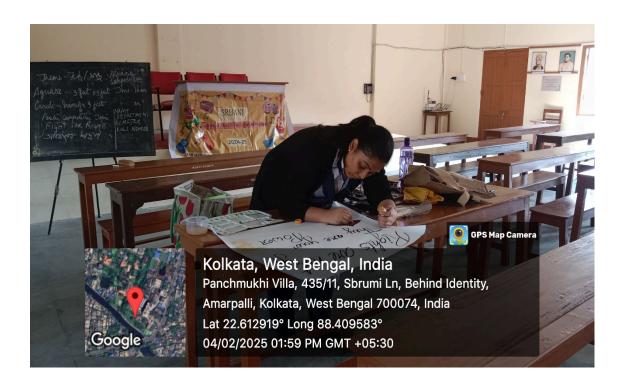

Name of the event: Poster

Organizing Unit: Cultural Sub Committee, RKSMVV

Date: 04/02/2025

Time: 2.45pm – 4.30 pm Venue: Swamiji Bhavan

Number of Participants: 9

**Number of Judges: 3** 

**Description of the event:** The Cultural Sub Committee of RKSMVV organized a poster competition on February 4, 2025, based on the theme **"Fight for Rights."** The event aimed to encourage students to express their perspectives on human rights, equality, and social justice through creative visual representation. A total of nine students participated, showcasing their artistic talents and understanding of the theme. Each participant was given 1 hour 45 mins time to create their posters, using various artistic techniques and materials. The posters highlighted significant historical movements, modern-day struggles, and the importance of standing up for justice. The competition was judged by three esteemed judges. They were Dr. Gargi Gangopadhyay, Dr. Panchali Majumdar, Dr. Kabita Nath. They assessed the posters based on creativity, relevance to the theme, and overall presentation.